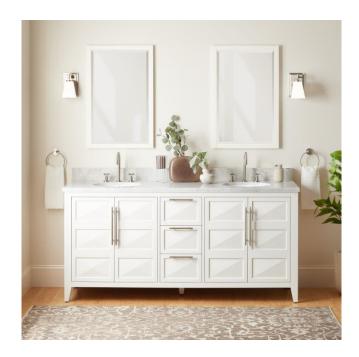

## 72" HOLMESDALE VANITY WITH UNDERMOUNT SINKS - BRIGHT WHITE

SKU: 953860-72-UM

Code: SH484555, SH484556, SH484557, SH484558

## **FEATURES**

Material: Wood

Product Finish: Bright White

Number of Doors: 4 Number of Drawers: 3 Soft-Close Hinges: Yes Soft-Close Slides: Yes **Dovetail Drawers: Yes** Adjustable Shelves: Yes Hardware Finish: Satin Nickel