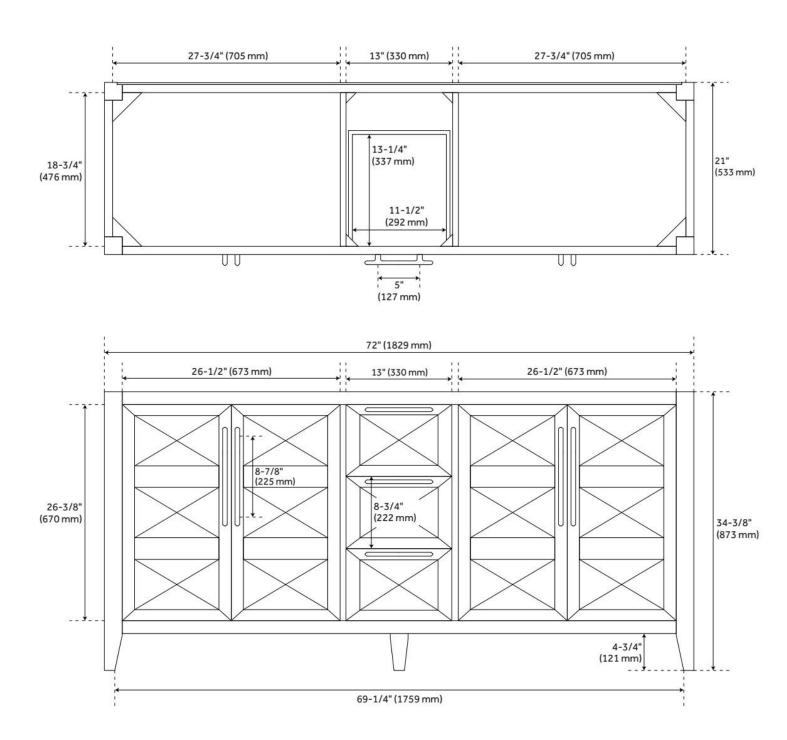

## 72" HOLMESDALE VANITY WITH UNDERMOUNT SINKS - BRIGHT WHITE

SKU: 953860-72-UM

Code: SH484555, SH484556, SH484557, SH484558

## **FEATURES**

Material: Wood

Product Finish: Bright White

Number of Doors: 4 Number of Drawers: 3 Soft-Close Hinges: Yes Soft-Close Slides: Yes **Dovetail Drawers: Yes** Adjustable Shelves: Yes Hardware Finish: Satin Nickel