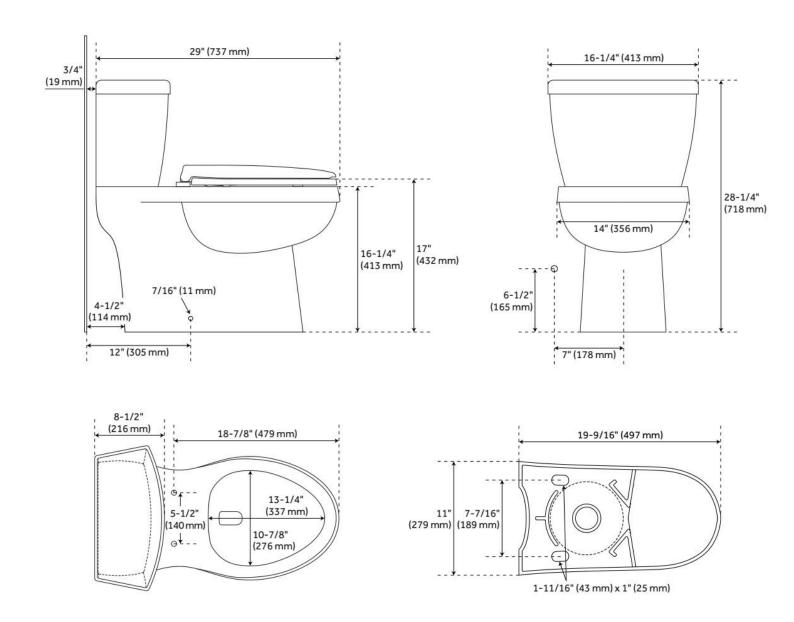

#### **FEATURES**

Material: Porcelain Product Finish: White Toilet Style: 1-Piece Flush Handle Location: Left Bowl Height: 16-1/4" Bowl Shape: Elongated

Rough-in: 12"

Gallons Per Flush: 1.28 GPF (4.8 LPF)

Flush Type: Gravity Flush Valve Size: 3" Trapway Diameter: 2" Seat Included: Yes Water Spot: 7-1/2" x 5"

Optional Accessory: SH429ZBN, SH429ZCP, SH429ZMB,

SH429ZPN, SH429ZBG

ASME A112.19.2/CSA B45.1, ASME A112.4.2/CSA B45.16, ICC/ANSI A117.1, CEC Listed, WaterSense by IAPMO, Massachusetts Accepted, UL 1431, CAN/CSA-C22.2 No. 64, CAN/CSA-C22.2 No. 68, LISTED ID: SHBS241S.XX, SHBDS203WH