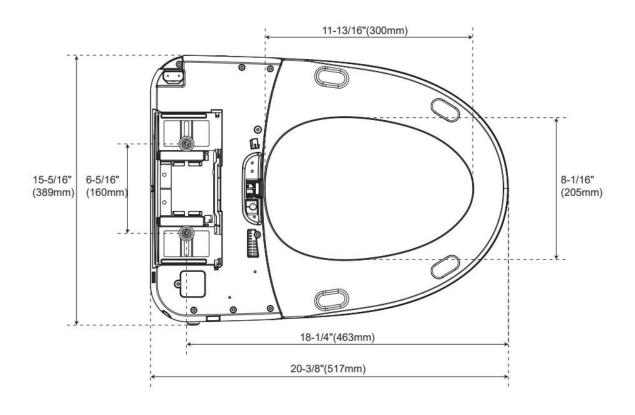

## ANGELOU ELONGATED ELECTRIC BIDET TOILET SEAT

SKU: 559646 Code: SHBDS203

#### **FEATURES**

Product Finish: White

IAPMO EGS, IAPMO, ASME A112.4.2/CSA B45.16, Massachusetts Accepted, IAPMO EGS, UL 1431, CAN/CSA-C22.2 No. 64, CAN/CSA-C22.2 No. 68, LISTED ID: SHBDS203WH