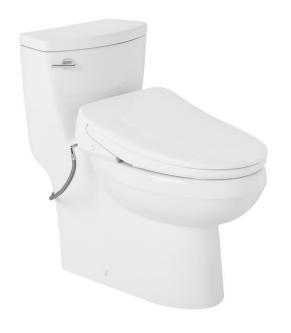

## ANGELOU ELONGATED ELECTRIC BIDET TOILET SEAT

SKU: 559646 Code: SHBDS203

#### **FEATURES**

Product Finish: White

IAPMO EGS, IAPMO, ASME A112.4.2/CSA B45.16, Massachusetts Accepted, IAPMO EGS, UL 1431, CAN/CSA-C22.2 No. 64, CAN/CSA-C22.2 No. 68, LISTED ID: SHBDS203WH

### **ADDITIONAL FEATURES**

- Features auto open & close lid with an anti-bacterial seat.
- 6 levels of heated seat settings.
- Instant water heating with water temperature/ pressure adjustment.
- Front, oscillating & rear wash with warm air drying.
- Deodorizer.
- Night light.
- Water proof remote.
- Self-cleaning nozzle.
- Toilet not included.