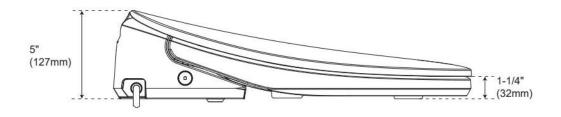

## ANGELOU ELONGATED ELECTRIC BIDET TOILET SEAT

SKU: 559646 Code: SHBDS203

#### **FEATURES**

Product Finish: White

IAPMO EGS, IAPMO, ASME A112.4.2/CSA B45.16, Massachusetts Accepted, IAPMO EGS, UL 1431, CAN/CSA-C22.2 No. 64, CAN/CSA-C22.2 No. 68, LISTED ID: SHBDS203WH