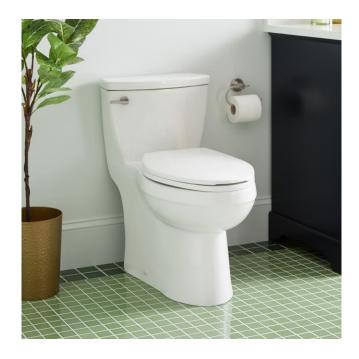

### BRINSTEAD ONE-PIECE ELONGATED SKIRTED TOILET

SKU: 953868

Code: SHBS241S, SH429, SH559649, SH559650, SH559647, SH559651, SH559648

#### **FEATURES**

Material: Porcelain Product Finish: White Toilet Style: 1-Piece Flush Handle Location: Left Bowl Height: 16-1/4" Bowl Shape: Elongated

Rough-in: 12"

Gallons Per Flush: 1.28 GPF (4.8 LPF)

Flush Type: Gravity Flush Valve Size: 3" Trapway Diameter: 2" Seat Included: Yes Water Spot: 7-1/2" x 5"

Optional Accessory: SH429ZBN, SH429ZCP, SH429ZMB,

SH429ZPN, SH429ZBG

ASME A112.19.2/CSA B45.1, ASME A112.4.2/CSA B45.16, ICC/ANSI A117.1, CEC Listed, WaterSense by IAPMO, Massachusetts Accepted, UL 1431, CAN/CSA-C22.2 No. 64, CAN/CSA-C22.2 No. 68, LISTED ID: SHBS241S.XX, SHBDS203WH