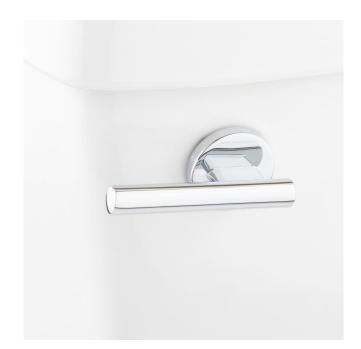

### **EDENTON TOILET TANK HANDLE**

SKU: 951180 Code: SH429

## **FEATURES**Material: Brass

#### **ADDITIONAL FEATURES**

• Fits most front mount conventional toilet tanks.

• Solid brass construction trip lever and a zinc handle.

Handle Length: 2-5/8"

Handle Depth: 1-1/16"

Interior Lever Length: 7-11/16"