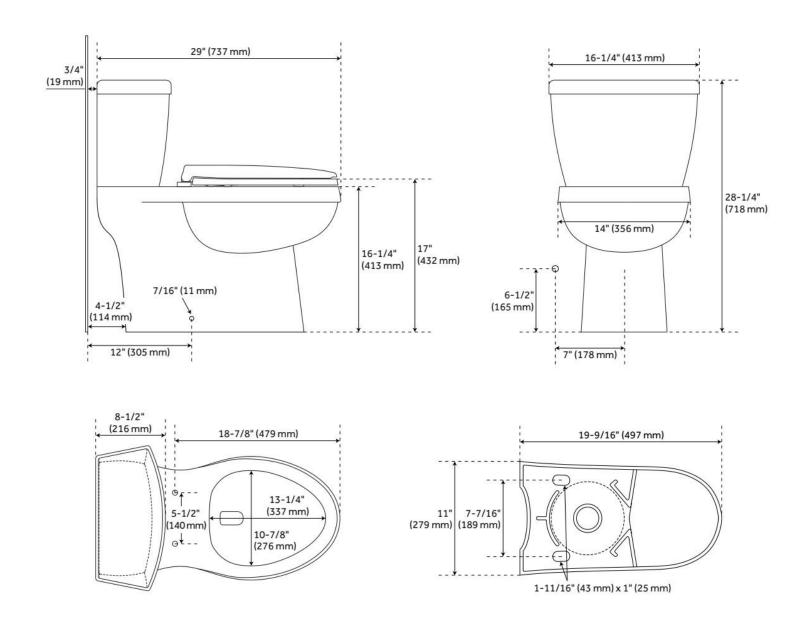

#### **FEATURES**

Material: Porcelain Product Finish: White Toilet Style: 1-Piece Flush Handle Location: Left Bowl Height: 16-1/4" Bowl Shape: Elongated

Rough-in: 12"

Gallons Per Flush: 1.28 GPF (4.8 LPF)

Flush Type: Gravity Flush Valve Size: 3" Trapway Diameter: 2" Seat Included: Yes Water Spot: 7-1/2" x 5"

Optional Accessory: SH429ZBN, SH429ZCP, SH429ZMB,

SH429ZPN, SH429ZBG

ASME A112.19.2/CSA B45.1, ASME A112.4.2/CSA B45.16, ICC/ANSI A117.1, CEC Listed, WaterSense by IAPMO, Massachusetts Accepted, UL 1431, CAN/CSA-C22.2 No. 64, CAN/CSA-C22.2 No. 68, LISTED ID: SHBS241S.XX, SHBS241S.XX, SHBDS201WH

#### **ADDITIONAL FEATURES**

- Skirted bowl with concealed trapway.
- High efficiency toilet uses 20% less water than standard toilets.
- Toilet is compatible with Aldridge bidet seat.

REVISED 7/15/2024