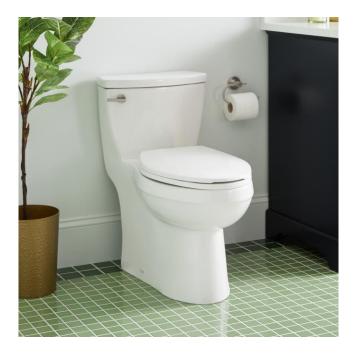

### BRINSTEAD ONE-PIECE ELONGATED SKIRTED TOILET

SKU: 953868

Code: SHBS241S, SH429, SHBDS201

#### **FEATURES**

Material: Porcelain Product Finish: White Toilet Style: 1-Piece Flush Handle Location: Left Bowl Height: 16-1/4" Bowl Shape: Elongated

Rough-in: 12"

Gallons Per Flush: 1.28 GPF (4.8 LPF)

Flush Type: Gravity Flush Valve Size: 3" Trapway Diameter: 2" Seat Included: Yes Water Spot: 7-1/2" x 5"

Optional Accessory: SH429ZBN, SH429ZCP, SH429ZMB,

SH429ZPN, SH429ZBG

ASME A112.19.2/CSA B45.1, ASME A112.4.2/CSA B45.16, ICC/ANSI A117.1, CEC Listed, WaterSense by IAPMO, Massachusetts Accepted, UL 1431, CAN/CSA-C22.2 No. 64, CAN/CSA-C22.2 No. 68, LISTED ID: SHBS241S.XX, SHBS241S.XX, SHBDS201WH

#### **ADDITIONAL FEATURES**

- Skirted bowl with concealed trapway.
- High efficiency toilet uses 20% less water than standard toilets.
- Toilet is compatible with Aldridge bidet seat.

REVISED 7/15/2024