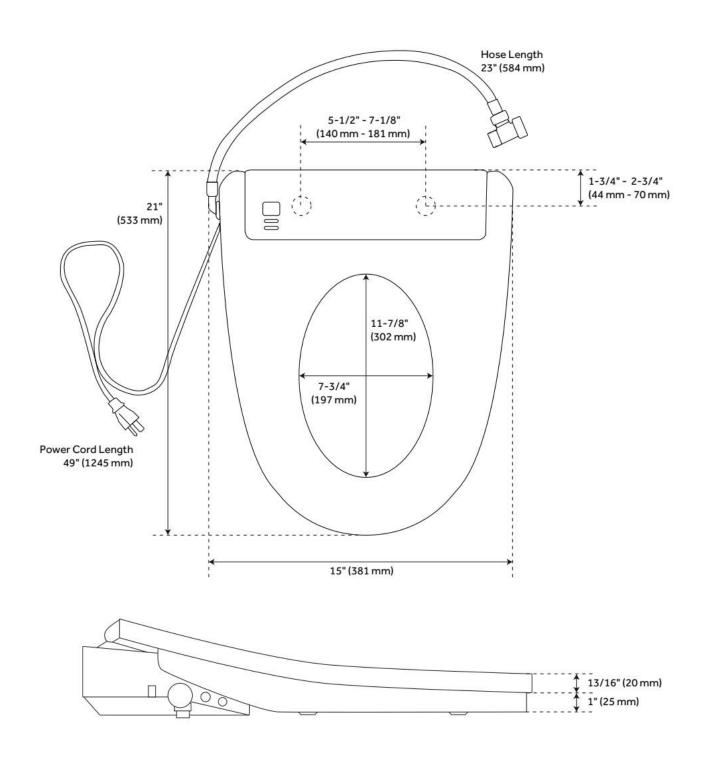

#### **FEATURES**

Material: Plastic Product Finish: White Bowl Shape: Elongated

ASME A112.4.2/CSA B45.16, Massachusetts Accepted, UL 1431, CAN/CSA-C22.2 No. 64, CAN/CSA-C22.2 No. 68, LISTED ID: SHBDS201WH

#### **ADDITIONAL FEATURES**

- Features warm water, seat warmer, spray massage, warm drying, smart night light, and auto-cleaning modes.
- Includes a remote control for one-handed operation.
- Features Nozzle Clean mode for cleaning.
- The UV light treatment sterilizes the spray nozzle by killing bacteria in three minutes. The red indicator
  light automatically turns on 10 seconds after use, stays on for three minutes during the cleaning process,
  and turns off when it is complete.
- Soft-closing seat and lid.
- Installs easily with quick-release system.
- Toilet not included.
- Designed for single- and two-piece toilets.
- Power cord length: 49"