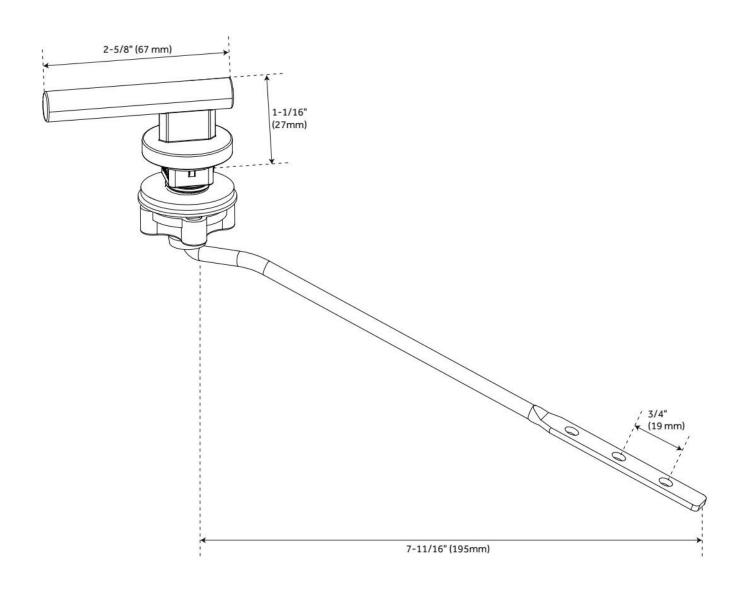

#### **ADDITIONAL FEATURES**

• Fits most front mount conventional toilet tanks.

• Solid brass construction trip lever and a zinc handle.

Handle Length: 2-5/8"

Handle Depth: 1-1/16"

Interior Lever Length: 7-11/16"