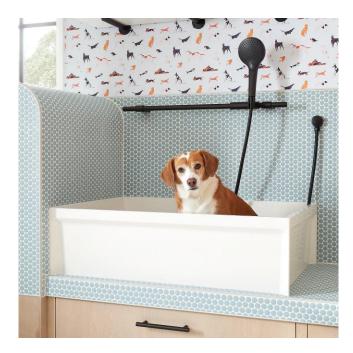

## 36" LINWALD DOG WASHING STATION

SKU: 953878 Code: SH484622, SH484623

## FEATURES

Length: 36-1/8" Width: 24-1/8" Height: 11-1/2" Sink Shape: Rectangle Number of Basins: 1 Basin Length: 34-1/2" Basin Width: 23-1/2" Basin Depth: 9-1/2" Rim Thickness: 7/8" Fits Drain Hole Size: 3-5/8" Exterior Treatment: Smooth Interior Treatment: Smooth Interior Treatment: Smooth Drain Included: Yes Faucet Included: No Sink Material: Composite, Stainless Steel