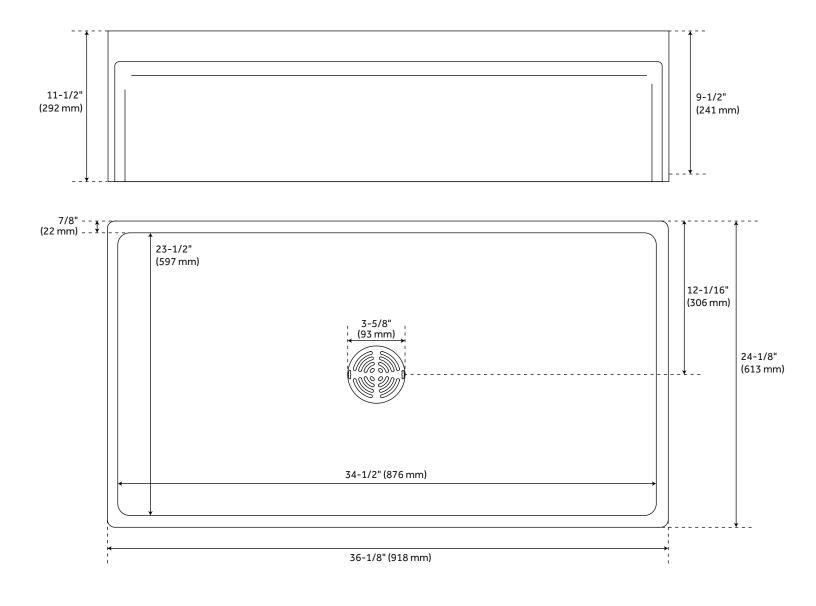

## FEATURES

Length: 36-1/8" Width: 24-1/8" Height: 11-1/2" Sink Shape: Rectangle Number of Basins: 1 Basin Length: 34-1/2" Basin Width: 23-1/2" Basin Depth: 9-1/2" Rim Thickness: 7/8" Fits Drain Hole Size: 3-5/8" Exterior Treatment: Smooth Interior Treatment: Smooth Interior Treatment: Smooth Drain Included: Yes Faucet Included: No Sink Material: Composite, Stainless Steel

## 36" LINWALD DOG WASHING STATION

SKU: 953878 Code: SH484622, SH484623

**ADDITIONAL FEATURES** 

• All dimensions are (± 1/2").

REVISED 7/6/2023

All dimensions and specifications are nominal and may vary. Use actual products for accuracy in critical situations.