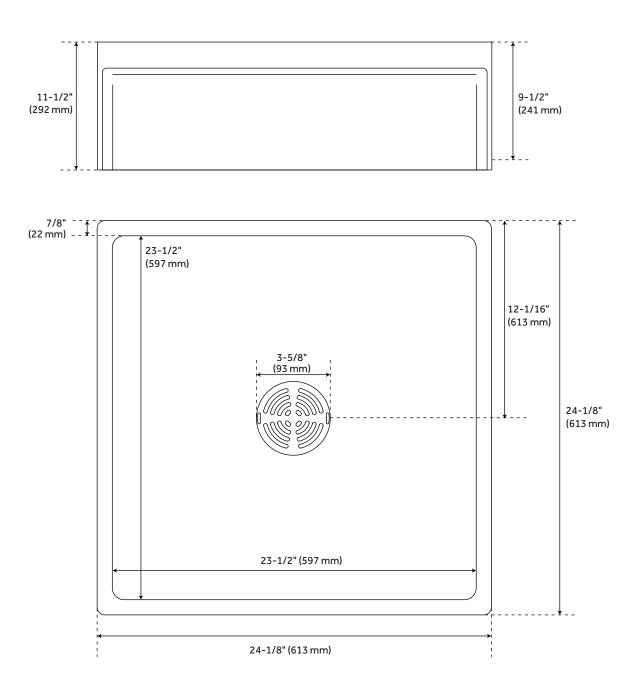

#### **FEATURES**

Length: 24-1/8"

Width: 24-1/8"
Height: 11-1/2"
Sink Shape: Rectangle
Number of Basins: 1
Basin Length: 23-1/2"
Basin Width: 23-1/2"
Basin Depth: 9-1/2"

Fits Drain Hole Size: 3-5/8" Exterior Treatment: Smooth Interior Treatment: Smooth

Drain Included: Yes Faucet Included: No

Rim Thickness: 7/8"

Sink Material: Composite, Stainless Steel

CSA B45.5/IAPMO Z124 LISTED ID: SH129909WH

#### **ADDITIONAL FEATURES**

• All dimensions are (± 1/2").

**REVISED 7/7/2023** 