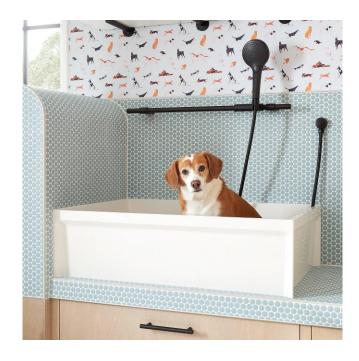

### 24" LINWALD DOG WASHING STATION

SKU: 953879

Code: SH484625, SH484626

#### **FEATURES**

Length: 24-1/8"

Width: 24-1/8"
Height: 11-1/2"
Sink Shape: Rectangle
Number of Basins: 1
Basin Length: 23-1/2"
Basin Width: 23-1/2"
Basin Depth: 9-1/2"

Fits Drain Hole Size: 3-5/8" Exterior Treatment: Smooth Interior Treatment: Smooth

Drain Included: Yes Faucet Included: No

Rim Thickness: 7/8"

Sink Material: Composite, Stainless Steel

CSA B45.5/IAPMO Z124 LISTED ID: SH129909WH