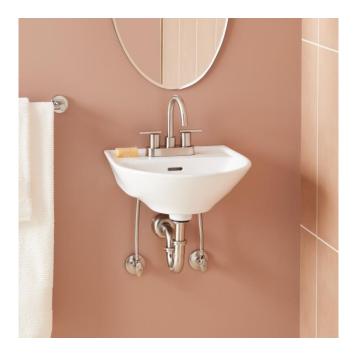

# LANKEN MINI PORCELAIN WALL MOUNT SINK

SKU: 953880 Code: SH484629, SH484630

### FEATURES

Material: Porcelain Product Finish: White Installation Type: Wall Mount Shape: Specialty Drain Placement: Center Rear Fits Drain Hole Size: 1-3/4" Overflow Hole: Yes Mounting Hardware Included: Yes