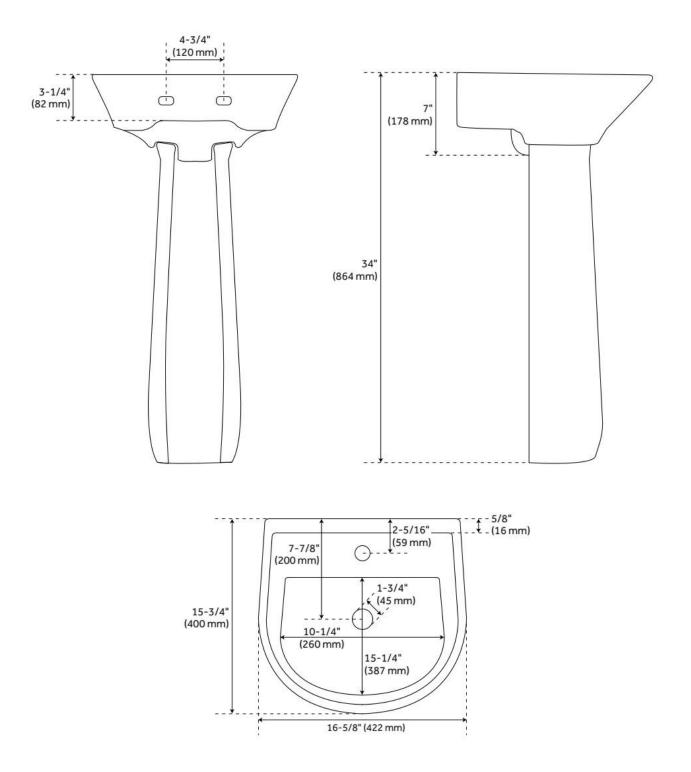

## LANKEN MINI PORCELAIN WALL MOUNT SINK

#### SKU: 953880 Code: SH484629, SH484630

REVISED 7/9/2024

(ISI) SIGNATURE HARDWARE

signature hardware.com

### **ADDITIONAL FEATURES**

• All dimensions are (± 1/2").

REVISED 7/9/2024