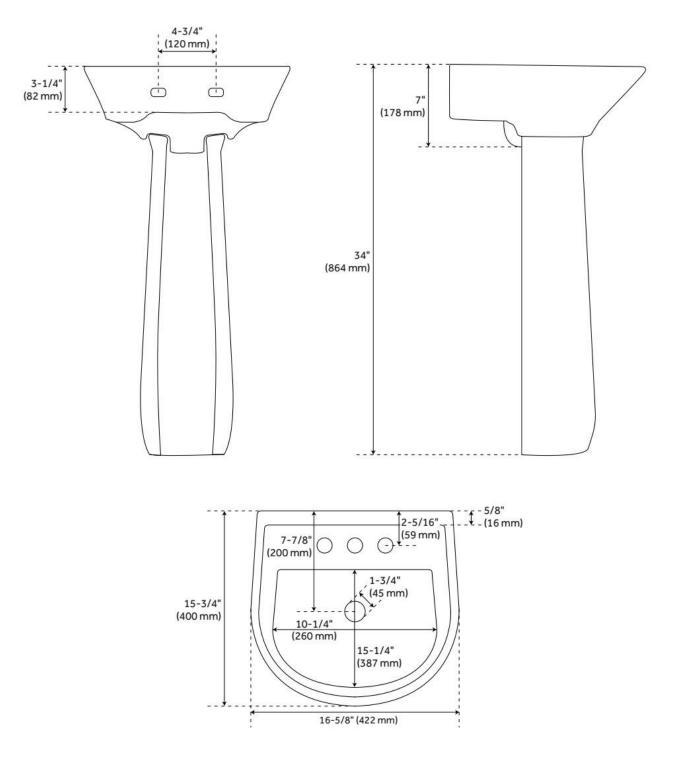

## LANKEN MINI PORCELAIN WALL MOUNT SINK

#### SKU: 953880 Code: SH484629, SH484630

REVISED 7/9/2024

(ISI) SIGNATURE HARDWARE

signature hardware.com

### **ADDITIONAL FEATURES**

• All dimensions are (± 1/2").

REVISED 7/9/2024