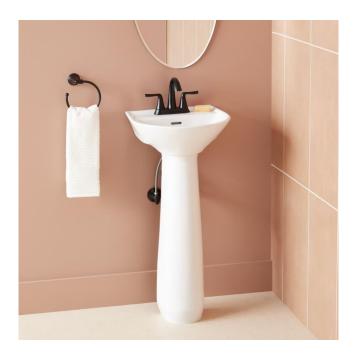

# LANKEN MINI PORCELAIN PEDESTAL SINK

SKU: 953881 Code: SH484639, SH484640

### FEATURES

Product Finish: White Installation Type: Wall Mount Drain Placement: Center Fits Drain Hole Size: 1-3/4" Overflow Hole: Yes Mounting Hardware Included: Yes

ASME A112.19.2/CSA B45.1, Massachusetts Accepted, LISTED ID: SH129898WH, SH129899PWH, SH129910WH

### **ADDITIONAL FEATURES**

- Mounting hardware included.
- Rear overflow.

REVISED 7/12/2024