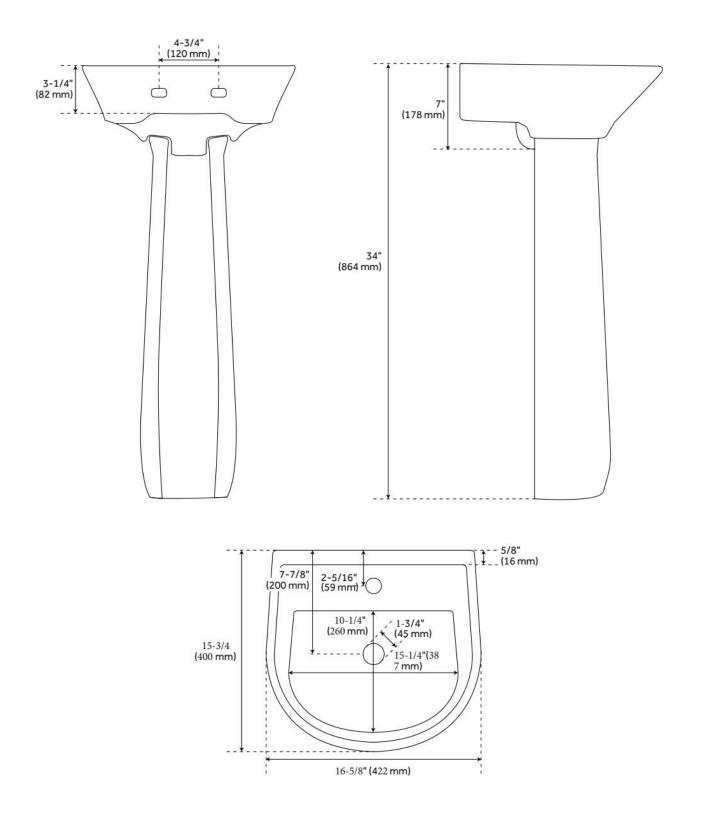

## LANKEN MINI PORCELAIN PEDESTAL SINK

#### SKU: 953881 Code: SH484639, SH484640

REVISED 7/12/2024

(ISI) SIGNATURE HARDWARE

See Website For Warranty Information signaturehardware.com/warranty

signature hardware.com