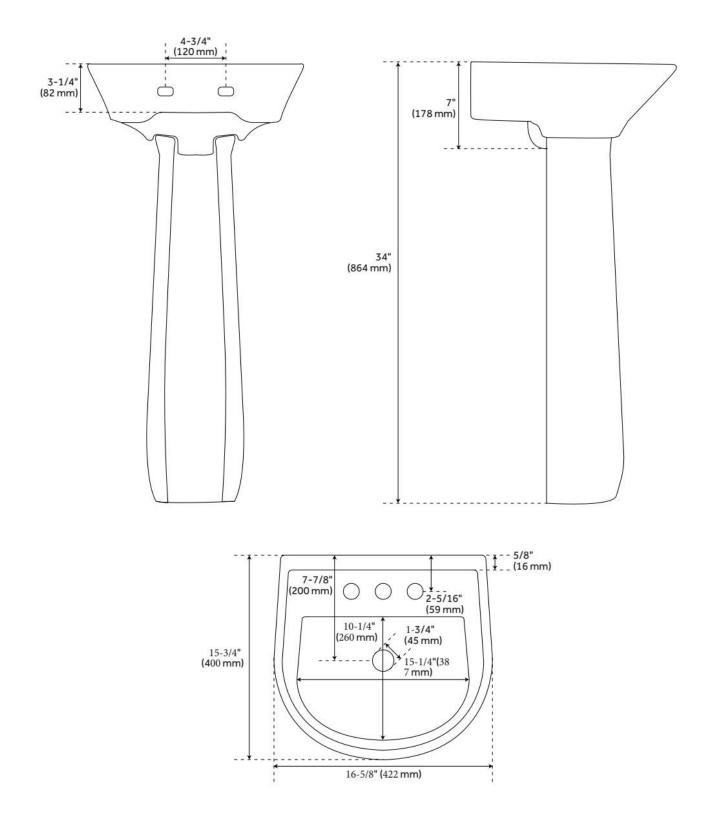

## LANKEN MINI PORCELAIN PEDESTAL SINK

#### SKU: 953881 Code: SH484639, SH484640

REVISED 7/12/2024

(ISI) SIGNATURE HARDWARE

signature hardware.com