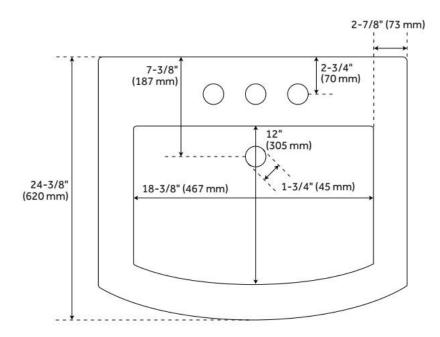

# PENNFIELD PORCELAIN WALL MOUNT SINK

SKU: 953882 Code: SH484635, SH484636



#### FEATURES

Material: Porcelain Product Finish: White Installation Type: Wall Mount Shape: Specialty Drain Placement: Center Rear Fits Drain Hole Size: 1-3/4" Overflow Hole: Yes Mounting Hardware Included: Yes

ASME A112.19.2/CSA B45.1, Massachusetts Accepted, LISTED ID: SH129903WH, SH129907WH



### **ADDITIONAL FEATURES**

• All dimensions are (± 1/2").

REVISED 7/12/2024

## PENNFIELD PORCELAIN WALL MOUNT SINK

SKU: 953882 Code: SH484635, SH484636





REVISED 7/12/2024

(ISI) SIGNATURE HARDWARE

## PENNFIELD PORCELAIN WALL MOUNT SINK

SKU: 953882 Code: SH484635, SH484636





REVISED 7/12/2024

(ISI) SIGNATURE HARDWARE