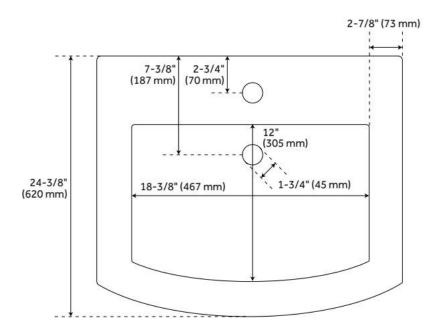

### **ADDITIONAL FEATURES**

• All dimensions are (± 1/2").

REVISED 7/12/2024

## PENNFIELD PORCELAIN WALL MOUNT SINK

SKU: 953882 Code: SH484635, SH484636

REVISED 7/12/2024

(ISI) SIGNATURE HARDWARE