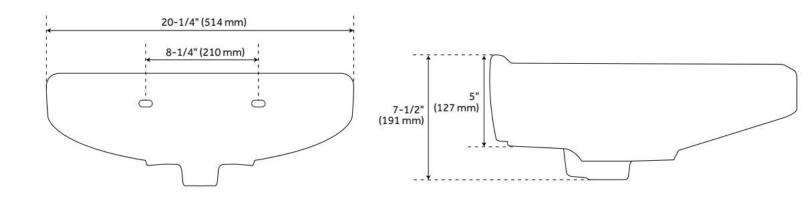

### **ADDITIONAL FEATURES**

• All dimensions are (± 1/2").

REVISED 7/12/2024

## PENNFIELD PORCELAIN WALL MOUNT SINK

SKU: 953882 Code: SH484635, SH484636

REVISED 7/12/2024

(ISI) SIGNATURE HARDWARE