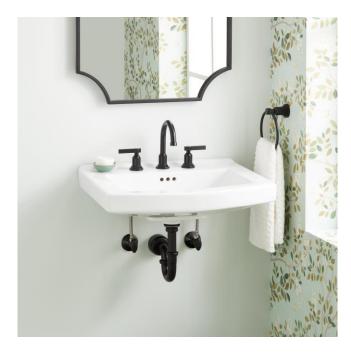

# PENNFIELD PORCELAIN WALL MOUNT SINK

SKU: 953882 Code: SH484635, SH484636

#### FEATURES

Material: Porcelain Product Finish: White Installation Type: Wall Mount Shape: Specialty Drain Placement: Center Rear Fits Drain Hole Size: 1-3/4" Overflow Hole: Yes Mounting Hardware Included: Yes