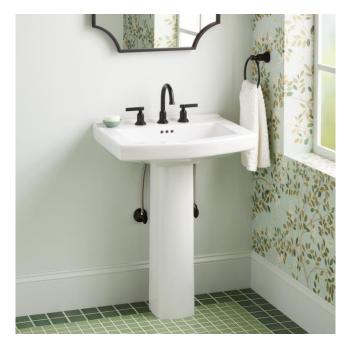

# PENNFIELD PORCELAIN PEDESTAL SINK

SKU: 953883 Code: SH484641, SH484642

#### FEATURES

Product Finish: White Installation Type: Wall Mount Fits Drain Hole Size: 1-3/4" Overflow Hole: Yes Mounting Hardware Included: Yes

ASME A112.19.2/CSA B45.1, Massachusetts Accepted, LISTED ID: SH129903WH, SH129907WH