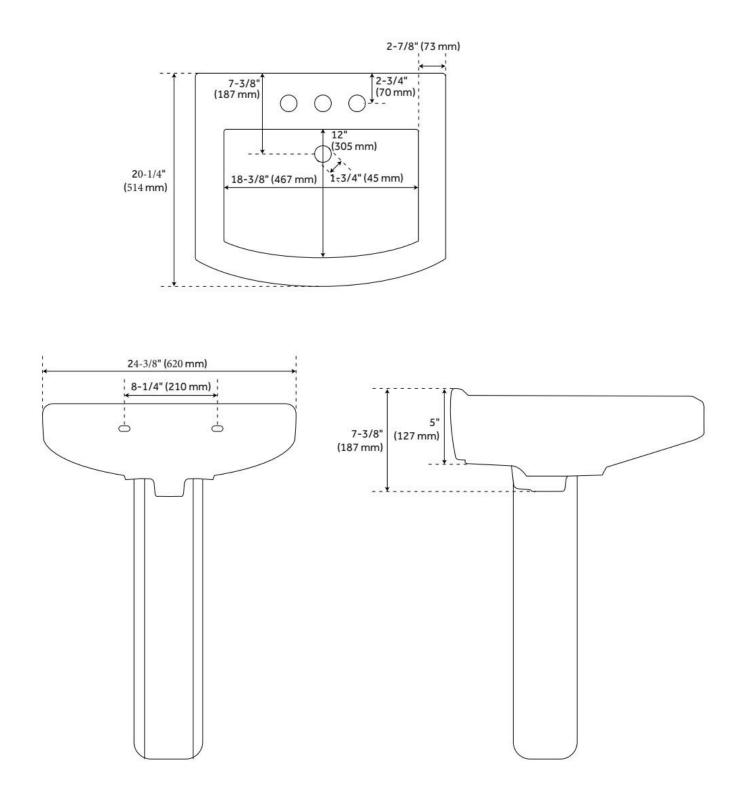

# PENNFIELD PORCELAIN PEDESTAL SINK

SKU: 953883 Code: SH484641, SH484642

#### FEATURES

Product Finish: White Installation Type: Wall Mount Fits Drain Hole Size: 1-3/4" Overflow Hole: Yes Mounting Hardware Included: Yes

ASME A112.19.2/CSA B45.1, Massachusetts Accepted, LISTED ID: SH129903WH, SH129907WH

### **ADDITIONAL FEATURES**

- All dimensions are (± 1/2").
- Mounting hardware included.

REVISED 7/12/2024

## PENNFIELD PORCELAIN PEDESTAL SINK

SKU: 953883 Code: SH484641, SH484642

REVISED 7/12/2024

(ISI) SIGNATURE HARDWARE

See Website For Warranty Information signaturehardware.com/warranty

signature hardware.com