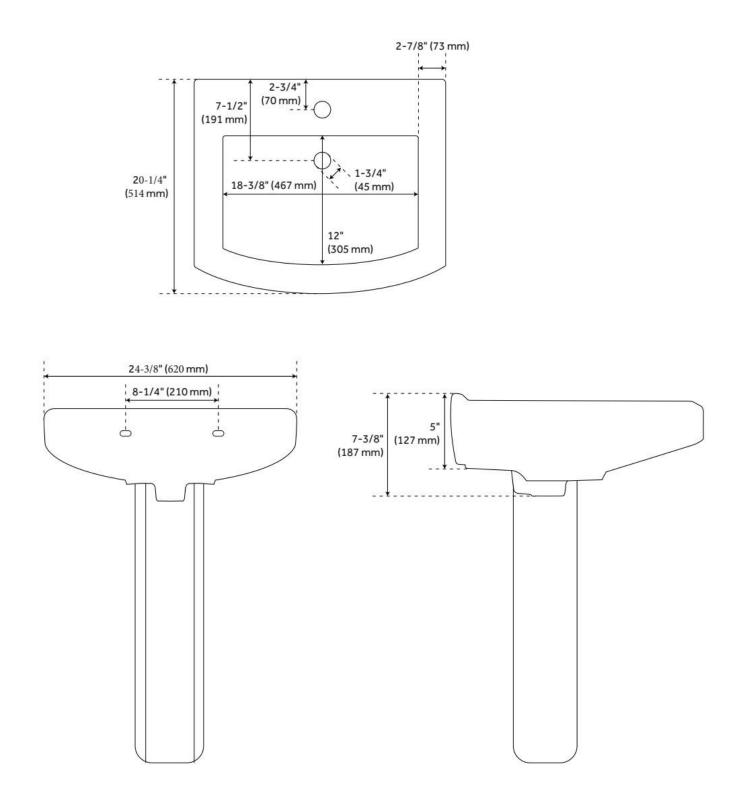

# PENNFIELD PORCELAIN PEDESTAL SINK

SKU: 953883 Code: SH484641, SH484642

#### FEATURES

Product Finish: White Installation Type: Wall Mount Fits Drain Hole Size: 1-3/4" Overflow Hole: Yes Mounting Hardware Included: Yes

ASME A112.19.2/CSA B45.1, Massachusetts Accepted, LISTED ID: SH129903WH, SH129907WH

### **ADDITIONAL FEATURES**

- All dimensions are (± 1/2").
- Mounting hardware included.

REVISED 7/12/2024

## PENNFIELD PORCELAIN PEDESTAL SINK

SKU: 953883 Code: SH484641, SH484642

REVISED 7/12/2024

(ISI) SIGNATURE HARDWARE

See Website For Warranty Information signaturehardware.com/warranty

signature hardware.com