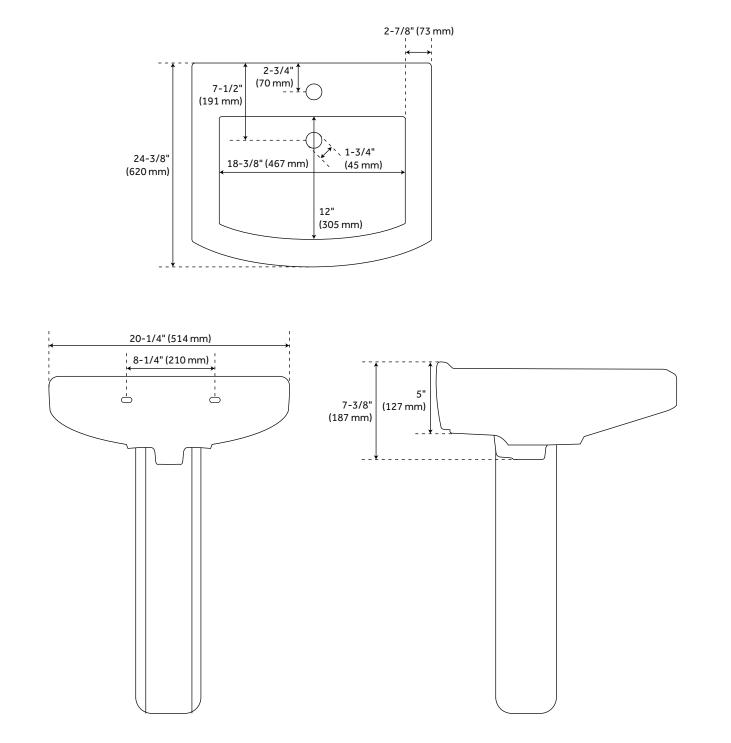

# PENNFIELD PORCELAIN PEDESTAL SINK -SINGLE-HOLE

All dimensions and specifications are nominal and may vary. Use actual products for accuracy in critical situations.

See Website For Warranty Information signaturehardware.com/warranty