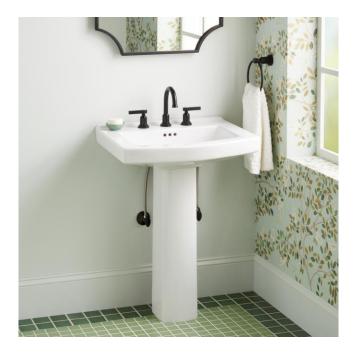

# PENNFIELD PORCELAIN PEDESTAL SINK

SKU: 953883 Code: SH484641, SH484642

#### FEATURES

Installation Type: Wall Mount Product Finish: White Length: 24-3/8" Width: 20-1/4" Height: 33-3/4" Mounting Hardware Included: Yes Sink Shape: Rectangle Number of Basins: 1 Sink Installation: Wall Mount **Overflow Hole: Yes** Basin Length: 18-3/8" Basin Width: 12" Basin Depth: 5" Water Depth To Overflow: 3-3/4" Rim Thickness: 2-7/8" Fits Drain Hole Size: 1-3/4" **Exterior Treatment: Smooth** Interior Treatment: Smooth Drain Included: No Faucet Included: No Sink Material: Vitreous China Weight: 39

### PENNFIELD PORCELAIN PEDESTAL SINK

SKU: 953883 Code: SH484641, SH484642

**ADDITIONAL FEATURES** 

- All dimensions are (± 1/2").
- Mounting hardware included.