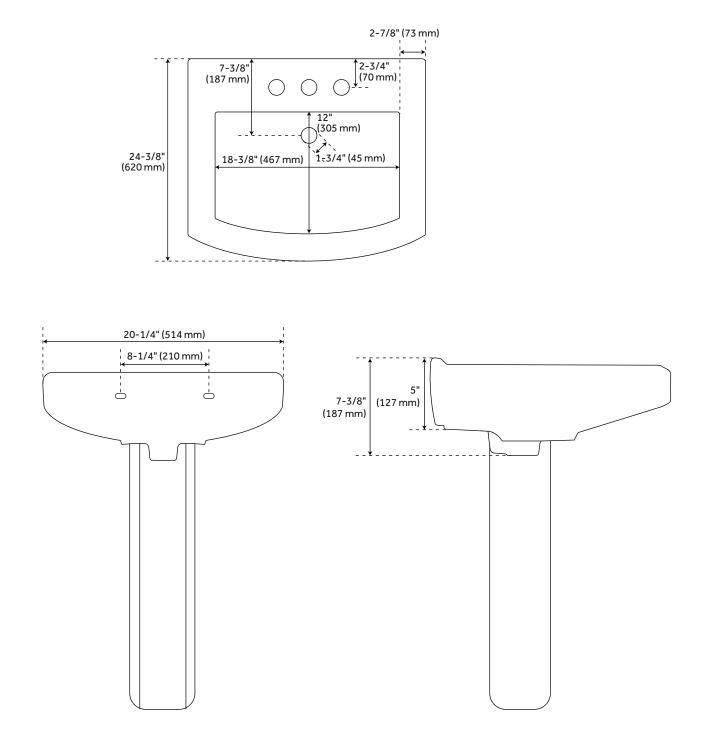

# PENNFIELD PORCELAIN PEDESTAL SINK - 8" WIDESPREAD

All dimensions and specifications are nominal and may vary. Use actual products for accuracy in critical situations.

See Website For Warranty Information signaturehardware.com/warranty