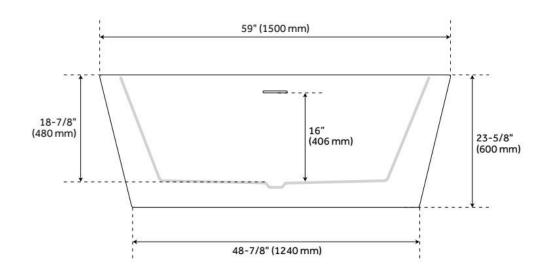

## **FEATURES**

Tub Material: Acrylic

Product Finish: Matte White

Shape: Oval

Tub Drain Placement: Center

Drain Included: Yes

Drain and Overflow Finish: White Water Depth to Overflow: 16" Water Capacity (Gallons): 55

## ADDITIONAL FEATURES

- All dimensions are  $(\pm 1/2")$ .
- Formed of two acrylic sheets, the air between acting as thermal insulator.
- Optional Quick Connect Drop-In Drain Kit Includes:
  - Floor Plate, 1-1/2" PVC Pipe, 2" x 1-1/2" Trap Adapters, 1 Brass Threaded, 1 Brass Unthreaded Tailpiece and Plug.
  - Installs above your subfloor, but underneath your cement floor or tile, so you do not need access below the fixture.