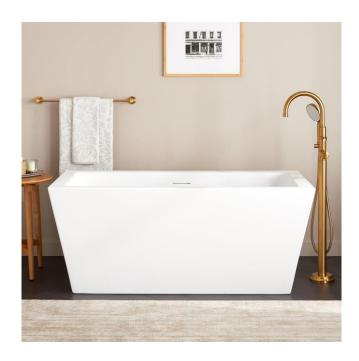

## 59" MAYIM ACRYLIC FREESTANDING TUB - MATTE **WHITE**

SKU: 953886-59

Code: SH482432, SH484659

## 59" MAYIM ACRYLIC FREESTANDING TUB - MATTE WHITE

SKU: 953886-59

Code: SH482432, SH484659

REVISED 6/17/2024