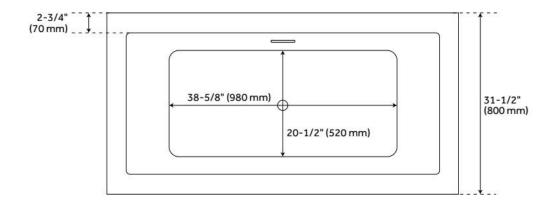

## **FEATURES**

Tub Material: Acrylic

Product Finish: Matte White

Shape: Oval

Tub Drain Placement: Center

Drain Included: Yes

Drain and Overflow Finish: White Water Depth to Overflow: 16" Water Capacity (Gallons): 55

## ADDITIONAL FEATURES

- All dimensions are  $(\pm 1/2")$ .
- Formed of two acrylic sheets, the air between acting as thermal insulator.
- Optional Quick Connect Drop-In Drain Kit Includes:
  - Floor Plate, 1-1/2" PVC Pipe, 2" x 1-1/2" Trap Adapters, 1 Brass Threaded, 1 Brass Unthreaded Tailpiece and Plug.
  - Installs above your subfloor, but underneath your cement floor or tile, so you do not need access below the fixture.