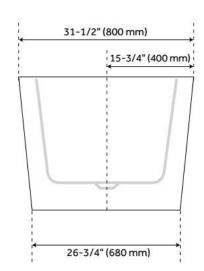

## **FEATURES**

Tub Material: Acrylic

Product Finish: Matte White

Shape: Oval

Tub Drain Placement: Center

Drain Included: Yes

Drain and Overflow Finish: White Water Depth to Overflow: 16" Water Capacity (Gallons): 55

## ADDITIONAL FEATURES

- All dimensions are  $(\pm 1/2")$ .
- Formed of two acrylic sheets, the air between acting as thermal insulator.
- Optional Quick Connect Drop-In Drain Kit Includes:
  - Floor Plate, 1-1/2" PVC Pipe, 2" x 1-1/2" Trap Adapters, 1 Brass Threaded, 1 Brass Unthreaded Tailpiece and Plug.
  - Installs above your subfloor, but underneath your cement floor or tile, so you do not need access below the fixture.