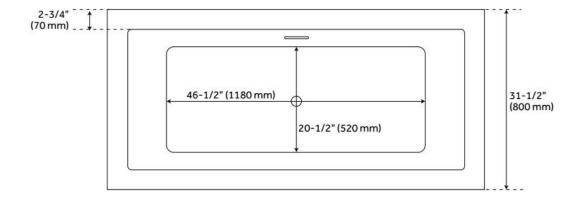

## **FEATURES**

Tub Material: Acrylic

Product Finish: Matte White

Shape: Oval

Tub Drain Placement: Center

Drain Included: Yes

Drain and Overflow Finish: White Water Depth to Overflow: 16"
Water Capacity (Gallons): 67

## **ADDITIONAL FEATURES**

- All dimensions are (± 1/2").
- Formed of two acrylic sheets, the air between acting as thermal insulator.
- Optional Quick Connect Drop-In Drain Kit Includes:
  - Floor Plate, 1-1/2" PVC Pipe, 2" x 1-1/2" Trap Adapters, 1 Brass Threaded, 1 Brass Unthreaded Tailpiece and Plug.
  - Installs above your subfloor, but underneath your cement floor or tile, so you do not need access below the fixture.