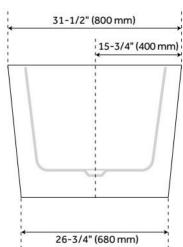

## **FEATURES**

Tub Material: Acrylic

Product Finish: Matte White

Shape: Oval

Tub Drain Placement: Center

Drain Included: Yes

Drain and Overflow Finish: White Water Depth to Overflow: 16"
Water Capacity (Gallons): 67

## **ADDITIONAL FEATURES**

- All dimensions are (± 1/2").
- Formed of two acrylic sheets, the air between acting as thermal insulator.
- Optional Quick Connect Drop-In Drain Kit Includes:
  - Floor Plate, 1-1/2" PVC Pipe, 2" x 1-1/2" Trap Adapters, 1 Brass Threaded, 1 Brass Unthreaded Tailpiece and Plug.
  - Installs above your subfloor, but underneath your cement floor or tile, so you do not need access below the fixture.