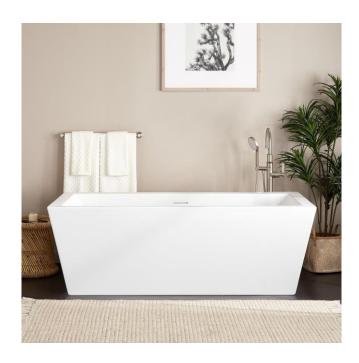

## 67" MAYIM ACRYLIC FREESTANDING TUB - MATTE WHITE

SKU: 953886-67

Code: SH482580, SH484661

## **FEATURES**

Tub Material: Acrylic

Product Finish: Matte White

Shape: Oval

Tub Drain Placement: Center

Drain Included: Yes

Drain and Overflow Finish: White Water Depth to Overflow: 16"
Water Capacity (Gallons): 67