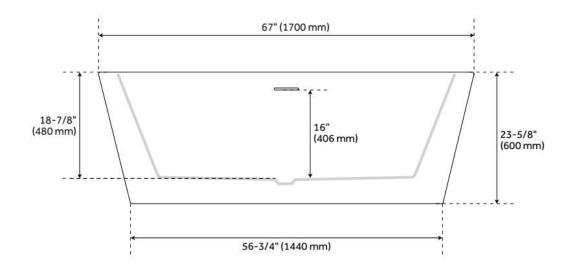

## **FEATURES**

Tub Material: Acrylic

Product Finish: Matte White

Shape: Oval

Tub Drain Placement: Center

Drain Included: Yes

Drain and Overflow Finish: White Water Depth to Overflow: 16"
Water Capacity (Gallons): 67

## **ADDITIONAL FEATURES**

- All dimensions are (± 1/2").
- Formed of two acrylic sheets, the air between acting as thermal insulator.
- Optional Quick Connect Drop-In Drain Kit Includes:
  - Floor Plate, 1-1/2" PVC Pipe, 2" x 1-1/2" Trap Adapters, 1 Brass Threaded, 1 Brass Unthreaded Tailpiece and Plug.
  - Installs above your subfloor, but underneath your cement floor or tile, so you do not need access below the fixture.