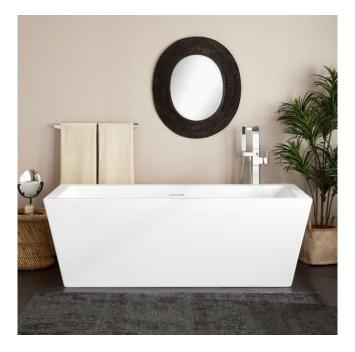

## 71" MAYIM ACRYLIC FREESTANDING TUB - MATTE WHITE

SKU: 953886-71 Code: SH482433, SH484660

## FEATURES

Tub Material: Acrylic Product Finish: Matte White Shape: Rectangle Tub Drain Placement: Center Drain Included: Yes Drain and Overflow Finish: White Water Depth to Overflow: 16" Water Capacity (Gallons): 72 Built-In Adjusters: Yes Tub Weight Uncrated (Ibs): 146 Optional Accessory: 428473