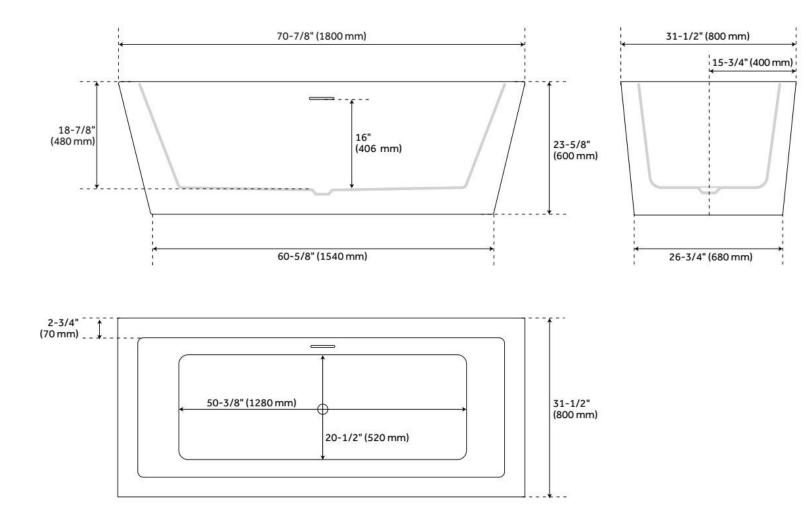

## FEATURES

Tub Material: Acrylic Product Finish: Matte White Shape: Rectangle Tub Drain Placement: Center Drain Included: Yes Drain and Overflow Finish: White Water Depth to Overflow: 16" Water Capacity (Gallons): 72 Built-In Adjusters: Yes Tub Weight Uncrated (Ibs): 146 Optional Accessory: 428473

## **ADDITIONAL FEATURES**

- All dimensions are (± 1/2").
- Formed of two acrylic sheets, the air between acting as thermal insulator.
- Optional Quick Connect Drop-In Drain Kit Includes:
  - Floor Plate, 1-1/2" PVC Pipe, 2" x 1-1/2" Trap Adapters, 1 Brass Threaded, 1 Brass Unthreaded Tailpiece and Plug.
  - Installs above your subfloor, but underneath your cement floor or tile, so you do not need access below the fixture.