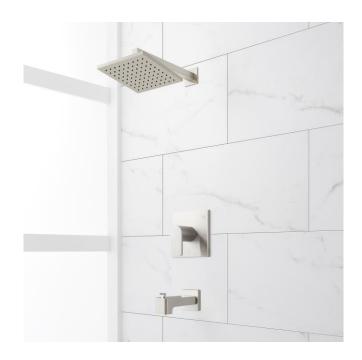

## HIBISCUS PRESSURE BALANCE TUB AND SHOWER SYSTEM

#### FEATURES

Installation Type: Wall Features: Pressure-Balanced Design: Modern Mounting Hardware Included: Yes Assembly Required: No Handle Type: Lever NPT Connection: 1/2" Shower Head Installation Type: Wall-Mount Number of Shower Heads: 1 Shower Head Material: 304-Grade Stainless Steel Shower Head Spray: Rainfall Shower Head Length: 7-7/8" Shower Head Width: 7-7/8" Shower Arm Included: Yes Shower Arm Extension: 12" Shower Arm Height: 2-3/8" Shower Head IPS: 1/2" Shower Head Swivel: Yes Valve Trim Width: 6-11/16" Valve Trim Height: 6-11/16" **Diverter Included: Yes** Shower Head Flow Rate: 1.8 gpm (6.8 L/min) @ 80 psi

#### **ADDITIONAL FEATURES**

- Single function shower head.
- Tub spout diverter.
- Slip-fit tub spout.
- Included Rough-in valve: :
  - Pressure balance valve with integral stops.
  - One-piece cartridge design for ease of maintenance.
  - Back-to-back capability.
  - Ceramic disc valve cartridge.
  - Cast bronze valve body.
  - Adjustable temperature limit stop.
  - Quick remove plaster guard.
  - Easy mounting brackets.