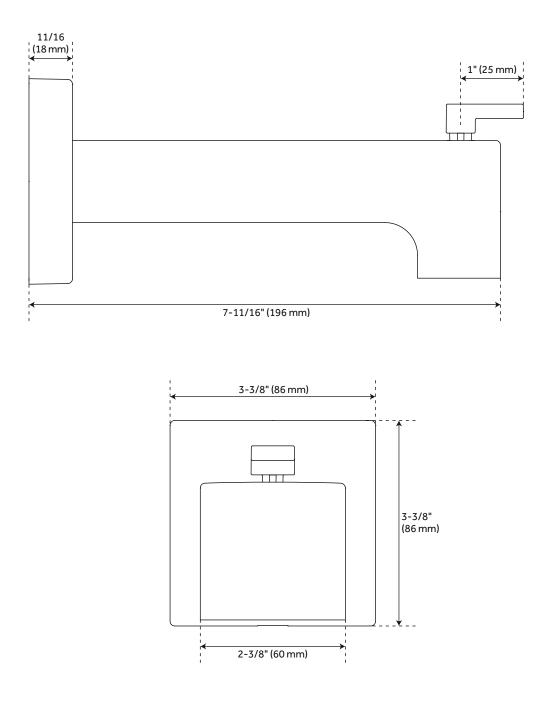

### HIBISCUS TUB SPOUT WITH DIVERTER

#### SKU: 948968 SHTS84

All dimensions and specifications are nominal and may vary. Use actual products for accuracy in critical situations.

See Website For Warranty Information signaturehardware.com/warranty