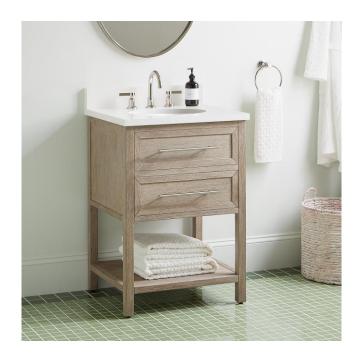

## 24" ROBERTSON CONSOLE VANITY WITH UNDERMOUNT SINK - BRUSHED WHITE

SKU: 953906-24-UM

Code: SH484768, SH484859, SH484860, SH484861

## 24" ROBERTSON CONSOLE VANITY WITH UNDERMOUNT SINK - BRUSHED WHITE

SKU: 953906-24-UM

Code: SH484768, SH484859, SH484860, SH484861

REVISED 8/12/2024