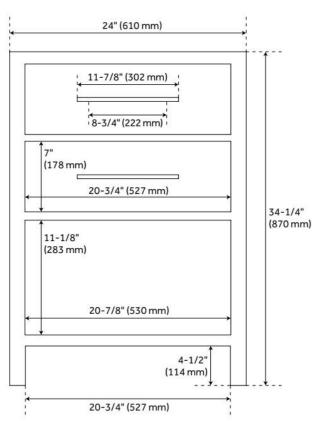

## **FEATURES**

Material: Mahogany

Product Finish: Brushed White

Number of Drawers: 1 Soft-Close Slides: Yes Dovetail Drawers: Yes

Hardware Finish: Satin Nickel

Built-In Adjusters: Yes

ASME A112.19.2/CSA B45.1, Massachusetts Accepted, LISTED ID: 506895

## **ADDITIONAL FEATURES**

- Includes a matching backsplash and white porcelain sink.
- Polished Carrara Marble is sourced from Italy.
- Each stone top is carved from a single piece of stone and will feature natural variations.
- See Installation Instructions for directions to attach the vanity top and sink.
- All dimensions are (± 1/2").
- Wood finish samples available.