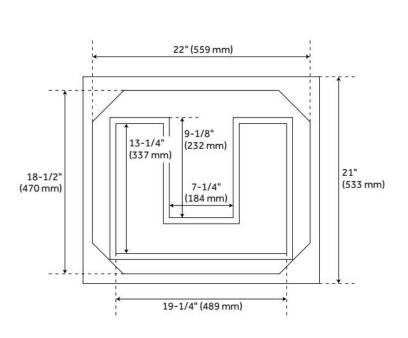

## **ADDITIONAL FEATURES**

- Includes a matching backsplash and white porcelain sink.
- Polished Carrara Marble is sourced from Italy.
- Each stone top is carved from a single piece of stone and will feature natural variations.
- See Installation Instructions for directions to attach the vanity top and sink.
- All dimensions are (± 1/2").
- Wood finish samples available.