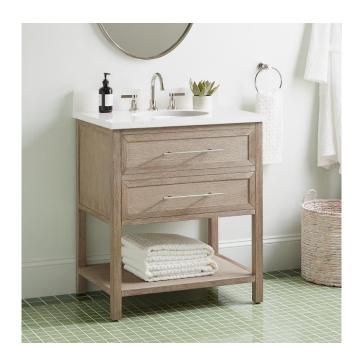

## 30" ROBERTSON CONSOLE VANITY WITH UNDERMOUNT SINK - BRUSHED WHITE

SKU: 953906-30-UM

Code: SH484870, SH484871, SH484872, SH484873

## 30" ROBERTSON CONSOLE VANITY WITH UNDERMOUNT SINK - BRUSHED WHITE

SKU: 953906-30-UM

Code: SH484870, SH484871, SH484872, SH484873

REVISED 8/12/2024