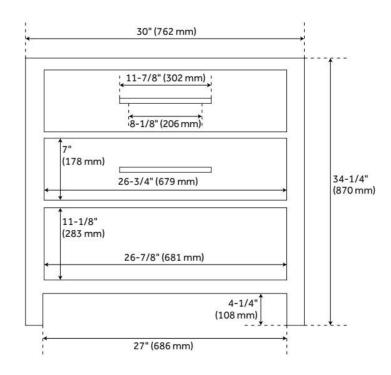

## **FEATURES**

Material: Mahogany

Product Finish: Brushed White

Number of Drawers: 1 Soft-Close Slides: Yes Dovetail Drawers: Yes

Hardware Finish: Satin Nickel

Built-In Adjusters: Yes

ASME A112.19.2/CSA B45.1, Massachusetts Accepted, LISTED ID: 506895

## **ADDITIONAL FEATURES**

- Includes a matching backsplash and white porcelain sink.
- Polished Carrara Marble is sourced from Italy.
- Each stone top is carved from a single piece of stone and will feature natural variations.
- See Installation Instructions for directions to attach the vanity top and sink.
- All dimensions are (± 1/2").
- Wood finish samples available.