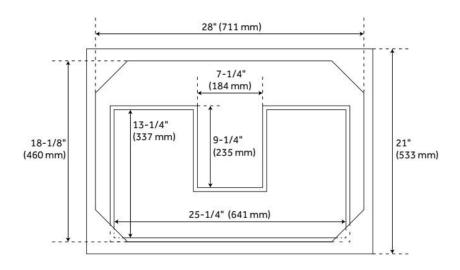

## **ADDITIONAL FEATURES**

- Includes a matching backsplash and white porcelain sink.
- Polished Carrara Marble is sourced from Italy.
- Each stone top is carved from a single piece of stone and will feature natural variations.
- See Installation Instructions for directions to attach the vanity top and sink.
- All dimensions are (± 1/2").
- Wood finish samples available.