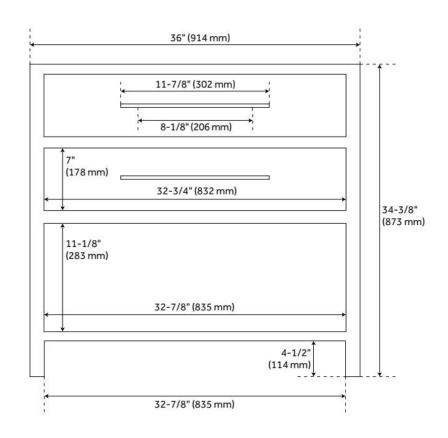

## **ADDITIONAL FEATURES**

- Includes a matching backsplash and white porcelain sink.
- Polished Carrara Marble is sourced from Italy.
- Each stone top is carved from a single piece of stone and will feature natural variations.
- See Installation Instructions for directions to attach the vanity top and sink.
- All dimensions are (± 1/2").
- Wood finish samples available.