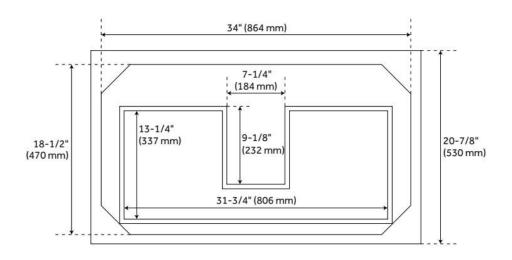

## **ADDITIONAL FEATURES**

- Includes a matching backsplash and white porcelain sink.
- Polished Carrara Marble is sourced from Italy.
- Each stone top is carved from a single piece of stone and will feature natural variations.
- See Installation Instructions for directions to attach the vanity top and sink.
- All dimensions are (± 1/2").
- Wood finish samples available.