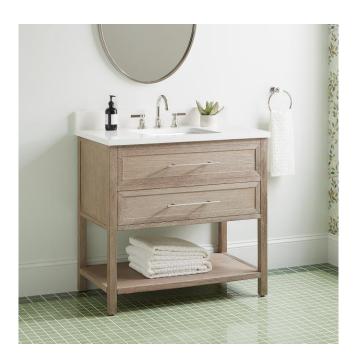

## 36" ROBERTSON CONSOLE VANITY WITH RECTANGULAR UNDERMOUNT SINK - BRUSHED

SKU: 953906-36-RUMB

Code: SH484886, SH484887, SH484888, SH484889, SH484890, SH484891, SH484892, SH484893

## **FEATURES**

Material: Mahogany

Product Finish: Brushed White

Number of Drawers: 1 Soft-Close Slides: Yes Dovetail Drawers: Yes

Hardware Finish: Satin Nickel

Built-In Adjusters: Yes

ASME A112.19.2/CSA B45.1, Massachusetts Accepted, LISTED ID: 506897

## **ADDITIONAL FEATURES**

- Includes a matching backsplash and white porcelain sink.
- Polished Carrara Marble is sourced from Italy.
- Each stone top is carved from a single piece of stone and will feature natural variations.
- See Installation Instructions for directions to attach the vanity top and sink.
- All dimensions are (± 1/2").
- Wood finish samples available.