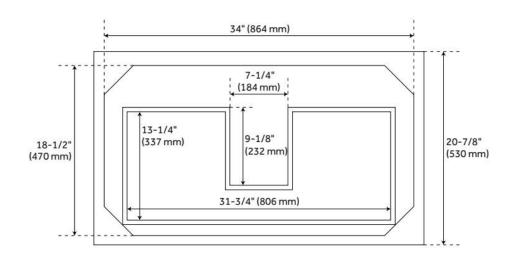

## **ADDITIONAL FEATURES**

- Includes a matching backsplash and white porcelain sink.
- Polished Carrara Marble is sourced from Italy.
- Each stone top is carved from a single piece of stone and will feature natural variations.
- See Installation Instructions for directions to attach the vanity top and sink.
- All dimensions are (± 1/2").
- Wood finish samples available.