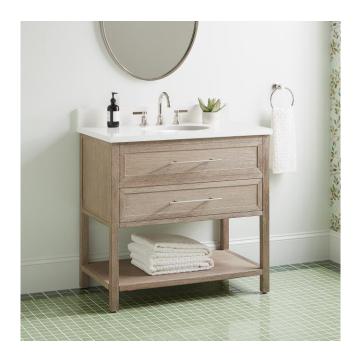

## 36" ROBERTSON CONSOLE VANITY WITH UNDERMOUNT SINK - BRUSHED WHITE

SKU: 953906-36-UM

Code: SH484882, SH484883, SH484884, SH484885

## **FEATURES**

Material: Mahogany

Product Finish: Brushed White

Number of Drawers: 1 Soft-Close Slides: Yes Dovetail Drawers: Yes

Hardware Finish: Satin Nickel

Built-In Adjusters: Yes

ASME A112.19.2/CSA B45.1, Massachusetts Accepted, LISTED ID: 506895

## **ADDITIONAL FEATURES**

- Includes a matching backsplash and white porcelain sink.
- Polished Carrara Marble is sourced from Italy.
- Each stone top is carved from a single piece of stone and will feature natural variations.
- See Installation Instructions for directions to attach the vanity top and sink.
- All dimensions are (± 1/2").
- Wood finish samples available.