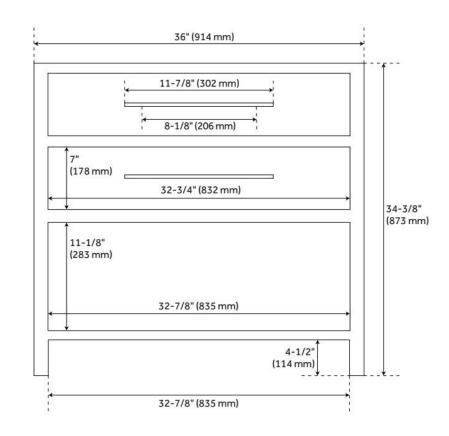

## **ADDITIONAL FEATURES**

- Includes a matching backsplash and white porcelain sink.
- Polished Carrara Marble is sourced from Italy.
- Each stone top is carved from a single piece of stone and will feature natural variations.
- See Installation Instructions for directions to attach the vanity top and sink.
- All dimensions are (± 1/2").
- Wood finish samples available.