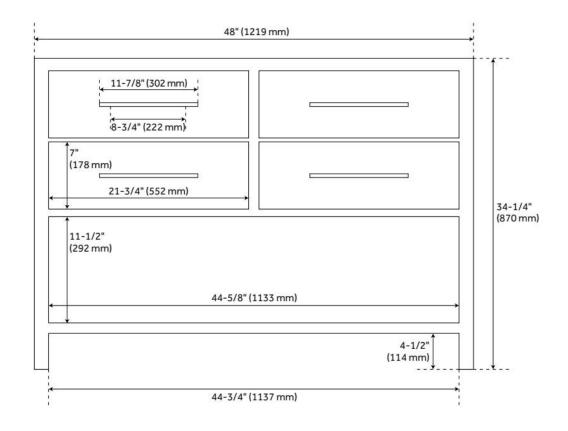

## **FEATURES**

Material: Mahogany

Product Finish: Brushed White

Number of Drawers: 2 Soft-Close Slides: Yes Dovetail Drawers: Yes

Hardware Finish: Satin Nickel

Built-In Adjusters: Yes

ASME A112.19.2/CSA B45.1, Massachusetts Accepted, LISTED ID: 506895