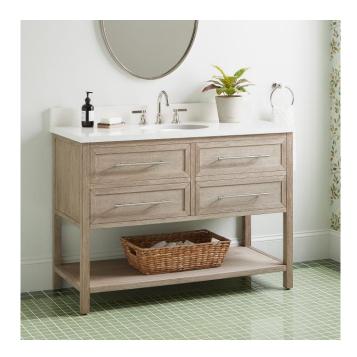

## 48" ROBERTSON CONSOLE VANITY WITH UNDERMOUNT SINK - BRUSHED WHITE

SKU: 953906-48-UM

Code: SH484894, SH484895, SH484896, SH484897

## 48" ROBERTSON CONSOLE VANITY WITH UNDERMOUNT SINK - BRUSHED WHITE

SKU: 953906-48-UM

Code: SH484894, SH484895, SH484896, SH484897

**REVISED 8/5/2024**