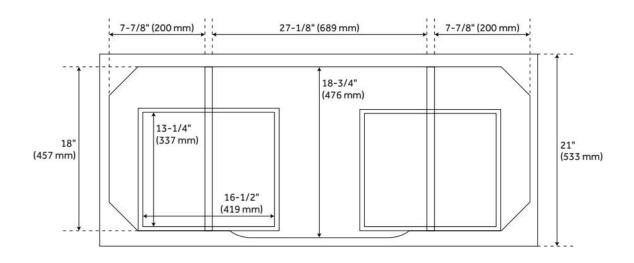

## **ADDITIONAL FEATURES**

- Includes a matching backsplash and white porcelain sink.
- Polished Carrara Marble is sourced from Italy.
- Each stone top is carved from a single piece of stone and will feature natural variations.
- See Installation Instructions for directions to attach the vanity top and sink.
- All dimensions are (± 1/2").
- Wood finish samples available.