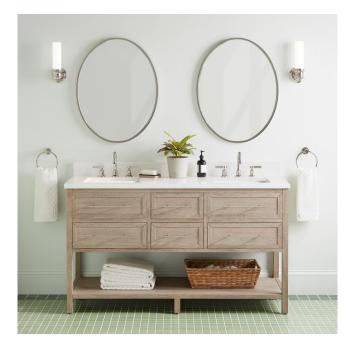

# 60" ROBERTSON CONSOLE VANITY WITH RECTANGULAR UNDERMOUNT SINKS - BRUSHED

## 60" ROBERTSON CONSOLE VANITY WITH RECTANGULAR UNDERMOUNT SINKS - BRUSHED