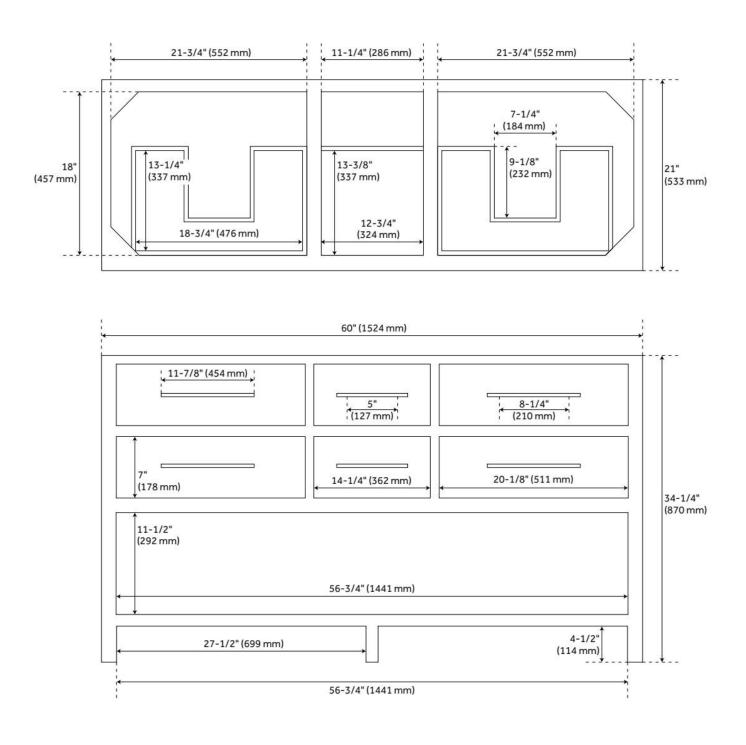

### **ADDITIONAL FEATURES**

- Includes a mataching backsplash and white porcelain sinks.
- Polished Carrara Marble is sourced from Italy.
- Each stone top is carved from a single piece of stone and will feature natural variations.
- All dimensions are (± 1/2").
- Wood finish samples available.