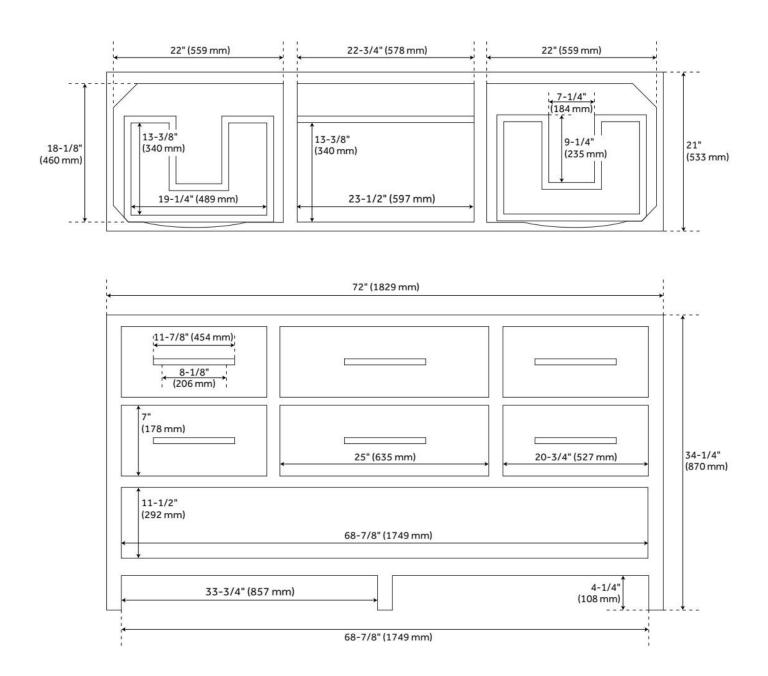

## 72" ROBERTSON CONSOLE VANITY WITH RECTANGULAR UNDERMOUNT SINKS - BRUSHED

SKU: 953906-72-RUMB

Code: SH484922, SH484923, SH484924, SH484925, SH484926, SH484927, SH484928, SH484929

## **ADDITIONAL FEATURES**

- Includes a mataching backsplash and white porcelain sinks.
- Polished Carrara Marble is sourced from Italy.
- Each stone top is carved from a single piece of stone and will feature natural variations.
- All dimensions are (± 1/2").
- Wood finish samples available.