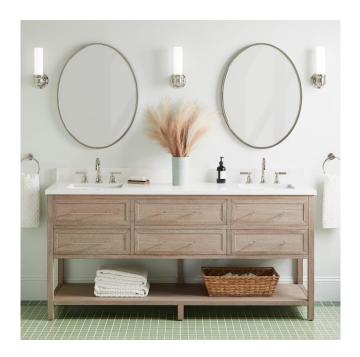

## 72" ROBERTSON CONSOLE VANITY WITH RECTANGULAR UNDERMOUNT SINKS - BRUSHED

SKU: 953906-72-RUMB

Code: SH484922, SH484923, SH484924, SH484925, SH484926, SH484927, SH484928, SH484929

## **FEATURES**

Material: Mahogany

Product Finish: Brushed White

Number of Drawers: 4 Soft-Close Slides: Yes Dovetail Drawers: Yes

Hardware Finish: Satin Nickel

Built-In Adjusters: Yes

ASME A112.19.2/CSA B45.1, Massachusetts Accepted, LISTED ID: 506894

## **ADDITIONAL FEATURES**

- Includes a mataching backsplash and white porcelain sinks.
- Polished Carrara Marble is sourced from Italy.
- Each stone top is carved from a single piece of stone and will feature natural variations.
- All dimensions are (± 1/2").
- Wood finish samples available.