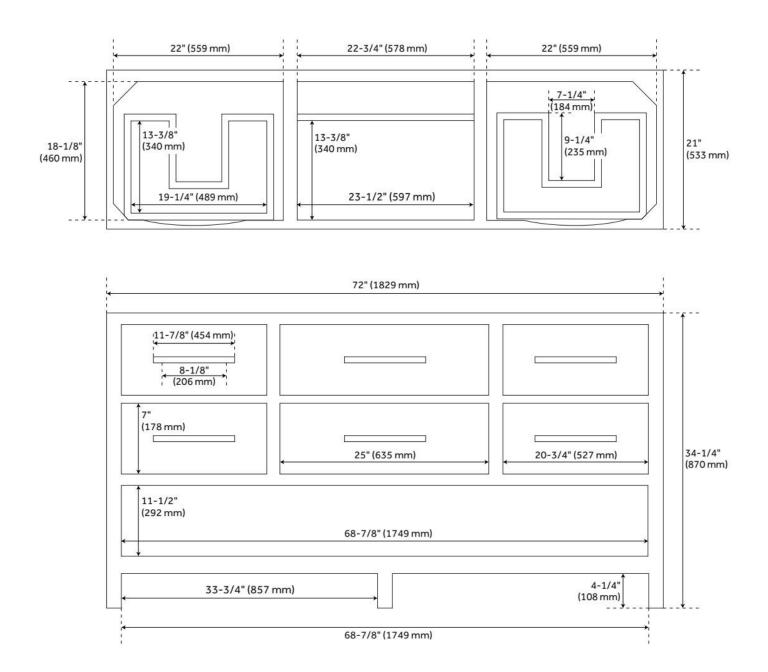

## **ADDITIONAL FEATURES**

- Includes a mataching backsplash and white porcelain sinks.
- Polished Carrara Marble is sourced from Italy.
- Each stone top is carved from a single piece of stone and will feature natural variations.
- All dimensions are (± 1/2").
- Wood finish samples available.