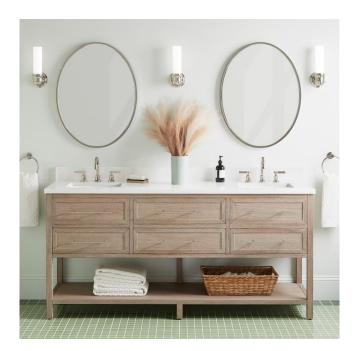

## 72" ROBERTSON CONSOLE VANITY WITH RECTANGULAR UNDERMOUNT SINKS - BRUSHED

SKU: 953906-72-RUMB

Code: SH484922, SH484923, SH484924, SH484925, SH484926, SH484927, SH484928, SH484929, SH559154

## **FEATURES**

Material: Mahogany

Product Finish: Brushed White

Number of Drawers: 4 Soft-Close Slides: Yes Dovetail Drawers: Yes

Hardware Finish: Satin Nickel

Built-In Adjusters: Yes

ASME A112.19.2/CSA B45.1, Massachusetts Accepted, LISTED ID: 506894

## **ADDITIONAL FEATURES**

- Includes a mataching backsplash and white porcelain sinks.
- Polished Carrara Marble is sourced from Italy.
- Each stone top is carved from a single piece of stone and will feature natural variations.
- All dimensions are (± 1/2").
- Wood finish samples available.