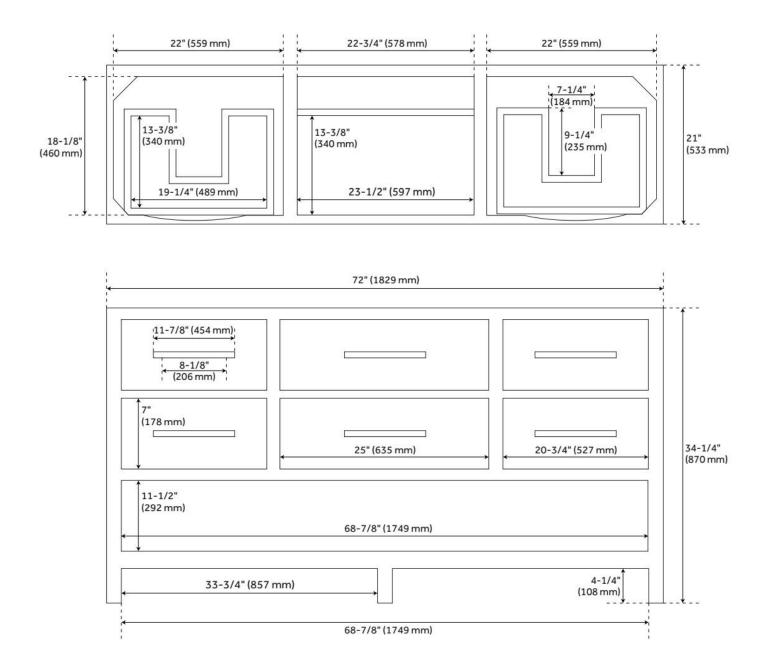

## 72" ROBERTSON CONSOLE VANITY WITH UNDERMOUNT SINKS - BRUSHED WHITE

SKU: 953906-72-UM

Code: SH484918, SH484919, SH484920, SH484921

## **ADDITIONAL FEATURES**

- Includes a matching backsplash and white porcelain sinks.
- Polished Carrara Marble is sourced from Italy.
- Each stone top is carved from a single piece of stone and will feature natural variations.
- See Installation Instructions for directions to attach the vanity top and sink.
- All dimensions are (± 1/2").
- Wood finish samples available.