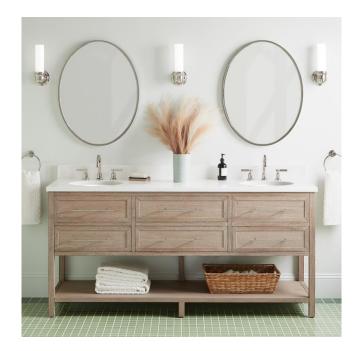

## 72" ROBERTSON CONSOLE VANITY WITH UNDERMOUNT SINKS - BRUSHED WHITE

SKU: 953906-72-UM

Code: SH484918, SH484919, SH484920, SH484921

## **FEATURES**

Material: Mahogany

Product Finish: Brushed White

Number of Drawers: 4 Soft-Close Slides: Yes Dovetail Drawers: Yes

Hardware Finish: Satin Nickel

Built-In Adjusters: Yes

ASME A112.19.2/CSA B45.1, Massachusetts Accepted, LISTED ID: 506895

## **ADDITIONAL FEATURES**

- Includes a matching backsplash and white porcelain sinks.
- Polished Carrara Marble is sourced from Italy.
- Each stone top is carved from a single piece of stone and will feature natural variations.
- See Installation Instructions for directions to attach the vanity top and sink.
- All dimensions are (± 1/2").
- Wood finish samples available.