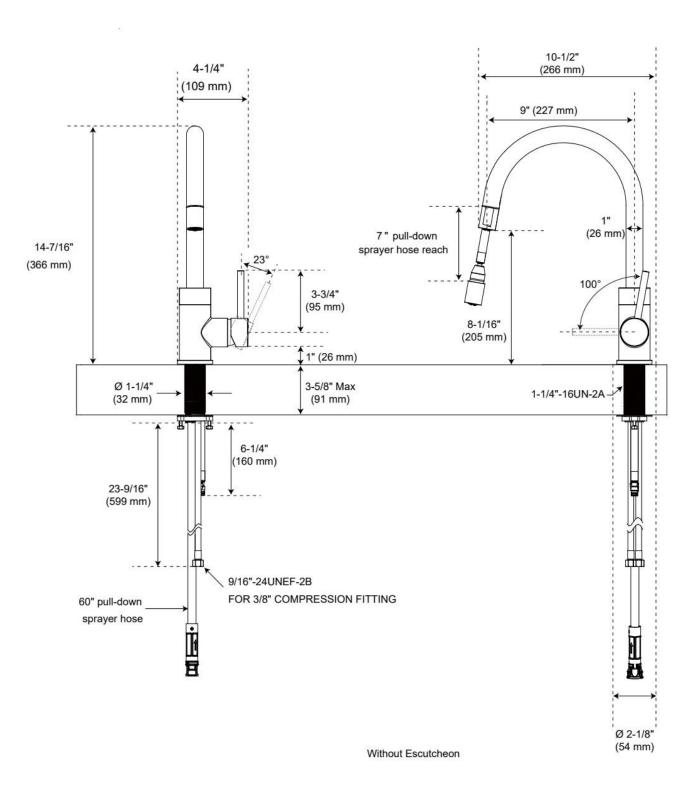

### **ADDITIONAL FEATURES**

- Made with a ceramic disc cartridge for lasting durability.
- Includes a 60" pull-down sprayer hose that has a reach of 7" once installed.
- Single function spray head.
- Metal construction for ultimate strength and durability.
- Included deck plate can convert faucet from a single-hole installation to a 4" centerset.