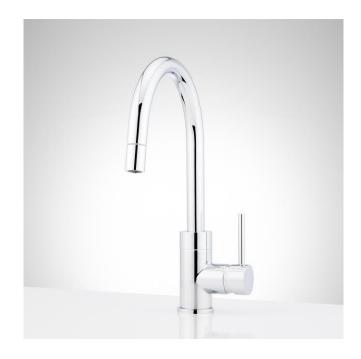

### RAVENEL SINGLE-HOLE PULL DOWN BAR FAUCET

SKU: 953907 Code: SHXCRA137

## RAVENEL SINGLE-HOLE PULL DOWN BAR FAUCET

SKU: 953907 Code: SHXCRA137

# RAVENEL SINGLE-HOLE PULL DOWN BAR FAUCET

SKU: 953907 Code: SHXCRA137

REVISED 1/23/2025