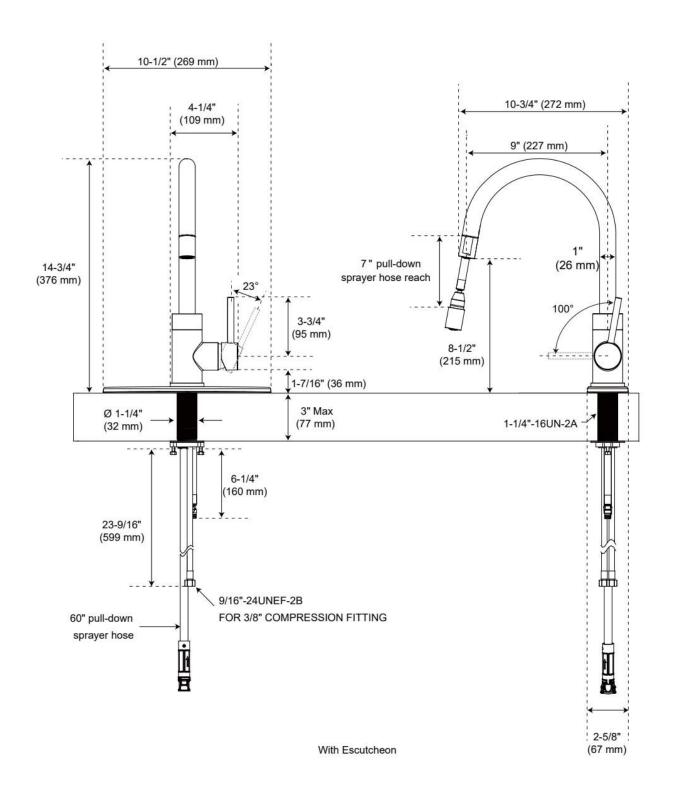

### **ADDITIONAL FEATURES**

- Made with a ceramic disc cartridge for lasting durability.
- Includes a 60" pull-down sprayer hose that has a reach of 7" once installed.
- Single function spray head.
- Metal construction for ultimate strength and durability.
- Included deck plate can convert faucet from a single-hole installation to a 4" centerset.