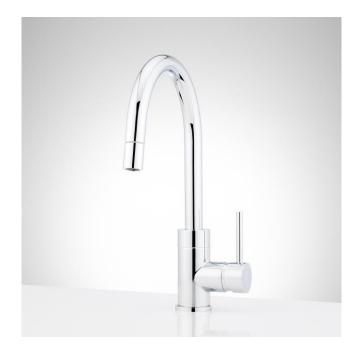

# RAVENEL SINGLE-HOLE PULL DOWN BAR FAUCET

SKU: 953907 Code: SHXCRA137

### FEATURES

Material: Metal construction for strength and durability Faucet Centers: Single-Hole Installation Type: Single-Hole, 3-Hole Flow Rate: 1.75 gpm (6.6 L/min) @ 60 psi Cartridge Type: Ceramic Disc Swivel Spout: Yes

### **ADDITIONAL FEATURES**

- Made with a ceramic disc cartridge for lasting durability.
- Includes a 60" pull-down sprayer hose that has a reach of 7" once installed.
- Single function spray head.
- Metal construction for ultimate strength and durability.
- 1 or 3-hole (optional deck plate included)