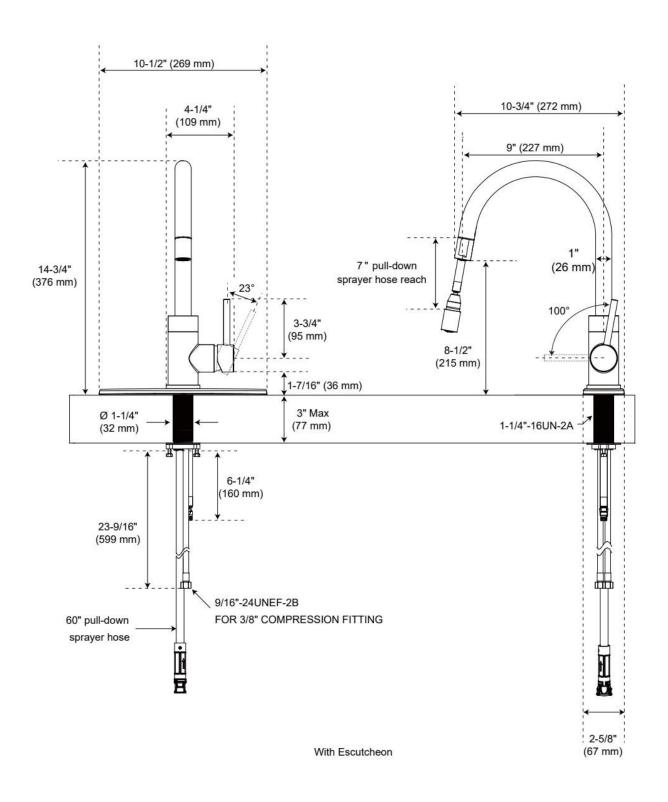

### **ADDITIONAL FEATURES**

- Made with a ceramic disc cartridge for lasting durability.
- Includes a 60" pull-down sprayer hose that has a reach of 7" once installed.
- Single function spray head.
- Metal construction for ultimate strength and durability.
- 1 or 3-hole (optional deck plate included)