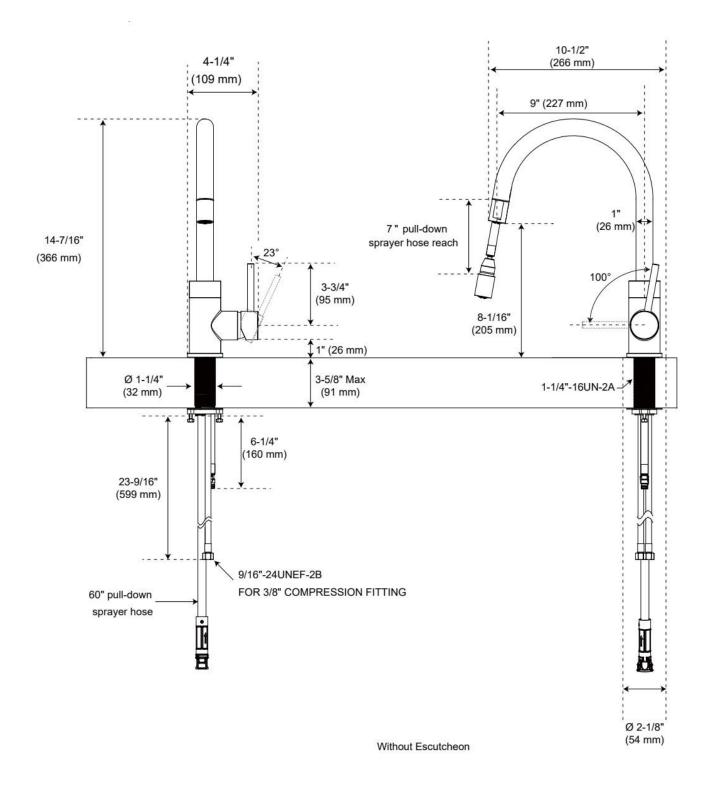

### **ADDITIONAL FEATURES**

- Made with a ceramic disc cartridge for lasting durability.
- Includes a 60" pull-down sprayer hose that has a reach of 7" once installed.
- Single function spray head.
- Metal construction for ultimate strength and durability.
- 1 or 3-hole (optional deck plate included)