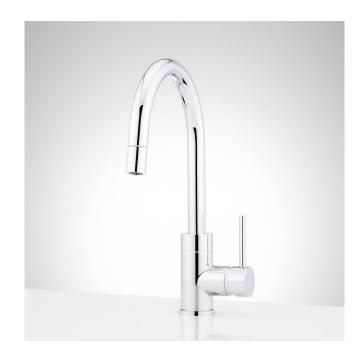

## RAVENEL SINGLE-HOLE PULL DOWN BAR FAUCET

SKU: 953907 Code: SHXCRA137

## **FEATURES**

Material: Metal construction for strength and durability

Installation Type: Single-Hole, 3-Hole Connection Type: Compression

Flow Rate: 1.75 gpm (6.6 L/min) @ 60 psi

Cartridge Type: Ceramic Disc

## **ADDITIONAL FEATURES**

- Made with a ceramic disc cartridge for lasting durability.
- Includes a 60" pull-down sprayer hose that has a reach of 7" once installed.
- Single function spray head.
- Metal construction for ultimate strength and durability.
- Included deck plate can convert faucet from a single-hole installation to a 4" centerset.