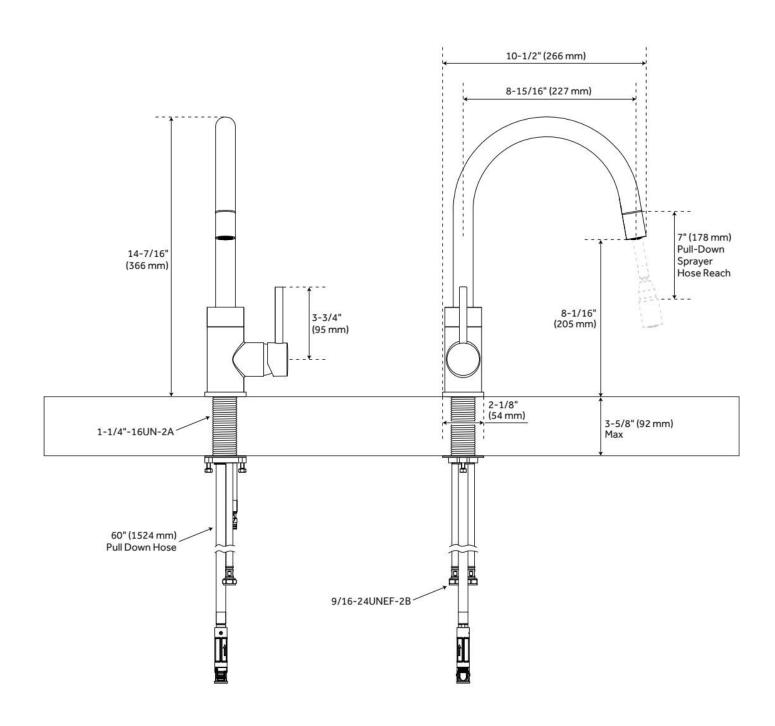

## **ADDITIONAL FEATURES**

- Made with a ceramic disc cartridge for lasting durability.
- Includes a 60" pull-down sprayer hose that has a reach of 7" once installed.
- Single function spray head.
- Metal construction for ultimate strength and durability.
- Included deck plate can convert faucet from a single-hole installation to a 4" centerset.