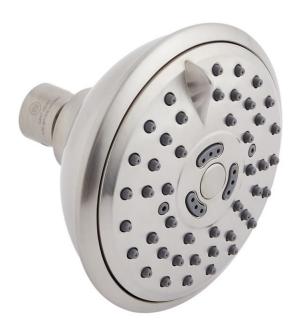

## SIMPLE ROUND MULTIFUNCTION SHOWER HEAD

SKU: 953908 Code: SHSH2110G

#### FEATURES

Material: ABS Shape: Round Installation Type: Wall Mount Shower Head Installation Type: Wall Number of Shower Heads: 1 Shower Head Diameter: 4-3/8" Shower Head Diameter: 4-3/8" Shower Head Material: ABS Shower Head Spray: Multi-Function Shower Head Spray: Multi-Function Shower Head IPS: 1/2" Shower Head IPS: 1/2" Shower Head Swivel: Yes Diverter Included: No Flow Rate: 1.75 gpm (6.6 L/min) @80 psi Weight: 1

#### **ADDITIONAL FEATURES**

- 3 function shower head (full spray, massage spray and aerated spray).
- Brass ball joint & threaded connection.
- Self cleaning rubber nozzles.
- Easy installation.