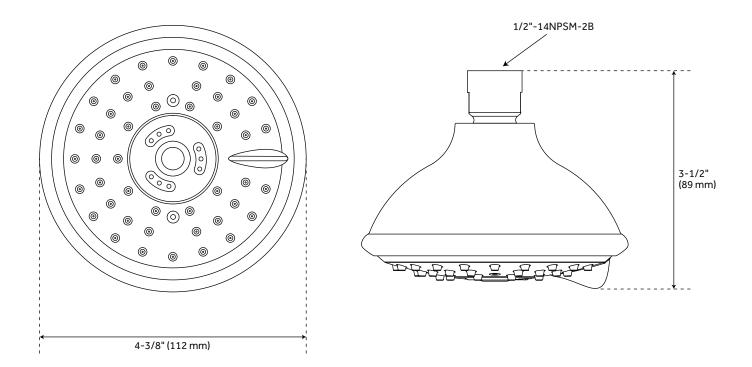

#### FEATURES

Material: ABS Shape: Round Installation Type: Wall Mount Shower Head Installation Type: Wall Number of Shower Heads: 1 Shower Head Diameter: 4-3/8" Shower Head Diameter: 4-3/8" Shower Head Material: ABS Shower Head Spray: Multi-Function Shower Head Spray: Multi-Function Shower Head IPS: 1/2" Shower Head IPS: 1/2" Shower Head Swivel: Yes Diverter Included: No Flow Rate: 1.75 gpm (6.6 L/min) @80 psi Weight: 1

# SIMPLE ROUND MULTIFUNCTION SHOWER HEAD

All dimensions and specifications are nominal and may vary. Use actual products for accuracy in critical situations.

See Website For Warranty Information signaturehardware.com/warranty