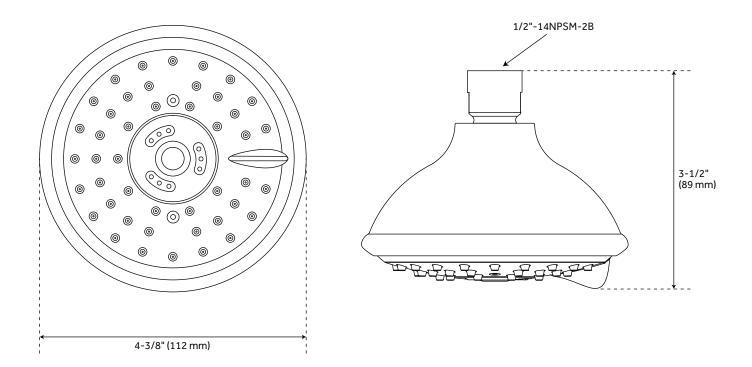

#### FEATURES

Installation Type: Wall Mount Design: Traditional Material: ABS Assembly Required: Yes Shape: Round Number of Shower Heads: 1 Shower Head Diameter: 4-3/8" Shower Head Material: ABS Shower Head Material: ABS Shower Head Spray: Multi-Function Shower Arm Included: No Shower Head IPS: 1/2" Shower Head Swivel: Yes Flow Rate: 1.75 gpm (6.6 L/min) @80 psi Weight: 1 lbs

# SIMPLE ROUND MULTIFUNCTION SHOWER HEAD

All dimensions and specifications are nominal and may vary. Use actual products for accuracy in critical situations.

See Website For Warranty Information signaturehardware.com/warranty