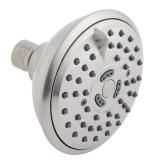

## ROUND MULTIFUNCTION SHOWER HEAD

SKU: 953908 Code: SHSH2110G

#### **ADDITIONAL FEATURES**

- 3 function shower head (full spray, massage spray and aerated spray).
- Brass ball joint & threaded connection.
- Self cleaning rubber nozzles.
- Easy installation.