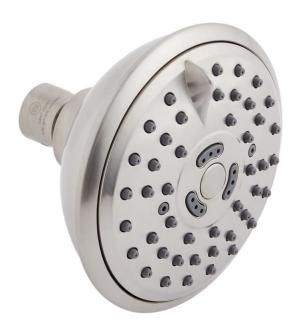

## ROUND MULTIFUNCTION SHOWER HEAD

SKU: 953908 Code: SHSH2110G

#### FEATURES

Installation Type: Wall Mount Design: Traditional Material: ABS Assembly Required: Yes Shape: Round Number of Shower Heads: 1 Shower Head Diameter: 4-3/8" Shower Head Material: ABS Shower Head Material: ABS Shower Head Spray: Multi-Function Shower Arm Included: No Shower Head IPS: 1/2" Shower Head Swivel: Yes Flow Rate: 1.75 gpm (6.6 L/min) @80 psi Weight: 1 lbs

#### **ADDITIONAL FEATURES**

- 3 function shower head (full spray, massage spray and aerated spray).
- Brass ball joint & threaded connection.
- Self cleaning rubber nozzles.
- Easy installation.