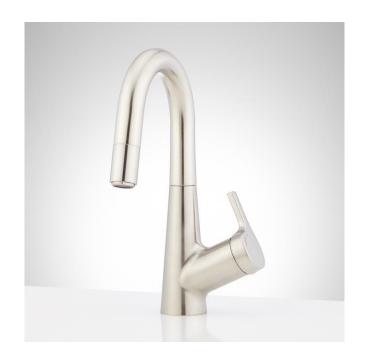

## MARCREST SINGLE-HOLE PULL-DOWN BATHROOM FAUCET

SKU: 953909

Code: SH484787, SH484786, SH484785