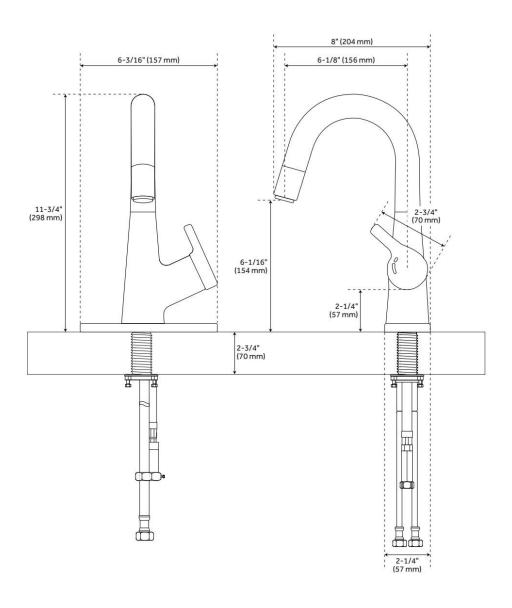

## **FEATURES**

Material: Metal construction for strength and durability

Installation Type: Single-Hole Connection Type: Compression

Flow Rate: 1.2 gpm (4.5 L/min) @ 60 psi

Spray Type: Aerated

Cartridge Type: Ceramic Disc

## **ADDITIONAL FEATURES**

- Includes a 61" pull-down sprayer hose that has a reach of 17" once installed.
- Included deck plate can be used to hide the unused mounting holes.
- Made with a ceramic disc cartridge for lasting durability.