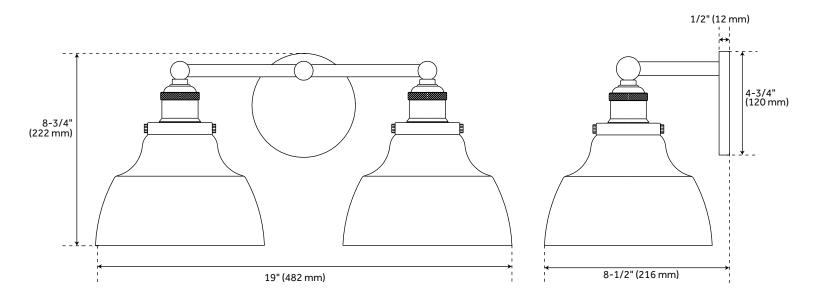

## **FEATURES**

Installation Type: Wall Mount

Design: Industrial Material: Glass Width: 19" Height: 8-3/4" Depth: 8-1/2"

Base Plate Diameter: 4-3/4" Mounting Hardware Included: Yes

Reversible Mounting: Yes Shade Finish: Clear Shade Material: Glass Number of Bulbs: 2 Base Plate Width: 4-3/4" Base Plate Depth: 1/2"

Location Type: Suitable for Damp Locations

Bulbs Included: No Bulb Type: Medium E-26 Wattage per Bulb: 100 Extension: 8-1/2"

Weight: 6 Voltage: 110

REVISED 4/11/2023