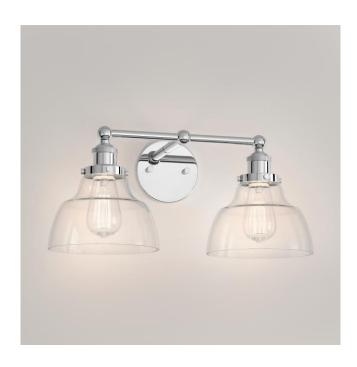

## **MOORETOWN 2-LIGHT VANITY LIGHT**

SKU: 953911 Code: PHVL3072

UL 1598 / CSA C22.2 No 250.0

## **FEATURES**

Installation Type: Wall Mount

Design: Industrial Material: Glass Width: 19" Height: 8-3/4" Depth: 8-1/2"

Base Plate Diameter: 4-3/4" Mounting Hardware Included: Yes

Reversible Mounting: Yes Shade Finish: Clear Shade Material: Glass Number of Bulbs: 2 Base Plate Width: 4-3/4" Base Plate Depth: 1/2"