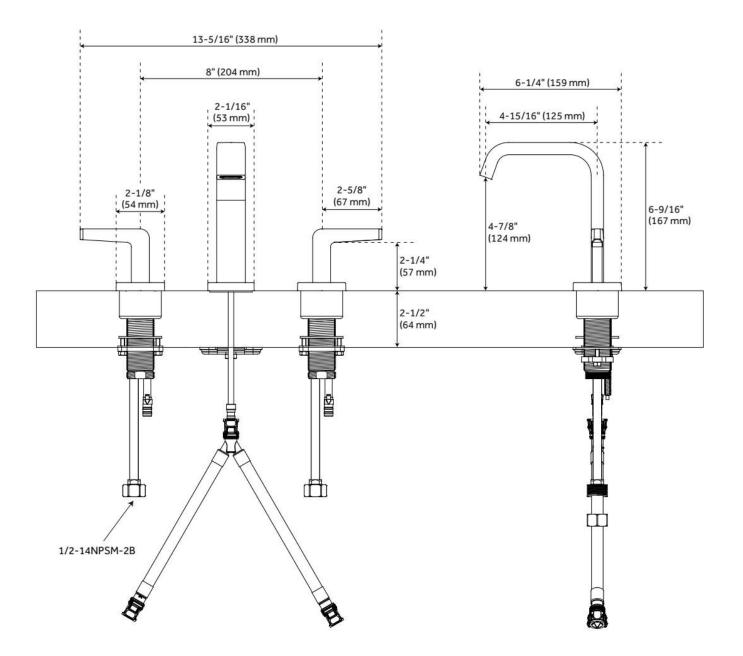

### **ADDITIONAL FEATURES**

- Metal construction for ultimate strength and durability.
- 3 hole installation with 8" centers.

REVISED 5/20/2024

## DREA WIDESPREAD BATHROOM FAUCET

SKU: 953915 Code: SHWSCDR807

REVISED 5/20/2024