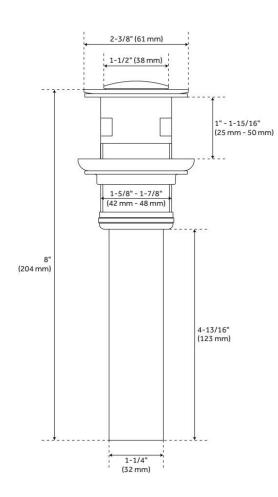

#### FEATURES

Material: Metal construction for strength and durability Installation Type: Widespread Connection Type: IPS Flow Rate: 1.2 gpm (4.5 L/min) @ 60 psi Cartridge Type: Ceramic Disc Swivel Spout: No Drain Type: Metal push-pop with overflow

## DREA WIDESPREAD BATHROOM FAUCET

SKU: 953915 Code: SHWSCDR807

REVISED 5/20/2024

(ISI) SIGNATURE HARDWARE