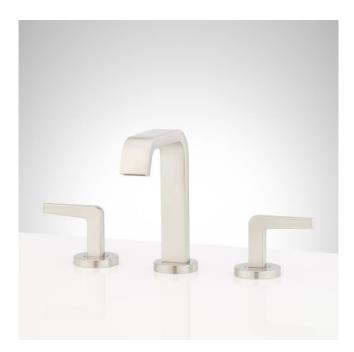

# DREA WIDESPREAD BATHROOM FAUCET

SKU: 953915 Code: SHWSCDR807

#### FEATURES

Material: Metal construction for strength and durability Installation Type: Widespread Connection Type: IPS Flow Rate: 1.2 gpm (4.5 L/min) @ 60 psi Cartridge Type: Ceramic Disc Swivel Spout: No Drain Type: Metal push-pop with overflow

### **ADDITIONAL FEATURES**

- Metal construction for ultimate strength and durability.
- 3 hole installation with 8" centers.

REVISED 5/20/2024