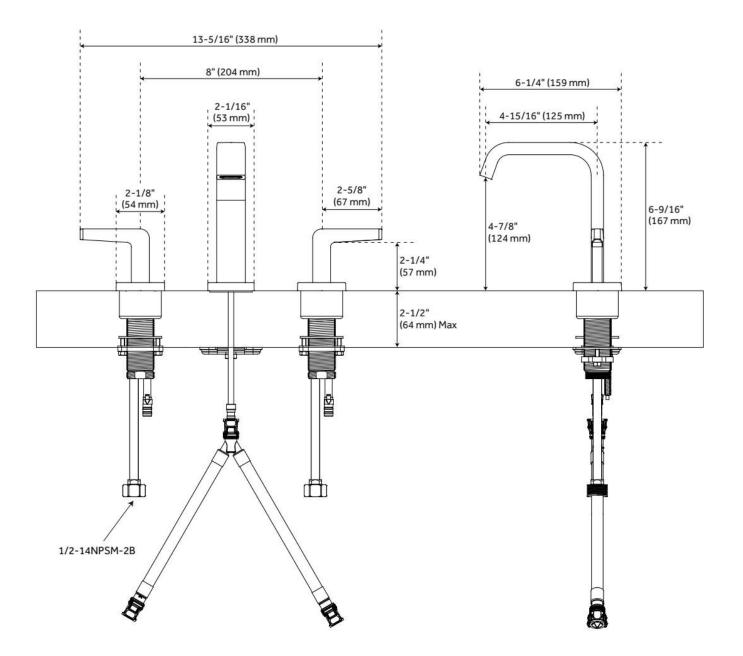

#### FEATURES

Material: Metal construction for strength and durability Faucet Centers: 8" Installation Type: Widespread Flow Rate: 1.2 gpm (4.5 L/min) @ 60 psi Cartridge Type: Ceramic Disc Swivel Spout: No Drain Type: Metal push-pop with overflow

### ADDITIONAL FEATURES

- Metal construction for ultimate strength and durability.
- 3 hole installation with 8" centers.

REVISED 9/23/2024