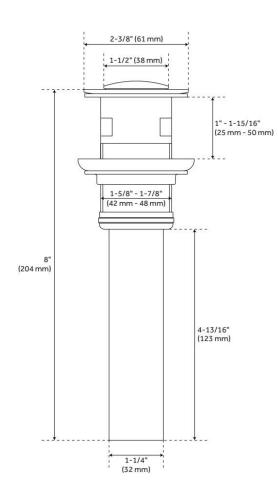

#### FEATURES

Material: Metal construction for strength and durability Faucet Centers: 8" Installation Type: Widespread Flow Rate: 1.2 gpm (4.5 L/min) @ 60 psi Cartridge Type: Ceramic Disc Swivel Spout: No Drain Type: Metal push-pop with overflow