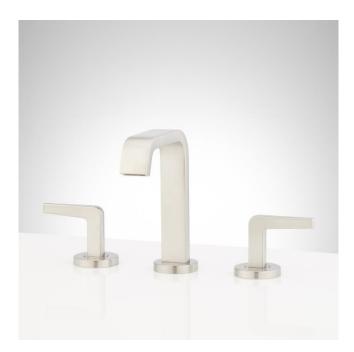

# DREA WIDESPREAD BATHROOM FAUCET

SKU: 953915 Code: SHWSCDR807

#### FEATURES

Material: Metal construction for strength and durability Faucet Centers: 8" Installation Type: Widespread Flow Rate: 1.2 gpm (4.5 L/min) @ 60 psi Cartridge Type: Ceramic Disc Swivel Spout: No Drain Type: Metal push-pop with overflow

### ADDITIONAL FEATURES

- Metal construction for ultimate strength and durability.
- 3 hole installation with 8" centers.

REVISED 9/23/2024