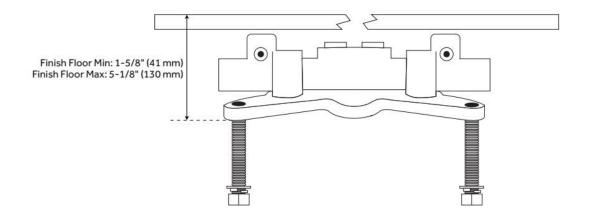

## FREESTANDING TUB FAUCET ROUGH-IN VALVE WITH STOPS

SKU: 448006

Code: SHFSR2000WS

#### **FEATURES**

Material: Metal construction for strength and durability

ASME A112.18.1/CSA B125.1, Massachusetts Accepted, LISTED ID: SHFSR2000WS

#### **ADDITIONAL FEATURES**

• Not compatible with the Ryle, Napier, Keswick, Cooper, and Cybelle Freestanding Tub Faucets.