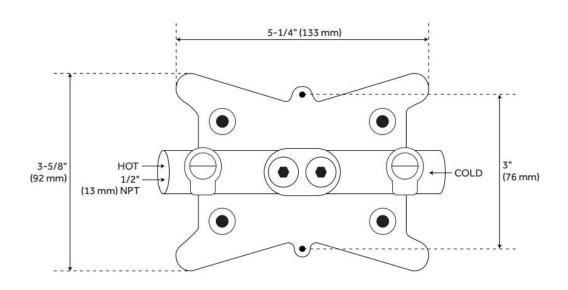

## FREESTANDING TUB FAUCET ROUGH-IN VALVE WITH STOPS

SKU: 448006

Code: SHFSR2000WS

#### **FEATURES**

Material: Metal construction for strength and durability

ASME A112.18.1/CSA B125.1, Massachusetts Accepted, LISTED ID: SHFSR2000WS

#### **ADDITIONAL FEATURES**

• Not compatible with the Ryle, Napier, Keswick, Cooper, and Cybelle Freestanding Tub Faucets.