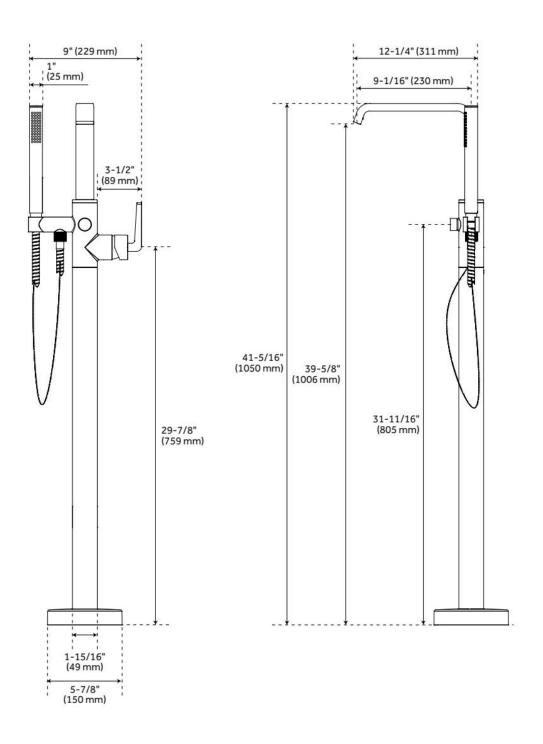

## DREA FREESTANDING TUB FAUCET WITH HAND SHOWER

SKU: 953918

Code: SHFSR2000, SHDRFS2000G, SHFSR2000WS

# DREA FREESTANDING TUB FAUCET WITH HAND SHOWER

SKU: 953918

Code: SHFSR2000, SHDRFS2000G, SHFSR2000WS