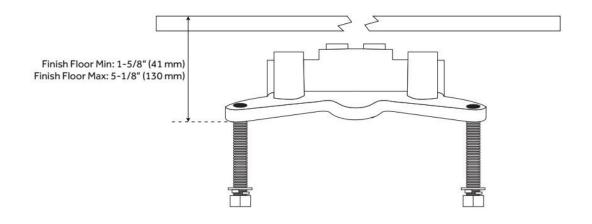

### FREESTANDING TUB FAUCET ROUGH-IN VALVE

SKU: 446521 Code: SHFSR2000

#### **FEATURES**

Material: Metal construction for strength and durability

ASME A112.18.1/CSA B125.1, Massachusetts Accepted, LISTED ID: SHFSR2000

#### **ADDITIONAL FEATURES**

• Not compatible with Ryle, Napier, Keswick, Copper and Cybelle Freestanding Tub Faucets.