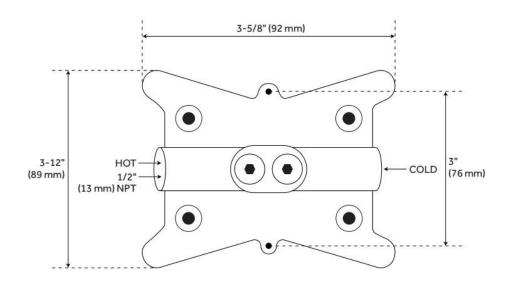

### **FEATURES**

Material: Metal

Cartridge Type: Ceramic Disc

Required for Installation: Rough-in valve: SHFSR2000 or

SHFSR2000WS

ASME A112.18.1/CSA B125.1, ICC/ANSI A117.1, CEC Listed, WaterSense by IAPMO, Massachusetts Accepted, LISTED ID: SHDRFS2000G\*, SHFSR2000, SHFSR2000WS