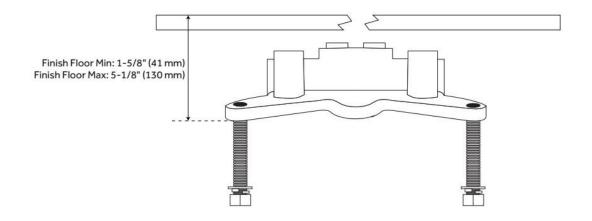

#### **ADDITIONAL FEATURES**

- Metal construction for ultimate strength and durability.
- Single function hand shower (full spray).
- Integral diverter to hand shower.
- Handshower includes factory installed backflow prevention check valve.
- Installation on an existing concrete slab will require cutting and concrete removal.