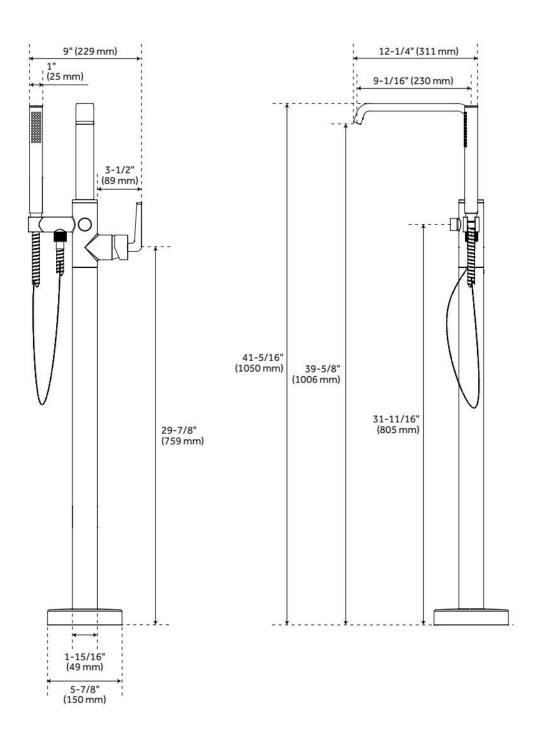

### **FEATURES**

Material: Metal

Cartridge Type: Ceramic Disc

Required for Installation: Rough-in valve: SHFSR2000 or

SHFSR2000WS

ASME A112.18.1/CSA B125.1, ICC/ANSI A117.1, CEC Listed, WaterSense by IAPMO, Massachusetts Accepted, LISTED ID: SHDRFS2000G\*, SHFSR2000, SHFSR2000WS

#### **ADDITIONAL FEATURES**

- Metal construction for ultimate strength and durability.
- Single function hand shower (full spray).
- Integral diverter to hand shower.
- Handshower includes factory installed backflow prevention check valve.
- Installation on an existing concrete slab will require cutting and concrete removal.