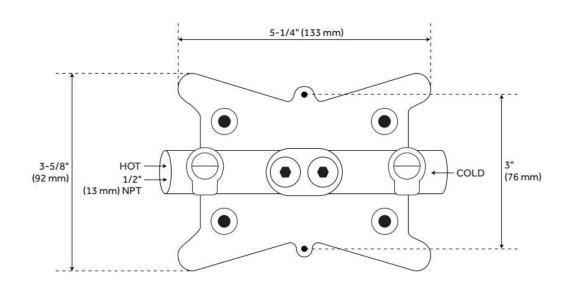

### **FEATURES**

Material: Metal

Cartridge Type: Ceramic Disc

Required for Installation: Rough-in valve: SHFSR2000 or

SHFSR2000WS

ASME A112.18.1/CSA B125.1, ICC/ANSI A117.1, CEC Listed, WaterSense by IAPMO, Massachusetts Accepted, LISTED ID: SHDRFS2000G\*, SHFSR2000, SHFSR2000WS