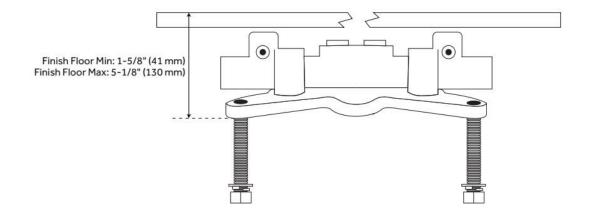

000 or

SHFSR2000WS

ASME A112.18.1/CSA B125.1, ICC/ANSI A117.1, CEC Listed, WaterSense by IAPMO, Massachusetts Accepted, LISTED ID: SHDRFS2000G\*, SHFSR2000, SHFSR2000WS







#### **ADDITIONAL FEATURES**

- Metal construction for ultimate strength and durability.
- Single function hand shower (full spray).
- Integral diverter to hand shower.
- Handshower includes factory installed backflow prevention check valve.
- Installation on an existing concrete slab will require cutting and concrete removal.

REVISED 9/16/2024

SKU: 953918

Code: SHDRFS2000G, SHDRFS2000G, SHFSR2000, SHDRFS2000G, SHFSR2000WS



SKU: 953918

Code: SHDRFS2000G, SHDRFS2000G, SHFSR2000, SHDRFS2000G, SHFSR2000WS





REVISED 9/16/2024

SKU: 953918

Code: SHDRFS2000G, SHDRFS2000G, SHFSR2000, SHDRFS2000G, SHFSR2000WS





REVISED 9/16/2024