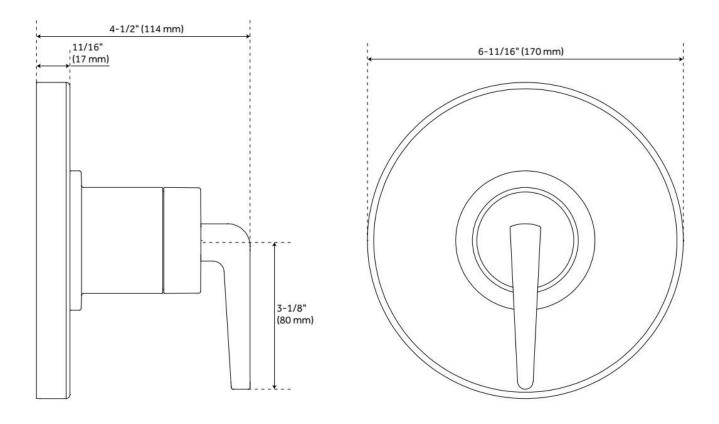

### DREA PRESSURE BALANCE SHOWER VALVE TRIM

SKU: 953920

Code: SHDR8010, SHDR8010, SH4001

### **FEATURES**

Material: Metal

Required for Installation: Rough-in valve: SH4001

ASME A112.18.1/CSA B125.1, ASSE 1016 Type P, Massachusetts Accepted, LISTED ID: SHDR8010\*, SH4001

## DREA PRESSURE BALANCE SHOWER VALVE TRIM

SKU: 953920

Code: SHDR8010, SHDR8010, SH4001

REVISED 5/24/2024