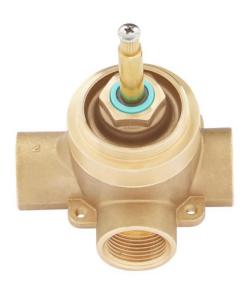

# 3-WAY IN-WALL DIVERTER ROUGH-IN VALVE - 3/4"

SKU: 446519 Code: SH6103

#### **FEATURES**

Material: Brass

Cartridge Type: Ceramic Disc

IAPMO, ASME A112.18.1/CSA B125.1, ASME A112.18.2/CSA B125.2, Massachusetts Accepted, LISTED ID: SH6103

## **ADDITIONAL FEATURES**

- Six total settings allow for shared water flow between outlets, giving you the ability to use two functions at once.
- Ceramic cartridge.
- Available Single-Function Diverter Valve Cartridge restricts water flow to one outlet at a time.
- Not intended as a shut off valve.
- For installations only requiring 2 outlets, the 3rd outlet may be looped into one of the existing pipes.
- Compatible with Beasley, Berwyn, Boca Raton, Drea, Edenton, Elita, Greyfield, Gunther, Hibiscus, Key West, Lentz, Lexia, Pendleton, Pinecrest, Provincetown, Rigi, Sefina, Vassor and Vilamonte Diverter Trims.

# 3-WAY IN-WALL DIVERTER ROUGH-IN VALVE - 3/4"

SKU: 446519 Code: SH6103

REVISED 10/14/2024