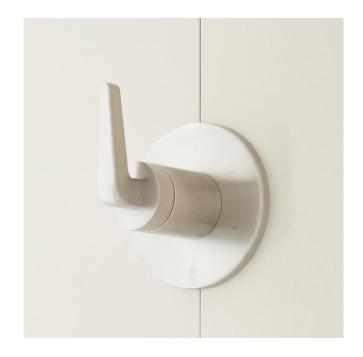

## DREA IN-WALL SHOWER DIVERTER TRIM

SKU: 953921

Code: SHDR9005, SHDR9005, SH6103

## **FEATURES**

Material: Metal

Required for Installation: Rough-in valve: SH6103 or SH6101

ASME A112.18.1/CSA B125.1, ASME A112.18.2/CSA B125.2, ICC/ANSI A117.1, Massachusetts Accepted, LISTED ID: SHDR9005\*, SH6103

## **ADDITIONAL FEATURES**

- Metal construction for ultimate strength and durability.
- Not intended as a shut off valve.
- Six total settings allow for shared water flow between outlets, giving you the ability to use two functions at once.
- Wall thickness range: 1" 1-3/4".
- Available Single-Function Diverter Valve Cartridge restricts water flow to one outlet at a time.
- Optional Rough-in Valve:
  - Brass valve body.
  - Ceramic cartridge.
  - Recommended valve installation depth 1-5/8" to 2-3/8".
  - Must be installed in accordance with provided installation instructions.

# DREA IN-WALL SHOWER DIVERTER TRIM

SKU: 953921

Code: SHDR9005, SHDR9005, SH6103

REVISED 5/24/2024