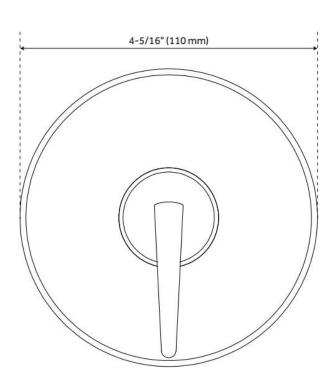

## DREA IN-WALL SHOWER DIVERTER TRIM

SKU: 953921

Code: SHDR9005, SHDR9005, SH6103

## **FEATURES**

Material: Metal

Required for Installation: Rough-in valve: SH6103 or SH6101

ASME A112.18.1/CSA B125.1, ASME A112.18.2/CSA B125.2, ICC/ANSI A117.1, Massachusetts Accepted, LISTED ID: SHDR9005\*, SH6103

## **ADDITIONAL FEATURES**

- Metal construction for ultimate strength and durability.
- Not intended as a shut off valve.
- Six total settings allow for shared water flow between outlets, giving you the ability to use two functions at once.
- Wall thickness range: 1" 1-3/4".
- Available Single-Function Diverter Valve Cartridge restricts water flow to one outlet at a time.
- Optional Rough-in Valve:
  - Brass valve body.
  - Ceramic cartridge.
  - Recommended valve installation depth 1-5/8" to 2-3/8".
  - Must be installed in accordance with provided installation instructions.

# DREA IN-WALL SHOWER DIVERTER TRIM

SKU: 953921

Code: SHDR9005, SHDR9005, SH6103

REVISED 5/24/2024