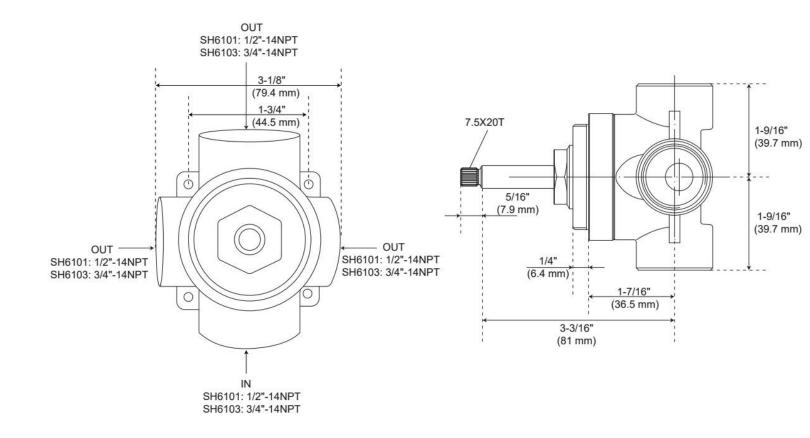

# 3-WAY IN-WALL DIVERTER ROUGH-IN VALVE - 3/4"

SKU: 446519 Code: SH6103

#### **FEATURES**

Material: Brass

Cartridge Type: Ceramic Disc

IAPMO, ASME A112.18.1/CSA B125.1, ASME A112.18.2/CSA B125.2, Massachusetts Accepted, LISTED ID: SH6103

## **ADDITIONAL FEATURES**

- Six total settings allow for shared water flow between outlets, giving you the ability to use two functions at once.
- Ceramic cartridge.
- Available Single-Function Diverter Valve Cartridge restricts water flow to one outlet at a time.
- Not intended as a shut off valve.
- For installations only requiring 2 outlets, the 3rd outlet may be looped into one of the existing pipes.
- Compatible with Beasley, Berwyn, Boca Raton, Drea, Edenton, Elita, Greyfield, Gunther, Hibiscus, Key West, Lentz, Lexia, Pendleton, Pinecrest, Provincetown, Rigi, Sefina, Vassor and Vilamonte Diverter Trims.