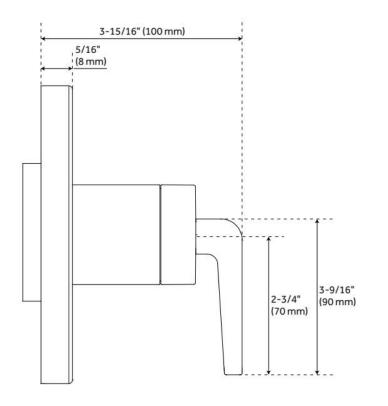

## DREA IN-WALL SHOWER DIVERTER TRIM

SKU: 953921

Code: SHDR9005, SHDR9005, SH6103

## **FEATURES**

Material: Metal

Required for Installation: Rough-in valve: SH6103 or SH6101

ASME A112.18.1/CSA B125.1, ASME A112.18.2/CSA B125.2, ICC/ANSI A117.1, Massachusetts Accepted, LISTED ID: SHDR9005\*, SH6103

## **ADDITIONAL FEATURES**

- Metal construction for ultimate strength and durability.
- Not intended as a shut off valve.
- Six total settings allow for shared water flow between outlets, giving you the ability to use two functions at once.
- Wall thickness range: 1" 1-3/4".
- Available Single-Function Diverter Valve Cartridge restricts water flow to one outlet at a time.
- Optional Rough-in Valve:
  - Brass valve body.
  - Ceramic cartridge.
  - Recommended valve installation depth 1-5/8" to 2-3/8".
  - Must be installed in accordance with provided installation instructions.

# DREA IN-WALL SHOWER DIVERTER TRIM

SKU: 953921

Code: SHDR9005, SHDR9005, SH6103

REVISED 5/24/2024