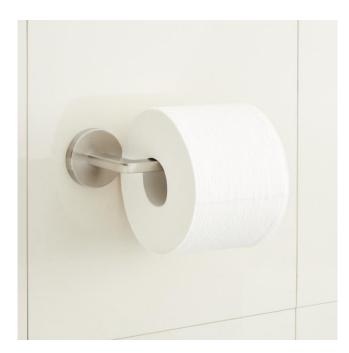

## DREA TOILET PAPER HOLDER

SKU: 953925 Code: SHDRTH

## FEATURES

Installation Type: Wall Mount Material: Metal Length: 7-3/16" Height: 2-3/16" Depth: 2-15/16" Base Plate Diameter: 2-3/16" Mounting Hardware Included: Yes

REVISED 7/7/2023