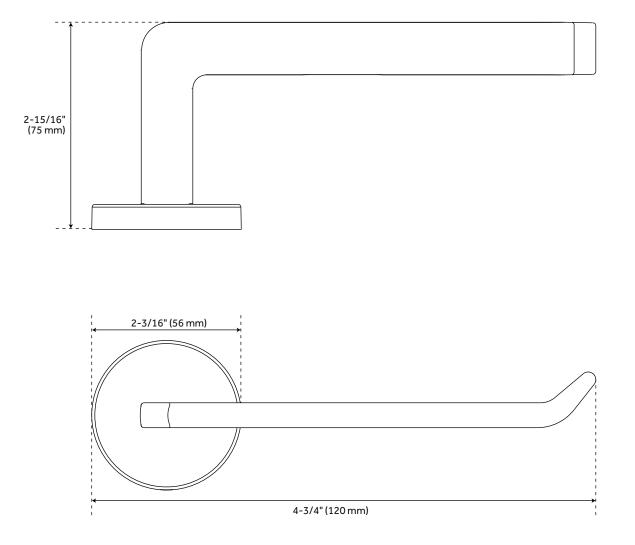

## FEATURES

Installation Type: Wall Mount Material: Metal Length: 7-3/16" Height: 2-3/16" Depth: 2-15/16" Base Plate Diameter: 2-3/16" Mounting Hardware Included: Yes

REVISED 7/7/2023