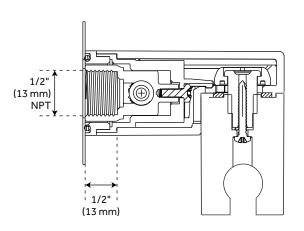

# DREA PRESSURE BALANCE TUB AND SHOWER ROUGH-IN VALVE

## DREA PRESSURE BALANCE TUB AND SHOWER ROUGH-IN VALVE