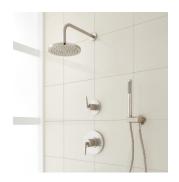

### DREA PRESSURE BALANCE SHOWER SYSTEM WITH HAND SHOWER

SKU: 953928

Code: SHDR8010, SH4001, SHRSA122, SHRSB820RG, SHHS4030G, SHH1010, SHWES2050, SHDR9005, SH6103

ASME A112.18.1/CSA B125.1 ASSE 1016 Type P ICC/ASNI A117.1 CEC Listed Massachusetts Accepted

#### **FEATURES**

Features: Pressure-Balanced Hand Shower Included

Shape: Round Handle Type: Lever

Installation Type: Wall Mount

**Body Sprays: No** 

Shower Head Installation Type: Wall

Number of Shower Heads: 1 Shower Head Diameter: 8" Shower Head Material: ABS Shower Head Spray: Rainfall Shower Arm Included: Yes Shower Arm Extension: 12-3/8" Shower Arm Height: 5-3/8" Shower Head IPS: 1/2" Shower Head Swivel: Yes Hand Shower Length: 8-7/8" Hand Shower Hose Length: 60" Hand Shower Material: Brass

#### **ADDITIONAL FEATURES**

- Metal lever handles.
- Single function 8" Rainfall shower head.
- Hand shower with easy-clean spray nozzles.
- 60" 72" stretchable metal shower hose.
- Included Rough-in valves:
  - Pressure balance valve features a one-piece cartridge design for ease of maintenance, back-to-back capability, a ceramic disc cartridge, cast bronze valve body, adjustable temperature limit stop, a quick remove plaster guard, easy mounting brackets and integral stops.
  - Diverter valve features a ceramic disc cartridge and brass valve body. Single-Function CALGreen
    Diverter Valve Cartridge that restricts water flow to one outlet at a time available. (SH6150)