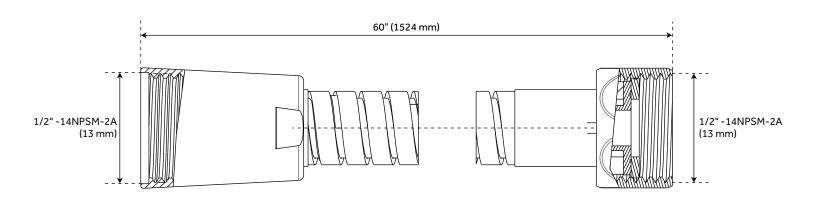

#### **FEATURES**

Features: Pressure-Balanced Hand Shower Included

Shape: Round Handle Type: Lever

Installation Type: Wall Mount

**Body Sprays: No** 

Shower Head Installation Type: Wall

Number of Shower Heads: 1 Shower Head Diameter: 8" Shower Head Material: ABS Shower Head Spray: Rainfall Shower Arm Included: Yes Shower Arm Extension: 12-3/8" Shower Arm Height: 5-3/8" Shower Head IPS: 1/2" Shower Head Swivel: Yes Hand Shower Length: 8-7/8" Hand Shower Hose Length: 60" Hand Shower Material: Brass

#### **ADDITIONAL FEATURES**

- Metal lever handles.
- Single function 8" Rainfall shower head.
- Hand shower with easy-clean spray nozzles.
- 60" 72" stretchable metal shower hose.
- Included Rough-in valves:
  - Pressure balance valve features a one-piece cartridge design for ease of maintenance, back-to-back capability, a ceramic disc cartridge, cast bronze valve body, adjustable temperature limit stop, a quick remove plaster guard, easy mounting brackets and integral stops.
  - Diverter valve features a ceramic disc cartridge and brass valve body. Single-Function CALGreen
    Diverter Valve Cartridge that restricts water flow to one outlet at a time available. (SH6150)