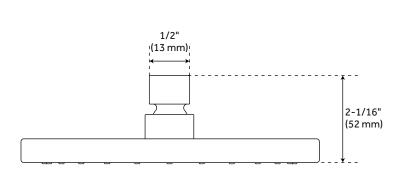

#### **FEATURES**

Features: Pressure-Balanced Hand Shower Included

Shape: Round Handle Type: Lever

Installation Type: Wall Mount

**Body Sprays: No** 

Shower Head Installation Type: Wall

Number of Shower Heads: 1 Shower Head Diameter: 8" Shower Head Material: ABS Shower Head Spray: Rainfall Shower Arm Included: Yes Shower Arm Extension: 12-3/8" Shower Arm Height: 5-3/8" Shower Head IPS: 1/2" Shower Head Swivel: Yes Hand Shower Length: 8-7/8" Hand Shower Hose Length: 60" Hand Shower Material: Brass

### DREA WALL-MOUNT SHOWER ARM

#### DREA WALL-MOUNT SHOWER ARM