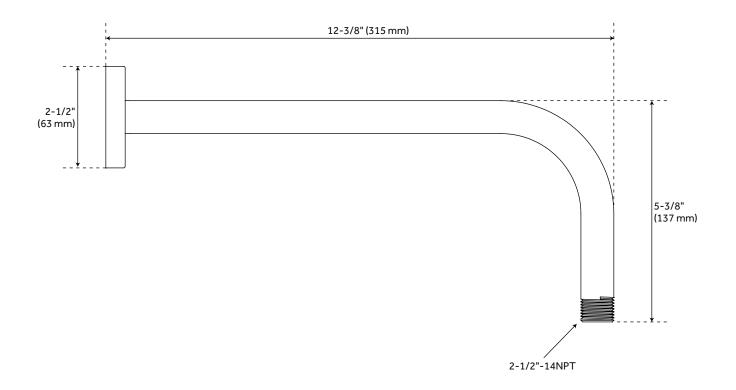

alve features a one-piece cartridge design for ease of maintenance, back-to-back capability, a ceramic disc cartridge, cast bronze valve body, adjustable temperature limit stop, a quick remove plaster guard, easy mounting brackets and integral stops.
  - Diverter valve features a ceramic disc cartridge and brass valve body. Single-Function CALGreen
    Diverter Valve Cartridge that restricts water flow to one outlet at a time available. (SH6150)



# DREA PRESSURE BALANCE TUB AND SHOWER ROUGH-IN VALVE





## DREA CONTEMPORARY TUBULAR HAND SHOWER





# SWIVEL WATER SUPPLY ELBOW AND BRACKET FOR HAND SHOWER









## DREA PRESSURE BALANCE TUB AND SHOWER ROUGH-IN VALVE



#### DREA PRESSURE BALANCE SHOWER SET





#### DREA IN-WALL SHOWER DIVERTER TRIM





### DREA WALL-MOUNT SHOWER ARM



#### DREA WALL-MOUNT SHOWER ARM





## DREA MODERN ROUND RAINFALL SHOWER HEAD - 1.8 GPM