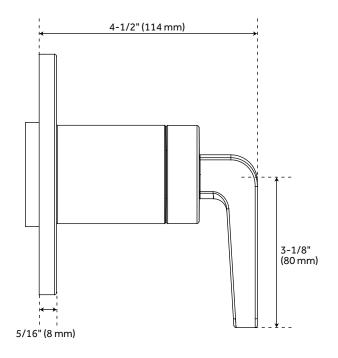

-in valves:
  - Pressure balance valve features a one-piece cartridge design for ease of maintenance, back-to-back capability, a ceramic disc cartridge, cast bronze valve body, adjustable temperature limit stop, a quick remove plaster guard, easy mounting brackets and integral stops.
  - Diverter valve features a ceramic disc cartridge and brass valve body. Single-Function CALGreen
    Diverter Valve Cartridge that restricts water flow to one outlet at a time available. (SH6150)



# DREA PRESSURE BALANCE TUB AND SHOWER ROUGH-IN VALVE





## DREA CONTEMPORARY TUBULAR HAND SHOWER





# SWIVEL WATER SUPPLY ELBOW AND BRACKET FOR HAND SHOWER









## DREA PRESSURE BALANCE TUB AND SHOWER ROUGH-IN VALVE



#### DREA PRESSURE BALANCE SHOWER SET





#### DREA IN-WALL SHOWER DIVERTER TRIM





### DREA WALL-MOUNT SHOWER ARM



#### DREA WALL-MOUNT SHOWER ARM





## DREA MODERN ROUND RAINFALL SHOWER HEAD - 1.8 GPM