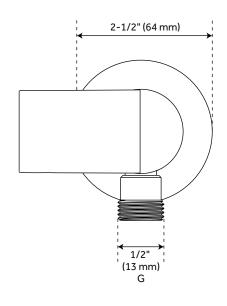

dles.
- Single function 8" Rainfall shower head.
- Hand shower with easy-clean spray nozzles.
- 60" 72" stretchable metal shower hose.
- Included Rough-in valves:
  - Pressure balance valve features a one-piece cartridge design for ease of maintenance, back-to-back capability, a ceramic disc cartridge, cast bronze valve body, adjustable temperature limit stop, a quick remove plaster guard, easy mounting brackets and integral stops.
  - Diverter valve features a ceramic disc cartridge and brass valve body. Single-Function CALGreen
    Diverter Valve Cartridge that restricts water flow to one outlet at a time available. (SH6150)



# DREA PRESSURE BALANCE TUB AND SHOWER ROUGH-IN VALVE





## DREA CONTEMPORARY TUBULAR HAND SHOWER





# SWIVEL WATER SUPPLY ELBOW AND BRACKET FOR HAND SHOWER









## DREA PRESSURE BALANCE TUB AND SHOWER ROUGH-IN VALVE



#### DREA PRESSURE BALANCE SHOWER SET





#### DREA IN-WALL SHOWER DIVERTER TRIM





### DREA WALL-MOUNT SHOWER ARM



#### DREA WALL-MOUNT SHOWER ARM





## DREA MODERN ROUND RAINFALL SHOWER HEAD - 1.8 GPM