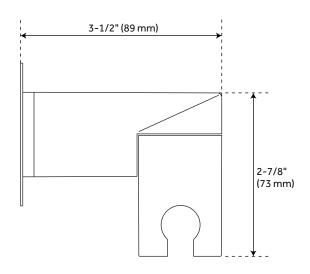

.
- Single function 8" Rainfall shower head.
- Hand shower with easy-clean spray nozzles.
- 60" 72" stretchable metal shower hose.
- Included Rough-in valves:
  - Pressure balance valve features a one-piece cartridge design for ease of maintenance, back-to-back capability, a ceramic disc cartridge, cast bronze valve body, adjustable temperature limit stop, a quick remove plaster guard, easy mounting brackets and integral stops.
  - Diverter valve features a ceramic disc cartridge and brass valve body. Single-Function CALGreen
    Diverter Valve Cartridge that restricts water flow to one outlet at a time available. (SH6150)



# DREA PRESSURE BALANCE TUB AND SHOWER ROUGH-IN VALVE





## DREA CONTEMPORARY TUBULAR HAND SHOWER





# SWIVEL WATER SUPPLY ELBOW AND BRACKET FOR HAND SHOWER









## DREA PRESSURE BALANCE TUB AND SHOWER ROUGH-IN VALVE



#### DREA PRESSURE BALANCE SHOWER SET





#### DREA IN-WALL SHOWER DIVERTER TRIM





### DREA WALL-MOUNT SHOWER ARM



#### DREA WALL-MOUNT SHOWER ARM





## DREA MODERN ROUND RAINFALL SHOWER HEAD - 1.8 GPM