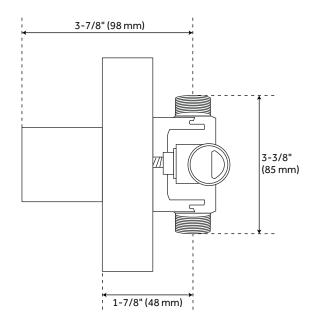

820RG, SHHS4030G, SHH1010, SHWES2050, SHDR9005, SH6103



#### **ADDITIONAL FEATURES**

- Metal lever handles.
- Single function 8" Rainfall shower head.
- Hand shower with easy-clean spray nozzles.
- 60" 72" stretchable metal shower hose.
- Included Rough-in valves:
  - Pressure balance valve features a one-piece cartridge design for ease of maintenance, back-to-back capability, a ceramic disc cartridge, cast bronze valve body, adjustable temperature limit stop, a quick remove plaster guard, easy mounting brackets and integral stops.
  - Diverter valve features a ceramic disc cartridge and brass valve body. Single-Function CALGreen
    Diverter Valve Cartridge that restricts water flow to one outlet at a time available. (SH6150)



# DREA PRESSURE BALANCE TUB AND SHOWER ROUGH-IN VALVE





## DREA CONTEMPORARY TUBULAR HAND SHOWER





# SWIVEL WATER SUPPLY ELBOW AND BRACKET FOR HAND SHOWER









## DREA PRESSURE BALANCE TUB AND SHOWER ROUGH-IN VALVE



#### DREA PRESSURE BALANCE SHOWER SET





#### DREA IN-WALL SHOWER DIVERTER TRIM





### DREA WALL-MOUNT SHOWER ARM



#### DREA WALL-MOUNT SHOWER ARM





## DREA MODERN ROUND RAINFALL SHOWER HEAD - 1.8 GPM