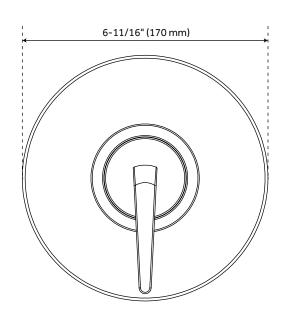

tretchable metal shower hose.
- Included Rough-in valves:
  - Pressure balance valve features a one-piece cartridge design for ease of maintenance, back-to-back capability, a ceramic disc cartridge, cast bronze valve body, adjustable temperature limit stop, a quick remove plaster guard, easy mounting brackets and integral stops.
  - Diverter valve features a ceramic disc cartridge and brass valve body. Single-Function CALGreen
    Diverter Valve Cartridge that restricts water flow to one outlet at a time available. (SH6150)



# DREA PRESSURE BALANCE TUB AND SHOWER ROUGH-IN VALVE





## DREA CONTEMPORARY TUBULAR HAND SHOWER





# SWIVEL WATER SUPPLY ELBOW AND BRACKET FOR HAND SHOWER









## DREA PRESSURE BALANCE TUB AND SHOWER ROUGH-IN VALVE



#### DREA PRESSURE BALANCE SHOWER SET





#### DREA IN-WALL SHOWER DIVERTER TRIM





### DREA WALL-MOUNT SHOWER ARM



#### DREA WALL-MOUNT SHOWER ARM





## DREA MODERN ROUND RAINFALL SHOWER HEAD - 1.8 GPM