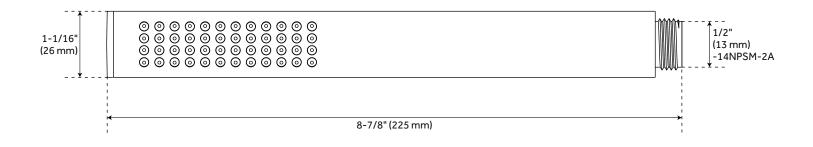

## DREA MODERN ROUND RAINFALL SHOWER HEAD - 1.8 GPM

#### **FEATURES**

Features: Pressure-Balanced Hand Shower Included

Shape: Round Handle Type: Lever

Installation Type: Wall Mount

**Body Sprays: No** 

Shower Head Installation Type: Wall

Number of Shower Heads: 1 Shower Head Diameter: 8" Shower Head Material: ABS Shower Head Spray: Rainfall Shower Arm Included: Yes Shower Arm Extension: 12-3/8" Shower Arm Height: 5-3/8" Shower Head IPS: 1/2" Shower Head Swivel: Yes Hand Shower Length: 8-7/8" Hand Shower Hose Length: 60" Hand Shower Material: Brass