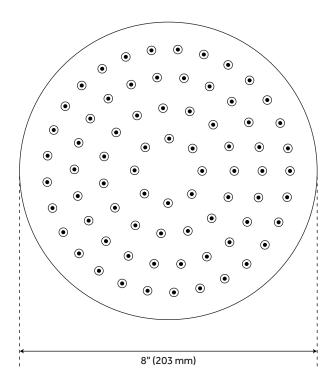

#### **FEATURES**

Features: Pressure-Balanced Hand Shower Included

Shape: Round Handle Type: Lever

Installation Type: Wall Mount

**Body Sprays: No** 

Shower Head Installation Type: Wall

Number of Shower Heads: 1 Shower Head Diameter: 8" Shower Head Material: ABS Shower Head Spray: Rainfall Shower Arm Included: Yes Shower Arm Extension: 12-3/8" Shower Arm Height: 5-3/8" Shower Head IPS: 1/2" Shower Head Swivel: Yes Hand Shower Length: 8-7/8" Hand Shower Hose Length: 60" Hand Shower Material: Brass

#### **ADDITIONAL FEATURES**

- Metal lever handles.
- Single function 8" Rainfall shower head.
- Hand shower with easy-clean spray nozzles.
- 60" 72" stretchable metal shower hose.
- Included Rough-in valves:
  - Pressure balance valve features a one-piece cartridge design for ease of maintenance, back-to-back capability, a ceramic disc cartridge, cast bronze valve body, adjustable temperature limit stop, a quick remove plaster guard, easy mounting brackets and integral stops.
  - Diverter valve features a ceramic disc cartridge and brass valve body. Single-Function CALGreen
    Diverter Valve Cartridge that restricts water flow to one outlet at a time available. (SH6150)

## DREA MODERN ROUND RAINFALL SHOWER HEAD - 1.8 GPM