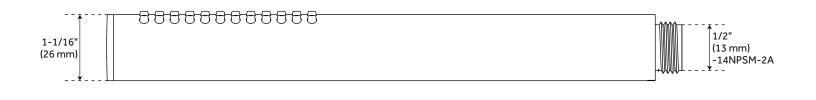

## DREA CONTEMPORARY TUBULAR HAND SHOWER

#### **FEATURES**

Features: Pressure-Balanced Hand Shower Included

Shape: Round Handle Type: Lever

Installation Type: Wall Mount

**Body Sprays: No** 

Shower Head Installation Type: Wall

Number of Shower Heads: 1 Shower Head Diameter: 8" Shower Head Material: ABS Shower Head Spray: Rainfall Shower Arm Included: Yes Shower Arm Extension: 12-3/8" Shower Arm Height: 5-3/8" Shower Head IPS: 1/2" Shower Head Swivel: Yes Hand Shower Length: 8-7/8" Hand Shower Hose Length: 60" Hand Shower Material: Brass