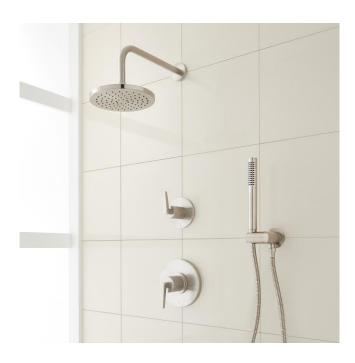

### DREA PRESSURE BALANCE SHOWER SYSTEM WITH HAND SHOWER

SKU: 953928

Code: SHDR8010, SH4001, SHRSA122, SHRSB820RG, SHHS4030G, SHH1010, SHWES2050, SHDR9005, SH6103

ASME A112.18.1/CSA B125.1 ASSE 1016 Type P ICC/ASNI A117.1 CEC Listed Massachusetts Accepted

#### **FEATURES**

Features: Pressure-Balanced Hand Shower Included

Shape: Round Handle Type: Lever

Installation Type: Wall Mount

**Body Sprays: No** 

Shower Head Installation Type: Wall

Number of Shower Heads: 1 Shower Head Diameter: 8" Shower Head Material: ABS Shower Head Spray: Rainfall Shower Arm Included: Yes Shower Arm Extension: 12-3/8" Shower Arm Height: 5-3/8" Shower Head IPS: 1/2" Shower Head Swivel: Yes Hand Shower Length: 8-7/8" Hand Shower Hose Length: 60" Hand Shower Material: Brass

#### **ADDITIONAL FEATURES**

- Metal lever handles.
- Single function 8" Rainfall shower head.
- Hand shower with easy-clean spray nozzles.
- 60" 72" stretchable metal shower hose.
- Included Rough-in valves:
  - Pressure balance valve features a one-piece cartridge design for ease of maintenance, back-to-back capability, a ceramic disc cartridge, cast bronze valve body, adjustable temperature limit stop, a quick remove plaster guard, easy mounting brackets and integral stops.
  - Diverter valve features a ceramic disc cartridge and brass valve body. Single-Function CALGreen
    Diverter Valve Cartridge that restricts water flow to one outlet at a time available. (SH6150)