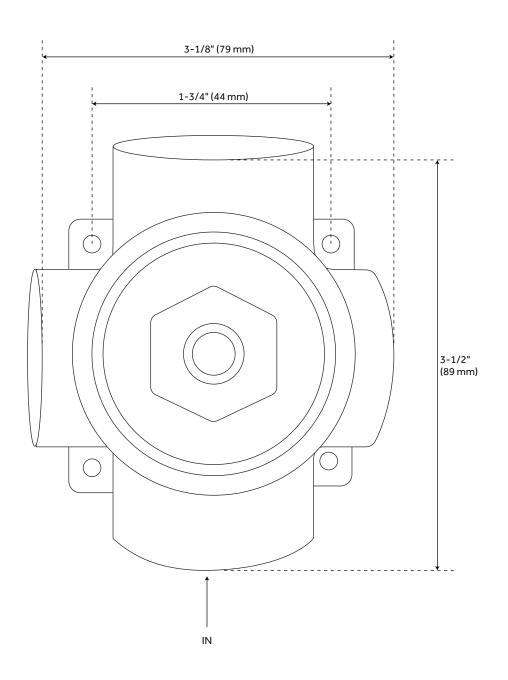

# DREA PRESSURE BALANCE TUB AND SHOWER ROUGH-IN VALVE

## DREA PRESSURE BALANCE TUB AND SHOWER ROUGH-IN VALVE