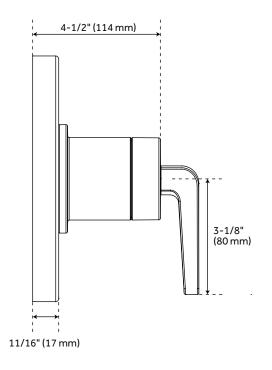

etchable metal shower hose.
- Included Rough-in valves:
  - Pressure balance valve features a one-piece cartridge design for ease of maintenance, back-to-back capability, a ceramic disc cartridge, cast bronze valve body, adjustable temperature limit stop, a quick remove plaster guard, easy mounting brackets and integral stops.
  - Diverter valve features a ceramic disc cartridge and brass valve body. Single-Function CALGreen
    Diverter Valve Cartridge that restricts water flow to one outlet at a time available. (SH6150)



# DREA PRESSURE BALANCE TUB AND SHOWER ROUGH-IN VALVE





## DREA CONTEMPORARY TUBULAR HAND SHOWER





# SWIVEL WATER SUPPLY ELBOW AND BRACKET FOR HAND SHOWER









## DREA PRESSURE BALANCE TUB AND SHOWER ROUGH-IN VALVE



#### DREA PRESSURE BALANCE SHOWER SET





#### DREA IN-WALL SHOWER DIVERTER TRIM





### DREA WALL-MOUNT SHOWER ARM



#### DREA WALL-MOUNT SHOWER ARM





## DREA MODERN ROUND RAINFALL SHOWER HEAD - 1.8 GPM