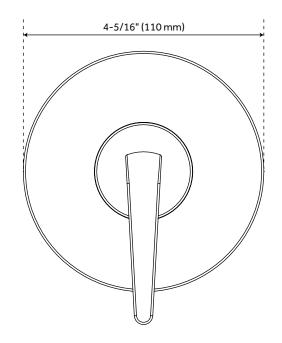

gh-in valves:
  - Pressure balance valve features a one-piece cartridge design for ease of maintenance, back-to-back capability, a ceramic disc cartridge, cast bronze valve body, adjustable temperature limit stop, a quick remove plaster guard, easy mounting brackets and integral stops.
  - Diverter valve features a ceramic disc cartridge and brass valve body. Single-Function CALGreen
    Diverter Valve Cartridge that restricts water flow to one outlet at a time available. (SH6150)



# DREA PRESSURE BALANCE TUB AND SHOWER ROUGH-IN VALVE





## DREA CONTEMPORARY TUBULAR HAND SHOWER





# SWIVEL WATER SUPPLY ELBOW AND BRACKET FOR HAND SHOWER









## DREA PRESSURE BALANCE TUB AND SHOWER ROUGH-IN VALVE



#### DREA PRESSURE BALANCE SHOWER SET





#### DREA IN-WALL SHOWER DIVERTER TRIM





### DREA WALL-MOUNT SHOWER ARM



#### DREA WALL-MOUNT SHOWER ARM





## DREA MODERN ROUND RAINFALL SHOWER HEAD - 1.8 GPM