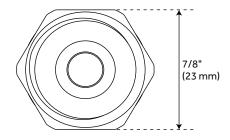

esign for ease of maintenance, back-to-back capability, a ceramic disc cartridge, cast bronze valve body, adjustable temperature limit stop, a quick remove plaster guard, easy mounting brackets and integral stops.
  - Diverter valve features a ceramic disc cartridge and brass valve body. Single-Function CALGreen
    Diverter Valve Cartridge that restricts water flow to one outlet at a time available. (SH6150)



# DREA PRESSURE BALANCE TUB AND SHOWER ROUGH-IN VALVE





## DREA CONTEMPORARY TUBULAR HAND SHOWER





# SWIVEL WATER SUPPLY ELBOW AND BRACKET FOR HAND SHOWER









## DREA PRESSURE BALANCE TUB AND SHOWER ROUGH-IN VALVE



#### DREA PRESSURE BALANCE SHOWER SET





#### DREA IN-WALL SHOWER DIVERTER TRIM





### DREA WALL-MOUNT SHOWER ARM



#### DREA WALL-MOUNT SHOWER ARM





## DREA MODERN ROUND RAINFALL SHOWER HEAD - 1.8 GPM