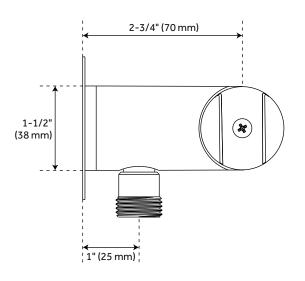

es.
- Single function 8" Rainfall shower head.
- Hand shower with easy-clean spray nozzles.
- 60" 72" stretchable metal shower hose.
- Included Rough-in valves:
  - Pressure balance valve features a one-piece cartridge design for ease of maintenance, back-to-back capability, a ceramic disc cartridge, cast bronze valve body, adjustable temperature limit stop, a quick remove plaster guard, easy mounting brackets and integral stops.
  - Diverter valve features a ceramic disc cartridge and brass valve body. Single-Function CALGreen
    Diverter Valve Cartridge that restricts water flow to one outlet at a time available. (SH6150)



# DREA PRESSURE BALANCE TUB AND SHOWER ROUGH-IN VALVE





## DREA CONTEMPORARY TUBULAR HAND SHOWER





# SWIVEL WATER SUPPLY ELBOW AND BRACKET FOR HAND SHOWER









## DREA PRESSURE BALANCE TUB AND SHOWER ROUGH-IN VALVE



#### DREA PRESSURE BALANCE SHOWER SET





#### DREA IN-WALL SHOWER DIVERTER TRIM





### DREA WALL-MOUNT SHOWER ARM



#### DREA WALL-MOUNT SHOWER ARM





## DREA MODERN ROUND RAINFALL SHOWER HEAD - 1.8 GPM