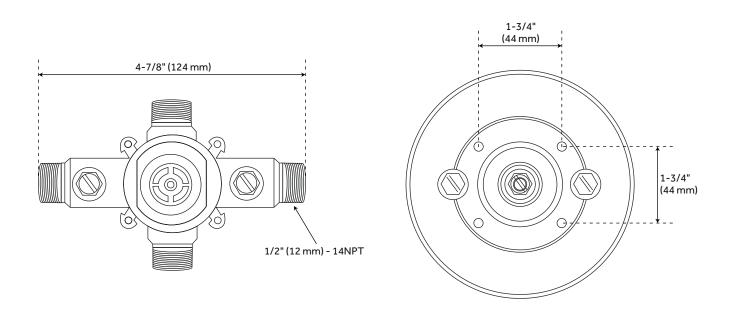

# DREA PRESSURE BALANCE TUB AND SHOWER ROUGH-IN VALVE

## DREA PRESSURE BALANCE TUB AND SHOWER ROUGH-IN VALVE