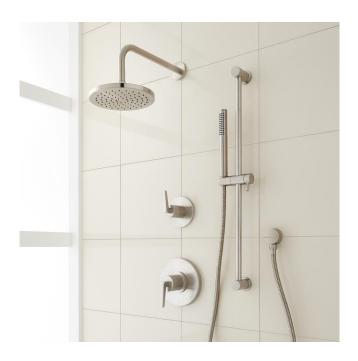

### DREA PRESSURE BALANCE SHOWER SYSTEM WITH SLIDE BAR AND HAND SHOWER

SKU: 953929

Code: SHDR8010, SH4001, SHRSA122, SHRSB820RG, SHHS4030G, SHH1010, SHWE2040, SHSB3040, SHDR9005, SH6103

#### **FEATURES**

Shower Head Swivel: Yes Shower Head Spray: Rainfall

Shower Head Flow Rate: 1.8 gpm (6.8 L/min) @ 80 psi

Hand Shower Spray: Full

Hand Shower Flow Rate: 1.75 gpm (6.6 L/min) @ 80 psi

Connection Type: 1/2" MIP and SWT

#### **ADDITIONAL FEATURES**

- Metal cross handles.
- Single function 8" Rainfall shower head.
- Hand shower with easy-clean spray nozzles.
- 60" 72" stretchable metal shower hose.
- Included Rough-in valves:
  - Pressure balance valve features a one-piece cartridge design for ease of maintenance, back-to-back capability, a ceramic disc cartridge, cast bronze valve body, adjustable temperature limit stop, a quick remove plaster guard, easy mounting brackets and integral stops.
  - Diverter valve features a ceramic disc cartridge and brass valve body. Single-Function CALGreen
    Diverter Valve Cartridge that restricts water flow to one outlet at a time available. (SH6150)