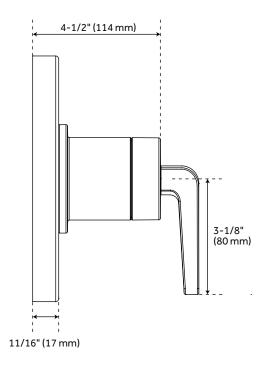

wer hose.
- Included Rough-in valves:
  - Pressure balance valve features a one-piece cartridge design for ease of maintenance, back-to-back capability, a ceramic disc cartridge, cast bronze valve body, adjustable temperature limit stop, a quick remove plaster guard, easy mounting brackets and integral stops.
  - Diverter valve features a ceramic disc cartridge and brass valve body. Single-Function CALGreen
    Diverter Valve Cartridge that restricts water flow to one outlet at a time available. (SH6150)

REVISED 9/16/2024



# DREA PRESSURE BALANCE TUB AND SHOWER ROUGH-IN VALVE





## DREA CONTEMPORARY TUBULAR HAND SHOWER





# SWIVEL WATER SUPPLY ELBOW AND BRACKET FOR HAND SHOWER









## DREA PRESSURE BALANCE TUB AND SHOWER ROUGH-IN VALVE



### DREA PRESSURE BALANCE SHOWER SET





### DREA IN-WALL SHOWER DIVERTER TRIM





### DREA WALL-MOUNT SHOWER ARM



#### DREA WALL-MOUNT SHOWER ARM





## DREA MODERN ROUND RAINFALL SHOWER HEAD - 1.8 GPM





### **CONTEMPORARY SLIDE BAR**