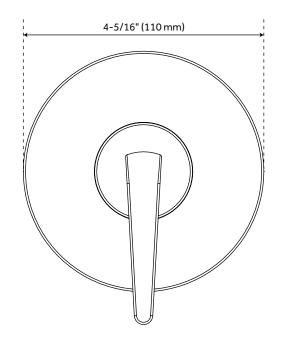

Pressure balance valve features a one-piece cartridge design for ease of maintenance, back-to-back capability, a ceramic disc cartridge, cast bronze valve body, adjustable temperature limit stop, a quick remove plaster guard, easy mounting brackets and integral stops.
  - Diverter valve features a ceramic disc cartridge and brass valve body. Single-Function CALGreen
    Diverter Valve Cartridge that restricts water flow to one outlet at a time available. (SH6150)

REVISED 9/16/2024



# DREA PRESSURE BALANCE TUB AND SHOWER ROUGH-IN VALVE





## DREA CONTEMPORARY TUBULAR HAND SHOWER





# SWIVEL WATER SUPPLY ELBOW AND BRACKET FOR HAND SHOWER









## DREA PRESSURE BALANCE TUB AND SHOWER ROUGH-IN VALVE



### DREA PRESSURE BALANCE SHOWER SET





### DREA IN-WALL SHOWER DIVERTER TRIM





### DREA WALL-MOUNT SHOWER ARM



#### DREA WALL-MOUNT SHOWER ARM





## DREA MODERN ROUND RAINFALL SHOWER HEAD - 1.8 GPM





### **CONTEMPORARY SLIDE BAR**