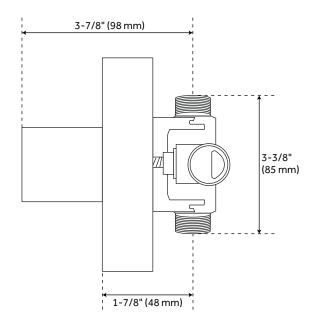

SHRSA122\*, SHDR8010\*, SHDR9005\*



#### **ADDITIONAL FEATURES**

- Metal cross handles.
- Single function 8" Rainfall shower head.
- Hand shower with easy-clean spray nozzles.
- 60" 72" stretchable metal shower hose.
- Included Rough-in valves:
  - Pressure balance valve features a one-piece cartridge design for ease of maintenance, back-to-back capability, a ceramic disc cartridge, cast bronze valve body, adjustable temperature limit stop, a quick remove plaster guard, easy mounting brackets and integral stops.
  - Diverter valve features a ceramic disc cartridge and brass valve body. Single-Function CALGreen
    Diverter Valve Cartridge that restricts water flow to one outlet at a time available. (SH6150)

REVISED 9/16/2024



# DREA PRESSURE BALANCE TUB AND SHOWER ROUGH-IN VALVE





## DREA CONTEMPORARY TUBULAR HAND SHOWER





# SWIVEL WATER SUPPLY ELBOW AND BRACKET FOR HAND SHOWER









## DREA PRESSURE BALANCE TUB AND SHOWER ROUGH-IN VALVE



### DREA PRESSURE BALANCE SHOWER SET





### DREA IN-WALL SHOWER DIVERTER TRIM





### DREA WALL-MOUNT SHOWER ARM



#### DREA WALL-MOUNT SHOWER ARM





## DREA MODERN ROUND RAINFALL SHOWER HEAD - 1.8 GPM





### **CONTEMPORARY SLIDE BAR**