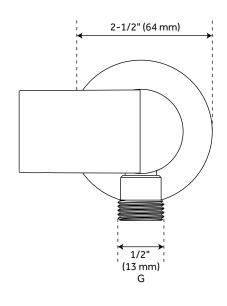

tion 8" Rainfall shower head.
- Hand shower with easy-clean spray nozzles.
- 60" 72" stretchable metal shower hose.
- Included Rough-in valves:
  - Pressure balance valve features a one-piece cartridge design for ease of maintenance, back-to-back capability, a ceramic disc cartridge, cast bronze valve body, adjustable temperature limit stop, a quick remove plaster guard, easy mounting brackets and integral stops.
  - Diverter valve features a ceramic disc cartridge and brass valve body. Single-Function CALGreen
    Diverter Valve Cartridge that restricts water flow to one outlet at a time available. (SH6150)

REVISED 9/16/2024



# DREA PRESSURE BALANCE TUB AND SHOWER ROUGH-IN VALVE





## DREA CONTEMPORARY TUBULAR HAND SHOWER





# SWIVEL WATER SUPPLY ELBOW AND BRACKET FOR HAND SHOWER









## DREA PRESSURE BALANCE TUB AND SHOWER ROUGH-IN VALVE



### DREA PRESSURE BALANCE SHOWER SET





### DREA IN-WALL SHOWER DIVERTER TRIM





### DREA WALL-MOUNT SHOWER ARM



#### DREA WALL-MOUNT SHOWER ARM





## DREA MODERN ROUND RAINFALL SHOWER HEAD - 1.8 GPM





### **CONTEMPORARY SLIDE BAR**