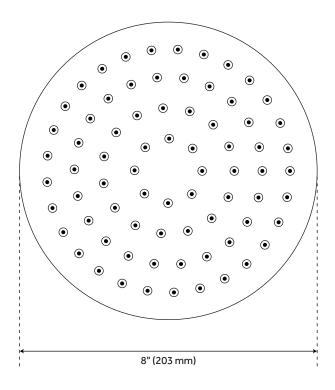

## DREA MODERN ROUND RAINFALL SHOWER HEAD - 1.8 GPM

#### **ADDITIONAL FEATURES**

- Metal cross handles.
- Single function 8" Rainfall shower head.
- Hand shower with easy-clean spray nozzles.
- 60" 72" stretchable metal shower hose.
- Included Rough-in valves:
  - Pressure balance valve features a one-piece cartridge design for ease of maintenance, back-to-back capability, a ceramic disc cartridge, cast bronze valve body, adjustable temperature limit stop, a quick remove plaster guard, easy mounting brackets and integral stops.
  - Diverter valve features a ceramic disc cartridge and brass valve body. Single-Function CALGreen
    Diverter Valve Cartridge that restricts water flow to one outlet at a time available. (SH6150)