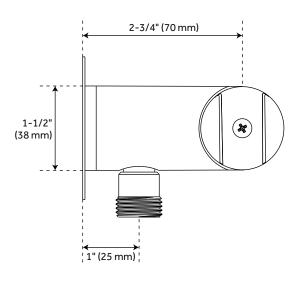

on 8" Rainfall shower head.
- Hand shower with easy-clean spray nozzles.
- 60" 72" stretchable metal shower hose.
- Included Rough-in valves:
  - Pressure balance valve features a one-piece cartridge design for ease of maintenance, back-to-back capability, a ceramic disc cartridge, cast bronze valve body, adjustable temperature limit stop, a quick remove plaster guard, easy mounting brackets and integral stops.
  - Diverter valve features a ceramic disc cartridge and brass valve body. Single-Function CALGreen
    Diverter Valve Cartridge that restricts water flow to one outlet at a time available. (SH6150)

REVISED 9/16/2024



# DREA PRESSURE BALANCE TUB AND SHOWER ROUGH-IN VALVE





## DREA CONTEMPORARY TUBULAR HAND SHOWER





# SWIVEL WATER SUPPLY ELBOW AND BRACKET FOR HAND SHOWER









## DREA PRESSURE BALANCE TUB AND SHOWER ROUGH-IN VALVE



### DREA PRESSURE BALANCE SHOWER SET





### DREA IN-WALL SHOWER DIVERTER TRIM





### DREA WALL-MOUNT SHOWER ARM



#### DREA WALL-MOUNT SHOWER ARM





## DREA MODERN ROUND RAINFALL SHOWER HEAD - 1.8 GPM





### **CONTEMPORARY SLIDE BAR**