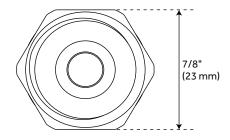

maintenance, back-to-back capability, a ceramic disc cartridge, cast bronze valve body, adjustable temperature limit stop, a quick remove plaster guard, easy mounting brackets and integral stops.
  - Diverter valve features a ceramic disc cartridge and brass valve body. Single-Function CALGreen
    Diverter Valve Cartridge that restricts water flow to one outlet at a time available. (SH6150)

REVISED 9/16/2024



# DREA PRESSURE BALANCE TUB AND SHOWER ROUGH-IN VALVE





## DREA CONTEMPORARY TUBULAR HAND SHOWER





# SWIVEL WATER SUPPLY ELBOW AND BRACKET FOR HAND SHOWER









## DREA PRESSURE BALANCE TUB AND SHOWER ROUGH-IN VALVE



### DREA PRESSURE BALANCE SHOWER SET





### DREA IN-WALL SHOWER DIVERTER TRIM





### DREA WALL-MOUNT SHOWER ARM



#### DREA WALL-MOUNT SHOWER ARM





## DREA MODERN ROUND RAINFALL SHOWER HEAD - 1.8 GPM





### **CONTEMPORARY SLIDE BAR**