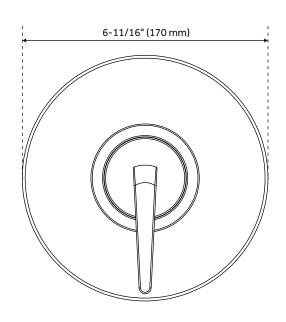

hower hose.
- Included Rough-in valves:
  - Pressure balance valve features a one-piece cartridge design for ease of maintenance, back-to-back capability, a ceramic disc cartridge, cast bronze valve body, adjustable temperature limit stop, a quick remove plaster guard, easy mounting brackets and integral stops.
  - Diverter valve features a ceramic disc cartridge and brass valve body. Single-Function CALGreen
    Diverter Valve Cartridge that restricts water flow to one outlet at a time available. (SH6150)

REVISED 9/16/2024



# DREA PRESSURE BALANCE TUB AND SHOWER ROUGH-IN VALVE





## DREA CONTEMPORARY TUBULAR HAND SHOWER





# SWIVEL WATER SUPPLY ELBOW AND BRACKET FOR HAND SHOWER









## DREA PRESSURE BALANCE TUB AND SHOWER ROUGH-IN VALVE



### DREA PRESSURE BALANCE SHOWER SET





### DREA IN-WALL SHOWER DIVERTER TRIM





### DREA WALL-MOUNT SHOWER ARM



#### DREA WALL-MOUNT SHOWER ARM





## DREA MODERN ROUND RAINFALL SHOWER HEAD - 1.8 GPM





### **CONTEMPORARY SLIDE BAR**