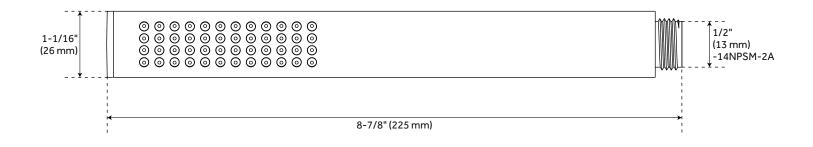

ADDITIONAL FEATURES**

- Metal cross handles.
- Single function 8" Rainfall shower head.
- Hand shower with easy-clean spray nozzles.
- 60" 72" stretchable metal shower hose.
- Included Rough-in valves:
  - Pressure balance valve features a one-piece cartridge design for ease of maintenance, back-to-back capability, a ceramic disc cartridge, cast bronze valve body, adjustable temperature limit stop, a quick remove plaster guard, easy mounting brackets and integral stops.
  - Diverter valve features a ceramic disc cartridge and brass valve body. Single-Function CALGreen
    Diverter Valve Cartridge that restricts water flow to one outlet at a time available. (SH6150)

REVISED 9/16/2024



# DREA PRESSURE BALANCE TUB AND SHOWER ROUGH-IN VALVE





## DREA CONTEMPORARY TUBULAR HAND SHOWER





# SWIVEL WATER SUPPLY ELBOW AND BRACKET FOR HAND SHOWER









## DREA PRESSURE BALANCE TUB AND SHOWER ROUGH-IN VALVE



### DREA PRESSURE BALANCE SHOWER SET





### DREA IN-WALL SHOWER DIVERTER TRIM





### DREA WALL-MOUNT SHOWER ARM



#### DREA WALL-MOUNT SHOWER ARM





## DREA MODERN ROUND RAINFALL SHOWER HEAD - 1.8 GPM





### **CONTEMPORARY SLIDE BAR**