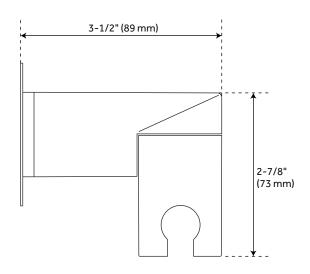

8" Rainfall shower head.
- Hand shower with easy-clean spray nozzles.
- 60" 72" stretchable metal shower hose.
- Included Rough-in valves:
  - Pressure balance valve features a one-piece cartridge design for ease of maintenance, back-to-back capability, a ceramic disc cartridge, cast bronze valve body, adjustable temperature limit stop, a quick remove plaster guard, easy mounting brackets and integral stops.
  - Diverter valve features a ceramic disc cartridge and brass valve body. Single-Function CALGreen
    Diverter Valve Cartridge that restricts water flow to one outlet at a time available. (SH6150)

REVISED 9/16/2024



# DREA PRESSURE BALANCE TUB AND SHOWER ROUGH-IN VALVE





## DREA CONTEMPORARY TUBULAR HAND SHOWER





# SWIVEL WATER SUPPLY ELBOW AND BRACKET FOR HAND SHOWER









## DREA PRESSURE BALANCE TUB AND SHOWER ROUGH-IN VALVE



### DREA PRESSURE BALANCE SHOWER SET





### DREA IN-WALL SHOWER DIVERTER TRIM





### DREA WALL-MOUNT SHOWER ARM



#### DREA WALL-MOUNT SHOWER ARM





## DREA MODERN ROUND RAINFALL SHOWER HEAD - 1.8 GPM





### **CONTEMPORARY SLIDE BAR**