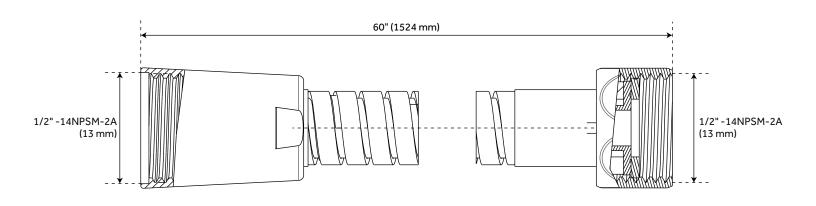

#### **ADDITIONAL FEATURES**

- Metal cross handles.
- Single function 8" Rainfall shower head.
- Hand shower with easy-clean spray nozzles.
- 60" 72" stretchable metal shower hose.
- Included Rough-in valves:
  - Pressure balance valve features a one-piece cartridge design for ease of maintenance, back-to-back capability, a ceramic disc cartridge, cast bronze valve body, adjustable temperature limit stop, a quick remove plaster guard, easy mounting brackets and integral stops.
  - Diverter valve features a ceramic disc cartridge and brass valve body. Single-Function CALGreen
    Diverter Valve Cartridge that restricts water flow to one outlet at a time available. (SH6150)