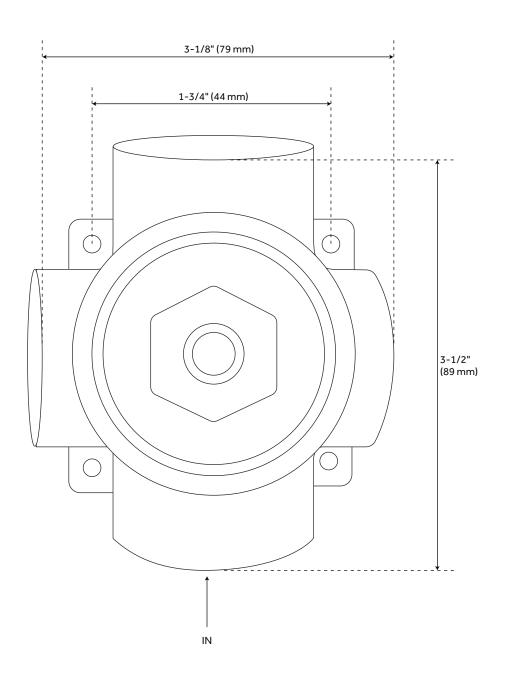

y nozzles.
- 60" 72" stretchable metal shower hose.
- Included Rough-in valves:
  - Pressure balance valve features a one-piece cartridge design for ease of maintenance, back-to-back capability, a ceramic disc cartridge, cast bronze valve body, adjustable temperature limit stop, a quick remove plaster guard, easy mounting brackets and integral stops.
  - Diverter valve features a ceramic disc cartridge and brass valve body. Single-Function CALGreen
    Diverter Valve Cartridge that restricts water flow to one outlet at a time available. (SH6150)

REVISED 9/16/2024



# DREA PRESSURE BALANCE TUB AND SHOWER ROUGH-IN VALVE





## DREA CONTEMPORARY TUBULAR HAND SHOWER





# SWIVEL WATER SUPPLY ELBOW AND BRACKET FOR HAND SHOWER









## DREA PRESSURE BALANCE TUB AND SHOWER ROUGH-IN VALVE



### DREA PRESSURE BALANCE SHOWER SET





### DREA IN-WALL SHOWER DIVERTER TRIM





### DREA WALL-MOUNT SHOWER ARM



#### DREA WALL-MOUNT SHOWER ARM





## DREA MODERN ROUND RAINFALL SHOWER HEAD - 1.8 GPM





### **CONTEMPORARY SLIDE BAR**