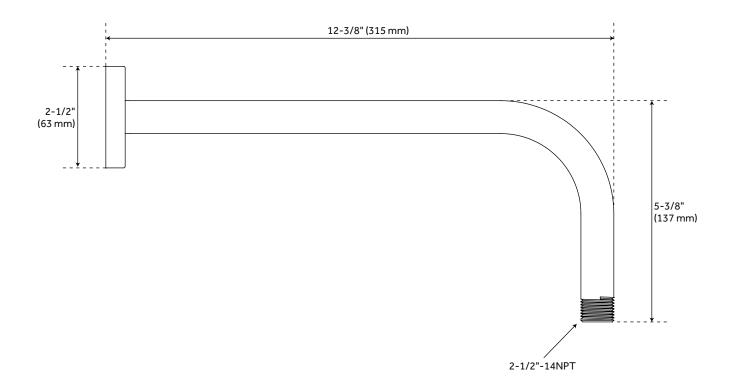

ne-piece cartridge design for ease of maintenance, back-to-back capability, a ceramic disc cartridge, cast bronze valve body, adjustable temperature limit stop, a quick remove plaster guard, easy mounting brackets and integral stops.
  - Diverter valve features a ceramic disc cartridge and brass valve body. Single-Function CALGreen
    Diverter Valve Cartridge that restricts water flow to one outlet at a time available. (SH6150)

REVISED 9/16/2024



# DREA PRESSURE BALANCE TUB AND SHOWER ROUGH-IN VALVE





## DREA CONTEMPORARY TUBULAR HAND SHOWER





# SWIVEL WATER SUPPLY ELBOW AND BRACKET FOR HAND SHOWER









## DREA PRESSURE BALANCE TUB AND SHOWER ROUGH-IN VALVE



### DREA PRESSURE BALANCE SHOWER SET





### DREA IN-WALL SHOWER DIVERTER TRIM





### DREA WALL-MOUNT SHOWER ARM



#### DREA WALL-MOUNT SHOWER ARM





## DREA MODERN ROUND RAINFALL SHOWER HEAD - 1.8 GPM





### **CONTEMPORARY SLIDE BAR**