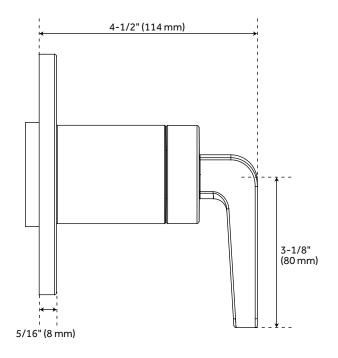

ressure balance valve features a one-piece cartridge design for ease of maintenance, back-to-back capability, a ceramic disc cartridge, cast bronze valve body, adjustable temperature limit stop, a quick remove plaster guard, easy mounting brackets and integral stops.
  - Diverter valve features a ceramic disc cartridge and brass valve body. Single-Function CALGreen
    Diverter Valve Cartridge that restricts water flow to one outlet at a time available. (SH6150)

REVISED 9/16/2024



# DREA PRESSURE BALANCE TUB AND SHOWER ROUGH-IN VALVE





## DREA CONTEMPORARY TUBULAR HAND SHOWER





# SWIVEL WATER SUPPLY ELBOW AND BRACKET FOR HAND SHOWER









## DREA PRESSURE BALANCE TUB AND SHOWER ROUGH-IN VALVE



### DREA PRESSURE BALANCE SHOWER SET





### DREA IN-WALL SHOWER DIVERTER TRIM





### DREA WALL-MOUNT SHOWER ARM



#### DREA WALL-MOUNT SHOWER ARM





## DREA MODERN ROUND RAINFALL SHOWER HEAD - 1.8 GPM





### **CONTEMPORARY SLIDE BAR**