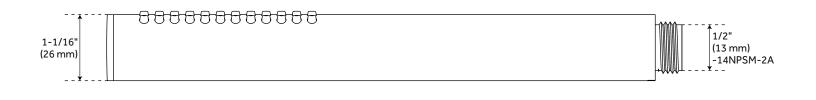

**ADDITIONAL FEATURES**

- Metal cross handles.
- Single function 8" Rainfall shower head.
- Hand shower with easy-clean spray nozzles.
- 60" 72" stretchable metal shower hose.
- Included Rough-in valves:
  - Pressure balance valve features a one-piece cartridge design for ease of maintenance, back-to-back capability, a ceramic disc cartridge, cast bronze valve body, adjustable temperature limit stop, a quick remove plaster guard, easy mounting brackets and integral stops.
  - Diverter valve features a ceramic disc cartridge and brass valve body. Single-Function CALGreen
    Diverter Valve Cartridge that restricts water flow to one outlet at a time available. (SH6150)

REVISED 9/16/2024



# DREA PRESSURE BALANCE TUB AND SHOWER ROUGH-IN VALVE





## DREA CONTEMPORARY TUBULAR HAND SHOWER





# SWIVEL WATER SUPPLY ELBOW AND BRACKET FOR HAND SHOWER









## DREA PRESSURE BALANCE TUB AND SHOWER ROUGH-IN VALVE



### DREA PRESSURE BALANCE SHOWER SET





### DREA IN-WALL SHOWER DIVERTER TRIM





### DREA WALL-MOUNT SHOWER ARM



#### DREA WALL-MOUNT SHOWER ARM





## DREA MODERN ROUND RAINFALL SHOWER HEAD - 1.8 GPM





### **CONTEMPORARY SLIDE BAR**