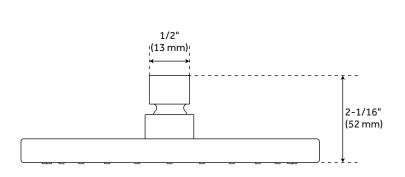

tridge, cast bronze valve body, adjustable temperature limit stop, a quick remove plaster guard, easy mounting brackets and integral stops.
  - Diverter valve features a ceramic disc cartridge and brass valve body. Single-Function CALGreen
    Diverter Valve Cartridge that restricts water flow to one outlet at a time available. (SH6150)

REVISED 9/16/2024



# DREA PRESSURE BALANCE TUB AND SHOWER ROUGH-IN VALVE





## DREA CONTEMPORARY TUBULAR HAND SHOWER





# SWIVEL WATER SUPPLY ELBOW AND BRACKET FOR HAND SHOWER









## DREA PRESSURE BALANCE TUB AND SHOWER ROUGH-IN VALVE



### DREA PRESSURE BALANCE SHOWER SET





### DREA IN-WALL SHOWER DIVERTER TRIM





### DREA WALL-MOUNT SHOWER ARM



#### DREA WALL-MOUNT SHOWER ARM





## DREA MODERN ROUND RAINFALL SHOWER HEAD - 1.8 GPM





### **CONTEMPORARY SLIDE BAR**