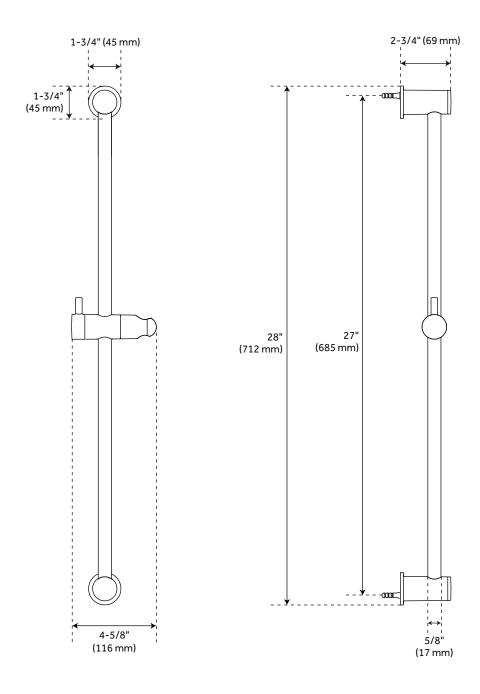

justable temperature limit stop, a quick remove plaster guard, easy mounting brackets and integral stops.
  - Diverter valve features a ceramic disc cartridge and brass valve body. Single-Function CALGreen
    Diverter Valve Cartridge that restricts water flow to one outlet at a time available. (SH6150)

REVISED 9/16/2024



# DREA PRESSURE BALANCE TUB AND SHOWER ROUGH-IN VALVE





## DREA CONTEMPORARY TUBULAR HAND SHOWER





# SWIVEL WATER SUPPLY ELBOW AND BRACKET FOR HAND SHOWER









## DREA PRESSURE BALANCE TUB AND SHOWER ROUGH-IN VALVE



### DREA PRESSURE BALANCE SHOWER SET





### DREA IN-WALL SHOWER DIVERTER TRIM





### DREA WALL-MOUNT SHOWER ARM



#### DREA WALL-MOUNT SHOWER ARM





## DREA MODERN ROUND RAINFALL SHOWER HEAD - 1.8 GPM





### **CONTEMPORARY SLIDE BAR**