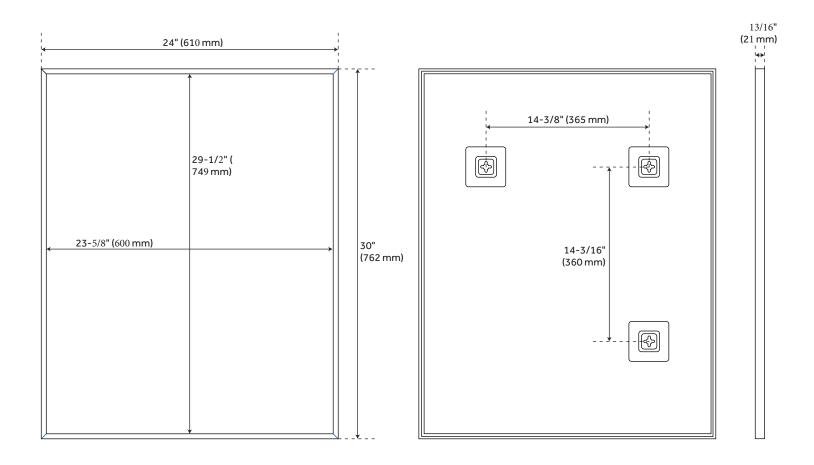

#### FEATURES

Features: Framed Material: Aluminum Shape: Rectangle Width: 24" Height: 30" Depth: 13/16" Mounting Hardware Included: Yes Assembly Required: No Size: 24" Mirror Only Width: 23-5/8" Mirror Only Height: 29-1/2" Weight (lbs): 13.67

### SKU: 953931

Code: SH485297, SH485298, SH485299, SH485300

**ADDITIONAL FEATURES** 

- All dimensions are (± 1/2").
- Can be mounted vertically or horizontally.

REVISED 11/27/2023