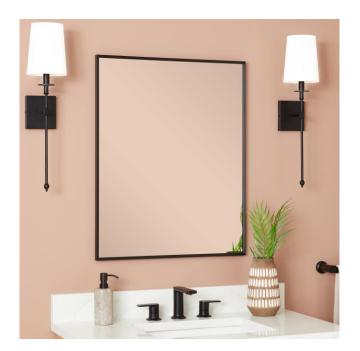

## KARDON RECTANGULAR FRAMED MIRROR

#### FEATURES

Features: Framed Material: Aluminum Shape: Rectangle Width: 24" Height: 30" Depth: 13/16" Mounting Hardware Included: Yes Assembly Required: No Size: 24" Mirror Only Width: 23-5/8" Mirror Only Height: 29-1/2" Weight (lbs): 13.67