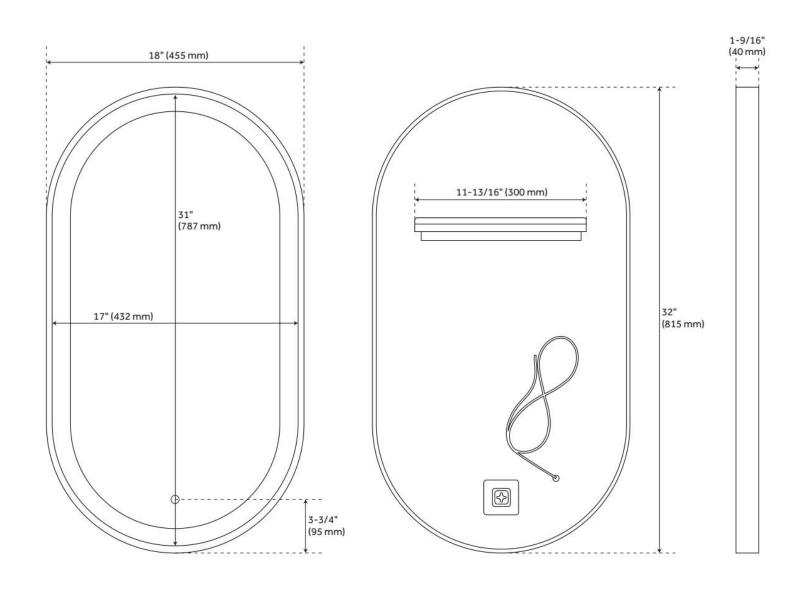

### **ADDITIONAL FEATURES**

- All dimensions are (± 1/2").
- Durable French cleat mounting system included.
- Utilizes a 4 mm copper-free silver mirror for a high-quality image effect that is clear, smooth, and true.
- Mirror is supported by an aluminum frame for lightweight durability.
- Features backlighting behind mirror.
- Light activated and adjusted by touch sensor.
- Tunable LED brightness, and tunable color temperature are included.