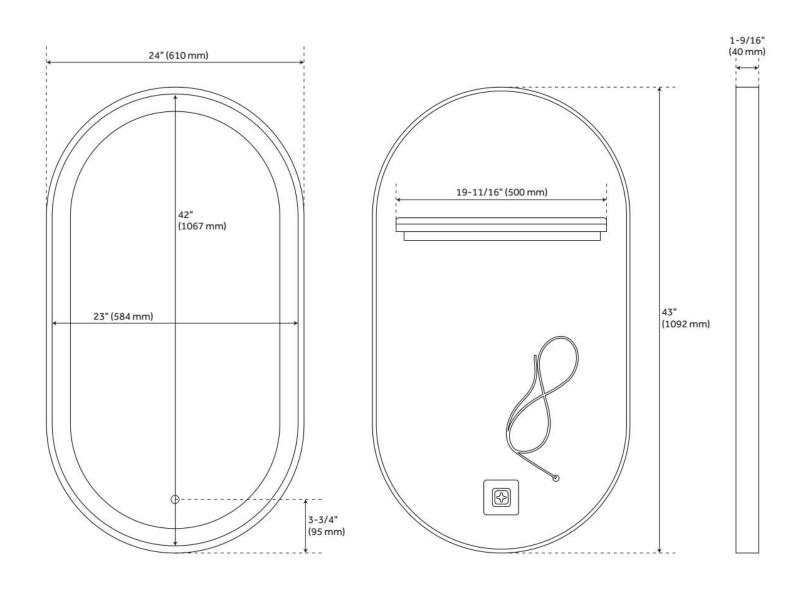

### **ADDITIONAL FEATURES**

- All dimensions are (± 1/2").
- Durable French cleat mounting system included.
- Utilizes a 4 mm copper-free silver mirror for a high-quality image effect that is clear, smooth, and true.
- Mirror is supported by an aluminum frame for lightweight durability.
- Features backlighting behind mirror.
- Light activated and adjusted by touch sensor.
- Tunable LED brightness, and tunable color temperature are included.