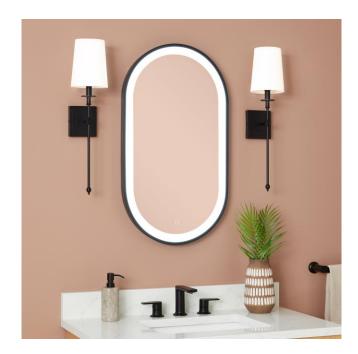

## FAYSEL OVAL LIGHTED MIRROR

SKU: 953932

Code: SH485301, SH485302, SH485303, SH485304

### **FEATURES**

Material: Aluminum On/Off Switch: No

LISTED ID: SH66218040SG, SH66218040MB, SH66224040SG, SH66224040

### **ADDITIONAL FEATURES**

- All dimensions are (± 1/2").
- Durable French cleat mounting system included.
- Utilizes a 4 mm copper-free silver mirror for a high-quality image effect that is clear, smooth, and true.
- Mirror is supported by an aluminum frame for lightweight durability.
- Features backlighting behind mirror.
- Light activated and adjusted by touch sensor.
- Tunable LED brightness, and tunable color temperature are included.