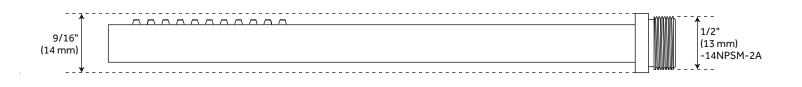

### VILAMONTE CONTEMPORARY SQUARE WATER SUPPLY ELBOW FOR HAND SHOWER

SKU: 953935 Code: SHWE2020

All dimensions and specifications are nominal and may vary. Use actual products for accuracy in critical situations.