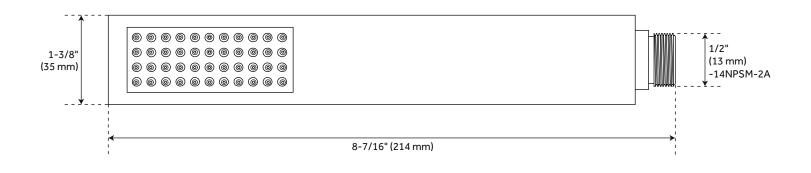

# VILAMONTE HAND SHOWER

SKU: 953935 Code: SHHS4080G

All dimensions and specifications are nominal and may vary. Use actual products for accuracy in critical situations.

See Website For Warranty Information signaturehardware.com/warranty