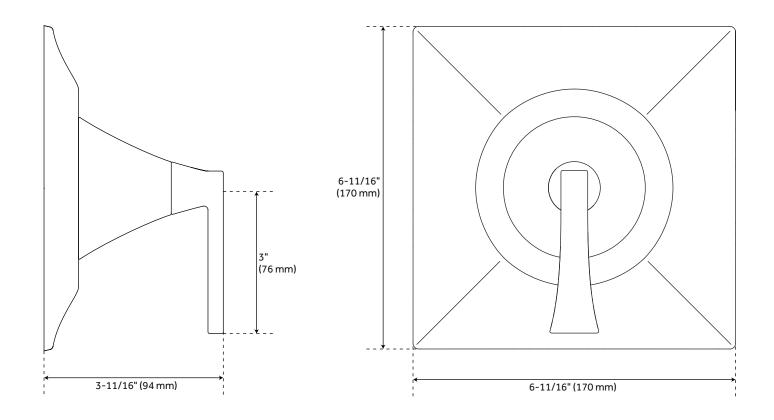

### VILAMONTE PRESSURE BALANCE SHOWER VALVE TRIM

SKU: 953935 Code: SHVL8020G

All dimensions and specifications are nominal and may vary. Use actual products for accuracy in critical situations.