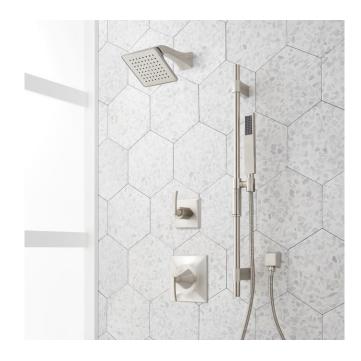

#### VILAMONTE PRESSURE BALANCE SHOWER SYSTEM WITH SLIDE BAR AND HAND SHOWER

#### SKU: 953935

Code: SHSB3050BN,SH4001,SH6103,SHWE2020Z,SHH1010Z,SHVL8020GZ,SHVL9005Z,SHHS4080GZ

ASME A112.18.1/CSA B125.1 ASSE 1016 Type P CEC Listed WaterSense by IAPMO Massachusetts Accepted

#### FEATURES

Installation Type: Residential Features: Pressure-Balanced Design: Modern Material: Metal Mounting Hardware Included: Yes Assembly Required: Yes Handle Type: Lever Body Sprays: No Shower Head Installation Type: Wall Number of Shower Heads: 1 Shower Head Diameter: 6" Shower Head Material: ABS Shower Head Spray: Single Function Shower Arm Included: Yes Shower Arm Extension: 6-7/8" Shower Head IPS: 1/2" Shower Head Swivel: Yes Valve Trim Diameter: 6-11/16" Slide Bar Length: 30" Hand Shower Length: 8-7/16" Hand Shower Hose Length: 60" Hand Shower Material: ABS Hand Shower Flow Rate: 1.8 gpm (6.8L/min) max @ 80 psi Diverter Included: Yes **Diverter Outlets: 3** Shower Head Flow Rate: 1.8 gpm (6.8 L/min) @ 80 psi Ceramic Disc Cartridges: Yes Weight: 15.05