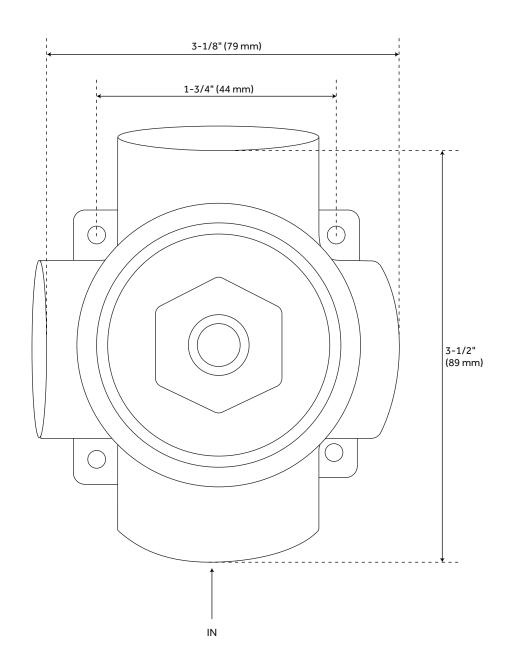

### VILAMONTE OPTIONAL 3-WAY IN-WALL DIVERTER ROUGH-IN VALVE - 3/4"

SKU: 953935 Code: SH6103

All dimensions and specifications are nominal and may vary. Use actual products for accuracy in critical situations.