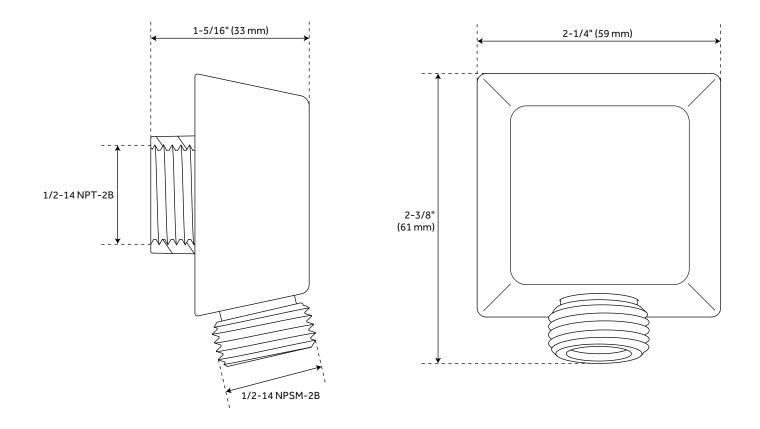

### VILAMONTE CONTEMPORARY SQUARE WATER SUPPLY ELBOW FOR HAND SHOWER

SKU: 953935 Code: SHWE2020

All dimensions and specifications are nominal and may vary. Use actual products for accuracy in critical situations.