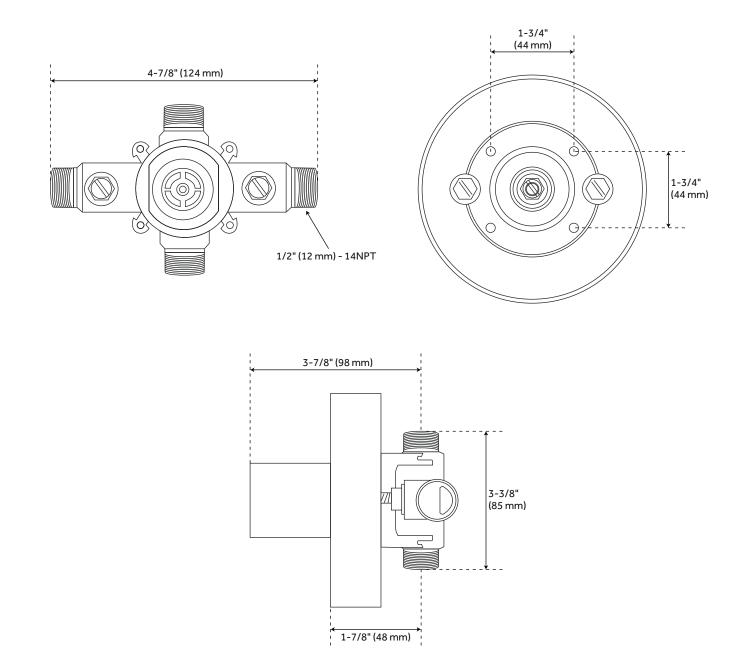

### VILAMONTE PRESSURE BALANCE TUB AND SHOWER ROUGH-IN VALVE

SKU: 953935 Code: SH4001

All dimensions and specifications are nominal and may vary. Use actual products for accuracy in critical situations.