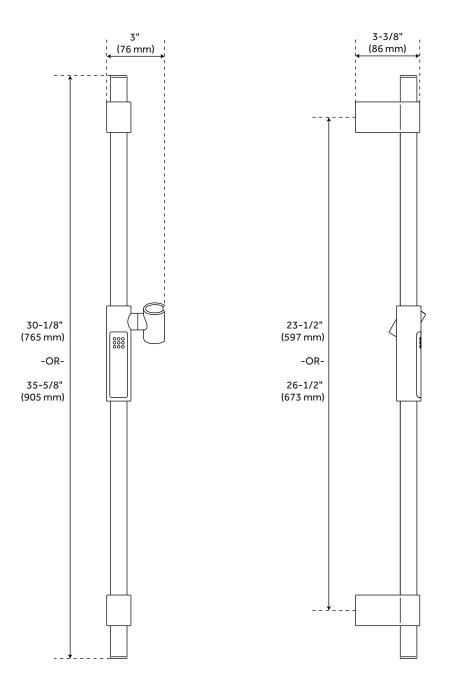

# VILAMONTE SLIDE BAR FOR HAND SHOWER

#### SKU: 953935 Code: SHSB3050BN

All dimensions and specifications are nominal and may vary. Use actual products for accuracy in critical situations.

Lowden Slide Bar For Hand Shower:

• 30" Slide Bar Centers: 23-1/2".

REVISED 2/29/2024