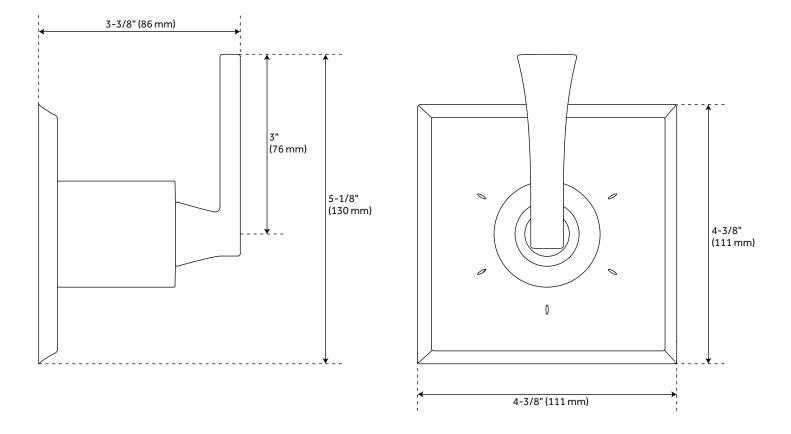

# VILAMONTE IN-WALL SHOWER DIVERTER

SKU: 948907 SHVL9005

All dimensions and specifications are nominal and may vary. Use actual products for accuracy in critical situations.

See Website For Warranty Information signaturehardware.com/warranty