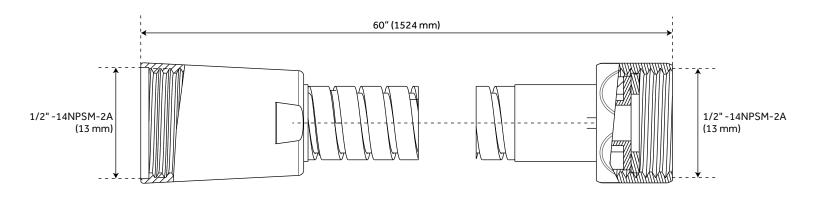

### VILAMONTE STRETCHABLE METAL HAND SHOWER HOSE

SKU: 953935 Code: SHH1010

All dimensions and specifications are nominal and may vary. Use actual products for accuracy in critical situations.