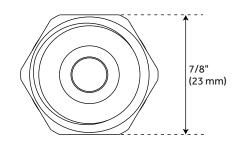

### VILAMONTE PRESSURE BALANCE SHOWER VALVE TRIM

SKU: 953935 Code: SHVL8020G

All dimensions and specifications are nominal and may vary. Use actual products for accuracy in critical situations.