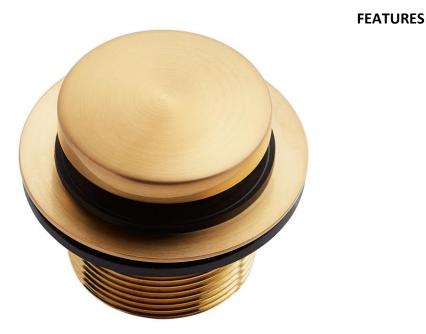

## TOE TAP TUB DRAIN

## **ADDITIONAL FEATURES**

- Zinc drain body, with plastic stem and brass cover plate.
- Fits 1-1/2" NPSM bathtub waste drain joint.
- 5/16" 18UNC stopper thread.
- Product has rubber seal washers.
- Easy open and close just by pressing the stopper.
- Meets ADA requirement's for a bath tub drain.
- Does not require under floor access for installation.