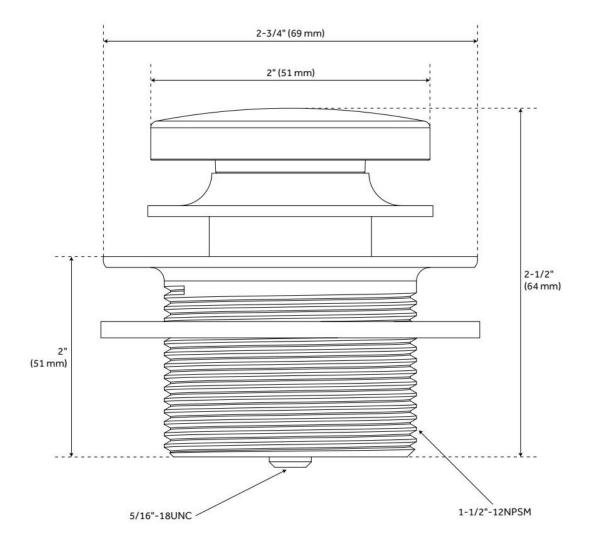

## **ADDITIONAL FEATURES**

- Zinc drain body, with plastic stem and brass cover plate.
- Fits 1-1/2" NPSM bathtub waste drain joint.
- 5/16" 18UNC stopper thread.
- Product has rubber seal washers.
- Easy open and close just by pressing the stopper.
- Meets ADA requirement's for a bath tub drain.
- Does not require under floor access for installation.