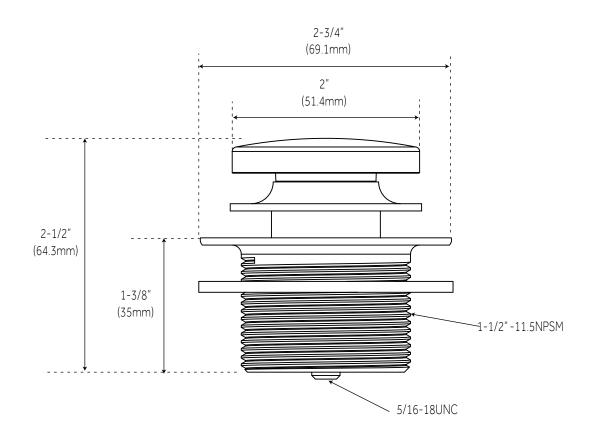

#### **FEATURES**

Material: Metal Length: 2-3/4" Height: 2-1/2"

ASME A112.18.2/CSA B125.2 LISTED ID: SH439074\*\*

REVISED 10/24/2023

### **ADDITIONAL FEATURES**

- Zinc drain body with plastic and brass stopper face and stem.
- Fits 1-1/2" NPSM bathtub waste drain joint.
- 5/16" 18UNC stopper thread.
- Product has rubber seal washers.
  Easy open and close just by pressing the stopper.
- Meets ADA Compliant requirements.
- Does not require under floor access for installation.