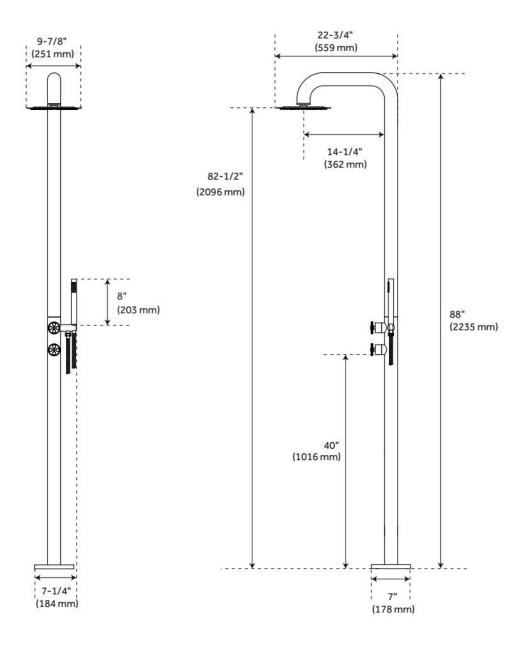

## TINSLEY FREESTANDING OUTDOOR SHOWER PANEL WITH HAND SHOWER

SKU: 953966

Code: SH441150, SH478729