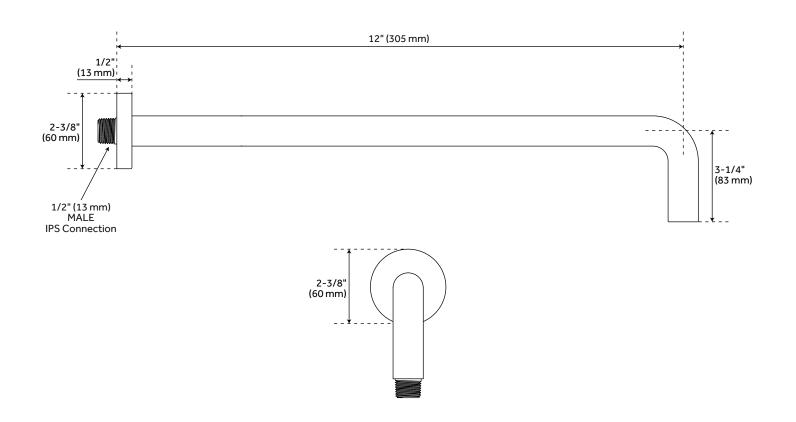

## **GREYFIELD WALL-MOUNT SHOWER ARM**

CODE: SHRSA123

12" Wall-Mount Rainfall Shower Arm:

- Solid brass construction.
- Escutcheon included.

8" Modern Round Rainfall Shower Head - 1.8 GPM:

- Single function shower head (full spray).
- Easy clean rubber nozzles.
- Brass ball joint.

Shower Head Installation Type: Wall

Number of Shower Heads: 1

Shower Head Spray: Single Function

Shower Head Length: 8"
Shower Head Width: 8"
Shower Arm Included: Yes
Shower Arm Extension: 12-3/8"
Shower Arm Height: 5-3/8"
Shower Head: 1/2" NPSM
Shower Head Swivel: Yes
Valve Trim Width: 6-11/16"
Valve Trim Height: 6-11/16"
Hand Shower Material: ABS