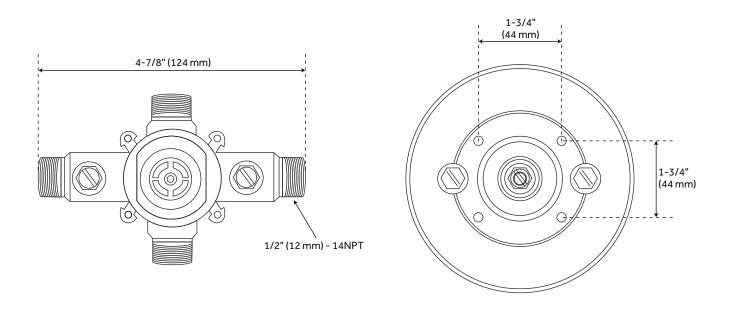

# GREYFIELD PRESSURE BALANCE TUB AND SHOWER ROUGH-IN VALVE

ÔUÖÒKÂÙPI €€F

#### **ADDITIONAL FEATURES**

Greyfield Pressure Balance Shower Valve Trim:

- Metal handle.
- Metal escutcheon.

Pressure Balance Tub & Shower Rough-In Valve:

- Pressure balance valve with integral stops. One-piece cartridge design for ease of maintenance. Back-to-back capability.
  - Ceramic disc valve cartridge.
  - Cast bronze valve body.
  - Adjustable temperature limit stop.
  - Quick remove plaster guard.
  - Easy mounting brackets.