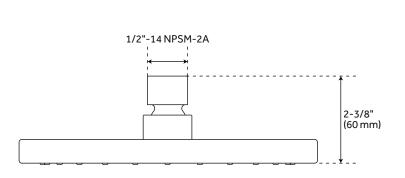

## GREYFIELD RAINFALL SHOWER HEAD

CODE: SHRSB820RG

12" Wall-Mount Rainfall Shower Arm:

- Solid brass construction.
- Escutcheon included.

8" Modern Round Rainfall Shower Head - 1.8 GPM:

- Single function shower head (full spray).
- Easy clean rubber nozzles.
- Brass ball joint.

Shower Head Installation Type: Wall

Number of Shower Heads: 1

Shower Head Spray: Single Function

Shower Head Length: 8"
Shower Head Width: 8"
Shower Arm Included: Yes
Shower Arm Extension: 12-3/8"
Shower Arm Height: 5-3/8"
Shower Head: 1/2" NPSM
Shower Head Swivel: Yes
Valve Trim Width: 6-11/16"
Valve Trim Height: 6-11/16"
Hand Shower Material: ABS