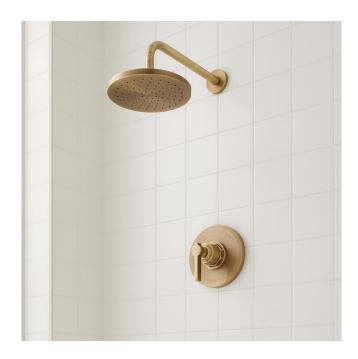

### GREYFIELD PRESSURE BALANCE SHOWER SYSTEM

SKU: 953967

Code: SHGF8010, SH4001, SHRSA123, SHRSB820RG

ASME A112.18.1/CSA B125.1 ASSE 1016 Type P CEC Listed WaterSense by IAPMO Massachusetts Accepted

LISTED ID: SH4001, SHGF8010\*, SHRSB820RG\*,

#### **FEATURES**

Installation Type: Wall Mount

Features: Pressure-Balanced, Tub Spout Included

Design: Modern Material: Brass,ABS

Mounting Hardware Included: Yes

Assembly Required: Yes

Shape: Round Handle Type: Lever NPT Connection: 1/2"

Shower Head Installation Type: Wall

Number of Shower Heads: 1

Shower Head Spray: Single Function

Shower Head Length: 8"
Shower Head Width: 8"
Shower Arm Included: Yes
Shower Arm Extension: 12-3/8"
Shower Arm Height: 5-3/8"
Shower Head: 1/2" NPSM
Shower Head Swivel: Yes
Valve Trim Width: 6-11/16"
Valve Trim Height: 6-11/16"
Hand Shower Material: ABS

Diverter Included: Yes Diverter Outlets: 1

Shower Head Flow Rate: 1.8 gpm (6.8 L/min) @ 80 psi

Rainfall Shower Head Flow Rate: 1.8 gpm (6.8 L/min) @ 80 psi

Ceramic Disc Cartridges: Yes

#### **ADDITIONAL FEATURES**

Greyfield Pressure Balance Shower Valve Trim:

- Metal handle.
- Metal escutcheon.

Pressure Balance Tub & Shower Rough-In Valve:

- Pressure balance valve with integral stops. One-piece cartridge design for ease of maintenance. Back-to-back capability.
  - Ceramic disc valve cartridge.
  - Cast bronze valve body.
  - Adjustable temperature limit stop.
  - Quick remove plaster guard.
  - Easy mounting brackets.

12" Wall-Mount Rainfall Shower Arm:

- Solid brass construction.
- Escutcheon included.

8" Modern Round Rainfall Shower Head - 1.8 GPM:

- Single function shower head (full spray).
- Easy clean rubber nozzles.
- Brass ball joint.