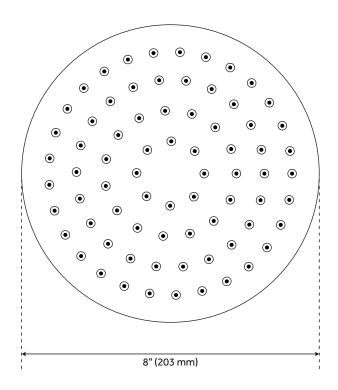

## GREYFIELD RAINFALL SHOWER HEAD

CODE: SHRSB820RG

12" Wall-Mount Rainfall Shower Arm:

- Solid brass construction.
- Escutcheon included.

8" Modern Round Rainfall Shower Head - 1.8 GPM:

- Single function shower head (full spray).
- Easy clean rubber nozzles.
- Brass ball joint.

Shower Head Installation Type: Wall

Number of Shower Heads: 1

Shower Head Spray: Single Function

Shower Head Length: 8"
Shower Head Width: 8"
Shower Arm Included: Yes
Shower Arm Extension: 12-3/8"
Shower Arm Height: 5-3/8"
Shower Head: 1/2" NPSM
Shower Head Swivel: Yes
Valve Trim Width: 6-11/16"
Valve Trim Height: 6-11/16"
Hand Shower Material: ABS