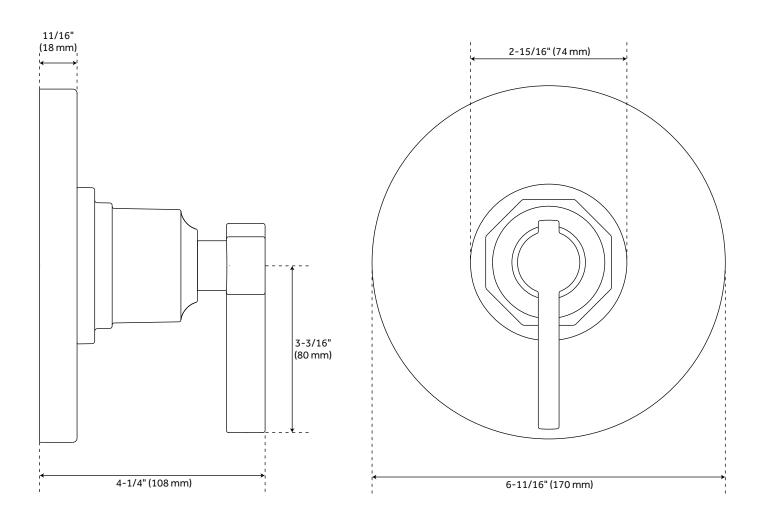

# GREYFIELD PRESSURE BALANCE SHOWER VALVETRIM

CODE: SHGF8010

Shower Head Installation Type: Wall

Number of Shower Heads: 1

Shower Head Spray: Single Function

Shower Head Length: 8"
Shower Head Width: 8"
Shower Arm Included: Yes
Shower Arm Extension: 12-3/8"
Shower Arm Height: 5-3/8"
Shower Head: 1/2" NPSM
Shower Head Swivel: Yes
Valve Trim Width: 6-11/16"
Valve Trim Height: 6-11/16"
Hand Shower Material: ABS

#### **ADDITIONAL FEATURES**

Greyfield Pressure Balance Shower Valve Trim:

- Metal handle.
- Metal escutcheon.

Pressure Balance Tub & Shower Rough-In Valve:

- Pressure balance valve with integral stops. One-piece cartridge design for ease of maintenance. Back-to-back capability.
  - Ceramic disc valve cartridge.
  - Cast bronze valve body.
  - Adjustable temperature limit stop.
  - Quick remove plaster guard.
  - Easy mounting brackets.