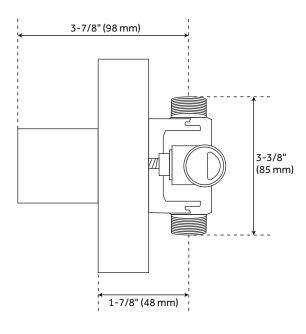

# GREYFIELD PRESSURE BALANCE SHOWER VALVETRIM

CODE: SHGF8010

# GREYFIELD PRESSURE BALANCE TUB AND SHOWER ROUGH-IN VALVE

ÔUÖÒKÂÙPI €€F

#### **ADDITIONAL FEATURES**

Greyfield Pressure Balance Shower Valve Trim:

- Metal handle.
- Metal escutcheon.

Pressure Balance Tub & Shower Rough-In Valve:

- Pressure balance valve with integral stops. One-piece cartridge design for ease of maintenance. Back-to-back capability.
  - Ceramic disc valve cartridge.
  - Cast bronze valve body.
  - Adjustable temperature limit stop.
  - Quick remove plaster guard.
  - Easy mounting brackets.