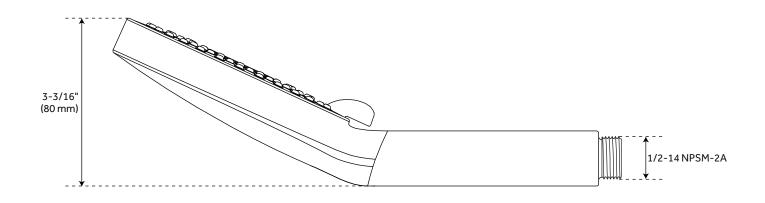

### GREYFIELD RAINFALL SHOWER HEAD

CODE: SHRSB820RG

Shower Head Installation Type: Wall

Number of Shower Heads: 1

Shower Head Spray: Single Function

Shower Head Length: 8"
Shower Head Width: 8"
Shower Arm Included: Yes
Shower Arm Extension: 12-3/8"
Shower Arm Height: 5-3/8"
Shower Head: 1/2" NPSM
Shower Head Swivel: Yes
Valve Trim Width: 7-1/2"
Valve Trim Height: 7-1/2"
Slide Bar Length: 28"