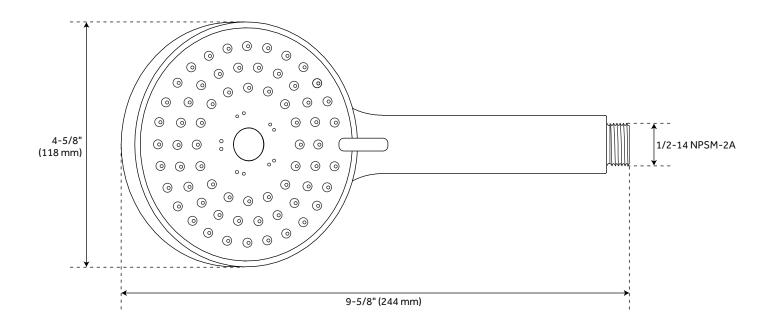

## **GREYFIELD MULTIFUNCTION HAND SHOWER**

CODE: SHHS4110G

Hand Shower Length: 9-5/8" Hand Shower Hose Length: 60" Hand Shower Material: ABS

Hand Shower Flow Rate: 1.8 gpm (6.8 L/min) @ 80 psi

Diverter Included: Yes Diverter Outlets: 3

Shower Head Flow Rate: 1.8 gpm (6.8 L/min) @ 80 psi