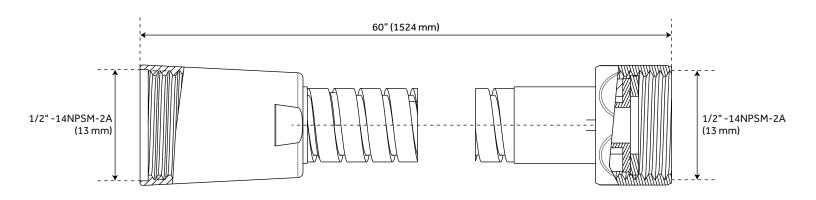

## **GREYFIELD HAND SHOWER HOSE**

CODE: SHH1010

Hand Shower Length: 9-5/8" Hand Shower Hose Length: 60" Hand Shower Material: ABS

Hand Shower Flow Rate: 1.8 gpm (6.8 L/min) @ 80 psi

Diverter Included: Yes Diverter Outlets: 3

Shower Head Flow Rate: 1.8 gpm (6.8 L/min) @ 80 psi

60" Stretchable Metal Hand Shower Hose:

• Double spiral constructed hose. ".

Swivel Water Supply Elbow and Bracket for Hand Shower:

- 1/2" Female wall connection.
- 1/2" Male hose connection.
- Brass inlet/outlet, ABS body.