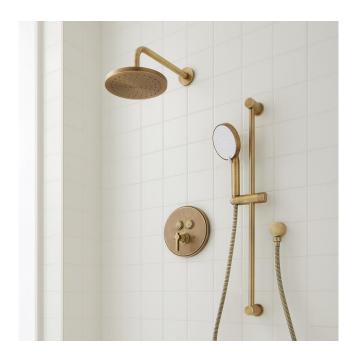

## GREYFIELD SIMPLE SELECT SHOWER SYSTEM WITH SLIDE BAR AND HAND SHOWER

SKU: 953977

Code: SHGF8040, SH5001SSG, SHRSA123, SHRSB820RG, SHHS4110G, SHH1010, SHWE2040, SHSB3040, SHRSB82

ASME A112.18.1/CSA B125.1 ASSE 1016 Type P CEC Listed WaterSense by IAPMO

#### **FEATURES**

Installation Type: Wall Mount

Features: Simple Select, Rough-In Included

Design: Modern Material: Brass,ABS

Mounting Hardware Included: Yes

Assembly Required: Yes

Shape: Round Handle Type: Lever NPT Connection: 1/2"

Shower Head Installation Type: Wall

Number of Shower Heads: 1

Shower Head Spray: Single Function

Shower Head Length: 8"
Shower Head Width: 8"
Shower Arm Included: Yes
Shower Arm Extension: 12-3/8"
Shower Arm Height: 5-3/8"
Shower Head: 1/2" NPSM
Shower Head Swivel: Yes
Valve Trim Width: 7-1/2"
Valve Trim Height: 7-1/2"
Slide Bar Length: 28"

Hand Shower Length: 9-5/8" Hand Shower Hose Length: 60" Hand Shower Material: ABS

Hand Shower Flow Rate: 1.8 gpm (6.8 L/min) @ 80 psi

Diverter Included: Yes Diverter Outlets: 3

Shower Head Flow Rate: 1.8 gpm (6.8 L/min) @ 80 psi

Rainfall Shower Head Flow Rate: 1.8 gpm (6.8 L/min) @ 80 psi

Ceramic Disc Cartridges: Yes

#### **ADDITIONAL FEATURES**

Greyfield Pressure Balance Shower Valve Trim:

- Metal handle.
- Metal escutcheon.
- Easy mounting brackets. Pressure Balance Rough-In Valve for Simple Select Trims:
- Dual functionality allows for one or both shower features to run at a time.
- Cast bronze body.12" Wall-Mount Rainfall Shower Arm:
- Solid brass construction.
- Escutcheon included. ".

8" Modern Round Rainfall Shower Head - 1.8 GPM:

- Single function shower head (full spray).
- Easy clean rubber nozzles.
- Brass ball joint. ".

Round Paddle Multifunction Hand Shower:

- 3 function hand shower (full spray, massage spray, full & massage spray). Easy-clean spray nozzles.
- Factory installed backflow prevention check valve.

60" Stretchable Metal Hand Shower Hose:

• Double spiral constructed hose. ".

Swivel Water Supply Elbow and Bracket for Hand Shower:

- 1/2" Female wall connection.
- 1/2" Male hose connection.
- Brass inlet/outlet, ABS body.

Contemporary Slide Bar for Hand Shower:

- Metal bar and mounting posts.
- Adjustable angle for hand shower mount.

**REVISED 1/15/2024** 