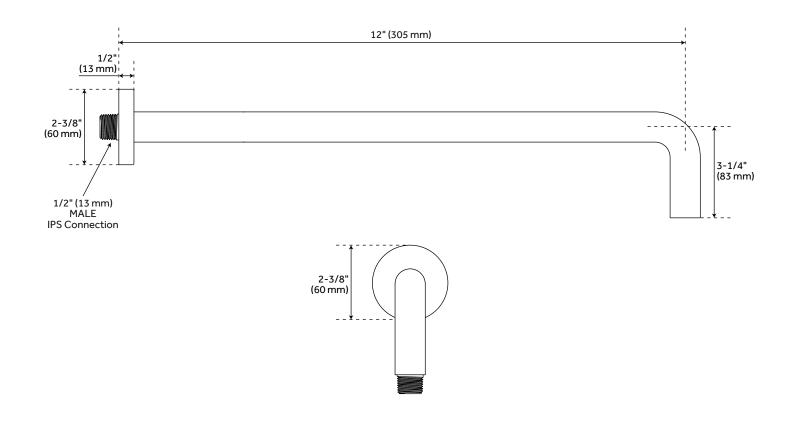

## **GREYFIELD WALL-MOUNT SHOWER ARM**

CODE: SHRSA123

Shower Head Installation Type: Wall

Number of Shower Heads: 1

Shower Head Spray: Single Function

Shower Head Length: 8"
Shower Head Width: 8"
Shower Arm Included: Yes
Shower Arm Extension: 12-3/8"
Shower Arm Height: 5-3/8"
Shower Head: 1/2" NPSM
Shower Head Swivel: Yes
Valve Trim Width: 7-1/2"
Valve Trim Height: 7-1/2"
Slide Bar Length: 28"