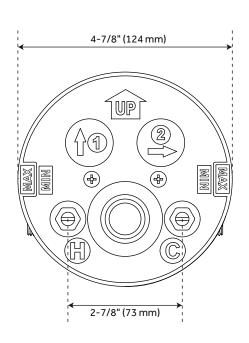

hower head (full spray).
- Easy clean rubber nozzles.
- Brass ball joint. ".

Round Paddle Multifunction Hand Shower:

- 3 function hand shower (full spray, massage spray, full & massage spray). Easy-clean spray nozzles.
- Factory installed backflow prevention check valve.

60" Stretchable Metal Hand Shower Hose:

• Double spiral constructed hose. ".

Swivel Water Supply Elbow and Bracket for Hand Shower:

- 1/2" Female wall connection.
- 1/2" Male hose connection.
- Brass inlet/outlet, ABS body.

Contemporary Slide Bar for Hand Shower:

- Metal bar and mounting posts.
- Adjustable angle for hand shower mount.

**REVISED 1/15/2024** 

# GREYFIELD SIMPLE SELECT 2-WAY PRESSURE BALANCE SHOWER VALVE TRIM

CODE: SHGF8040



# GREYFIELD OPTIONAL PRESSURE BALANCE ROUGH-IN VALVE

CODE: SH5001SSG







#### STANDARD:

| Pressure (psi)                     |                | 20  | 40  | 60  | 80  |
|------------------------------------|----------------|-----|-----|-----|-----|
| Simultaneous<br>(Both Valves Open) | Total (gpm)    | 3.4 | 5   | 6.3 | 7.4 |
|                                    | Outlet A (gpm) | 1.2 | 2.2 | 2.9 | 3.5 |
|                                    | Outlet B (gpm) | 2.2 | 2.8 | 3.4 | 3.9 |
| Separate<br>(A or B Closed)        | Outlet A (gpm) | 2.5 | 3.9 | 4.8 | 5.5 |
|                                    | Outlet B (gpm) | 2.5 | 3.9 | 4.8 | 5.5 |

#### WITH FLOW RESTRICTOR:

| Pressure (psi)                     |                | 20   | 40   | 60   | 80   |
|------------------------------------|----------------|------|------|------|------|
| Simultaneous<br>(Bo