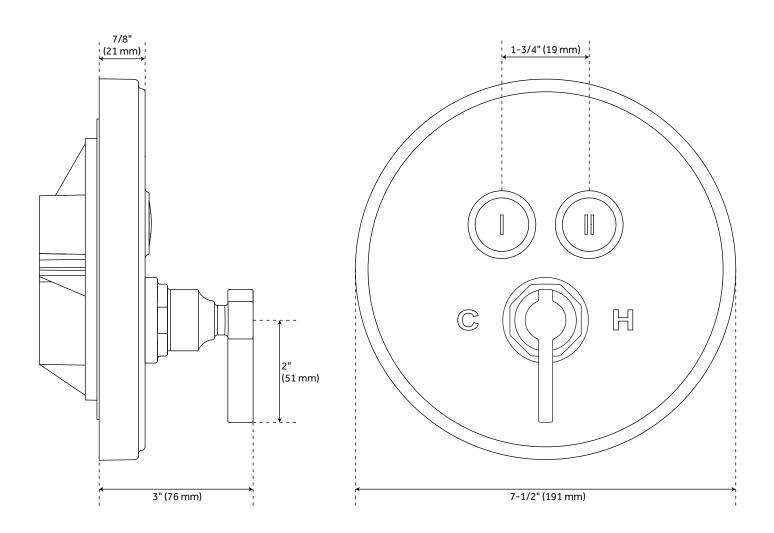

# GREYFIELD SIMPLE SELECT 2-WAY PRESSURE BALANCE SHOWER VALVE TRIM

CODE: SHGF8040