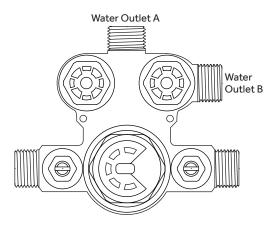

# GREYFIELD SIMPLE SELECT 2-WAY PRESSURE BALANCE SHOWER VALVE TRIM

CODE: SHGF8040

# GREYFIELD OPTIONAL PRESSURE BALANCE ROUGH-IN VALVE

CODE: SH5001SSG

#### STANDARD:

| Pressure (psi)                     |                | 20  | 40  | 60  | 80  |
|------------------------------------|----------------|-----|-----|-----|-----|
| Simultaneous<br>(Both Valves Open) | Total (gpm)    | 3.4 | 5   | 6.3 | 7.4 |
|                                    | Outlet A (gpm) | 1.2 | 2.2 | 2.9 | 3.5 |
|                                    | Outlet B (gpm) | 2.2 | 2.8 | 3.4 | 3.9 |
| Separate<br>(A or B Closed)        | Outlet A (gpm) | 2.5 | 3.9 | 4.8 | 5.5 |
|                                    | Outlet B (gpm) | 2.5 | 3.9 | 4.8 | 5.5 |

#### WITH FLOW RESTRICTOR:

| Pressure (psi)                     |                | 20   | 40   | 60   | 80   |
|------------------------------------|----------------|------|------|------|------|
| Simultaneous<br>(Both Valves Open) | Total (gpm)    | 1.20 | 1.40 | 1.53 | 1.64 |
|                                    | Outlet A (gpm) | 0.43 | 0.56 | 0.64 | 0.68 |
|                                    | Outlet B (gpm) | 0.77 | 0.84 | 0.89 | 0.96 |
| Separate<br>(A or B Closed)        | Outlet A (gpm) | 1.17 | 1.38 | 1.49 | 1.59 |
|                                    | Outlet B (gpm) | 1.16 | 1.39 | 1.49 | 1.60 |