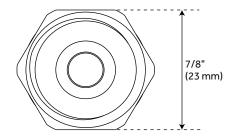

## **GREYFIELD WALL-MOUNT SHOWER ARM**

CODE: SHRSA123

#### **ADDITIONAL FEATURES**

Greyfield Pressure Balance Shower Valve Trim:

- Metal handle.
- Metal escutcheon.
- Easy mounting brackets. Pressure Balance Rough-In Valve for Simple Select Trims:
- Dual functionality allows for one or both shower features to run at a time.
- Cast bronze body.12" Wall-Mount Rainfall Shower Arm:
- Solid brass construction.
- Escutcheon included. ".