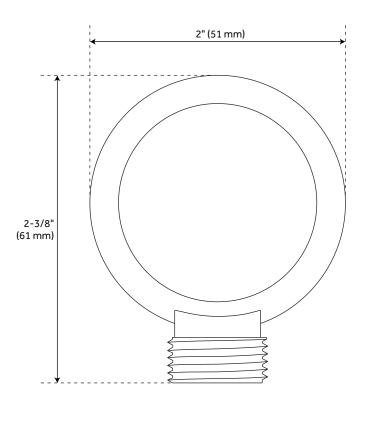

### GREYFIELD RAINFALL SHOWER HEAD

CODE: SHRSB820RG

8" Modern Round Rainfall Shower Head - 1.8 GPM:

- Single function shower head (full spray).
- Easy clean rubber nozzles.
- Brass ball joint. ".

Round Paddle Multifunction Hand Shower:

- 3 function hand shower (full spray, massage spray, full & massage spray). Easy-clean spray nozzles.
- Factory installed backflow prevention check valve.