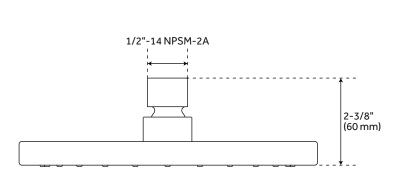

## **GREYFIELD WALL-MOUNT SHOWER ARM**

CODE: SHRSA123

Shower Head Installation Type: Wall

Number of Shower Heads: 1

Shower Head Spray: Single Function

Shower Head Length: 8"
Shower Head Width: 8"
Shower Arm Included: Yes
Shower Arm Extension: 12-3/8"
Shower Arm Height: 5-3/8"
Shower Head: 1/2" NPSM
Shower Head Swivel: Yes
Valve Trim Width: 7-1/2"
Valve Trim Height: 7-1/2"
Slide Bar Length: 28"