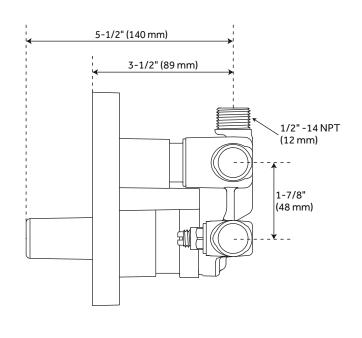

# GREYFIELD OPTIONAL PRESSURE BALANCE ROUGH-IN VALVE

CODE: SH5001SSG

#### **FEATURES**

Installation Type: Wall Mount

Features: Simple Select, Rough-In Included

Design: Modern Material: Brass,ABS

Mounting Hardware Included: Yes

Assembly Required: Yes

Shape: Round Handle Type: Lever NPT Connection: 1/2"