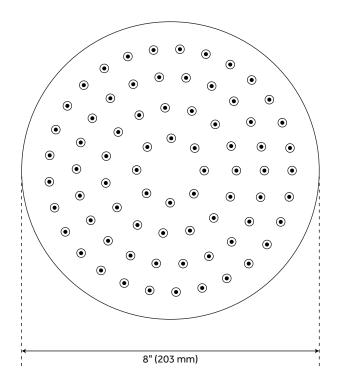

### GREYFIELD RAINFALL SHOWER HEAD

CODE: SHRSB820RG

8" Modern Round Rainfall Shower Head - 1.8 GPM:

- Single function shower head (full spray).
- Easy clean rubber nozzles.
- Brass ball joint. ".

Round Paddle Multifunction Hand Shower:

- 3 function hand shower (full spray, massage spray, full & massage spray). Easy-clean spray nozzles.
- Factory installed backflow prevention check valve.