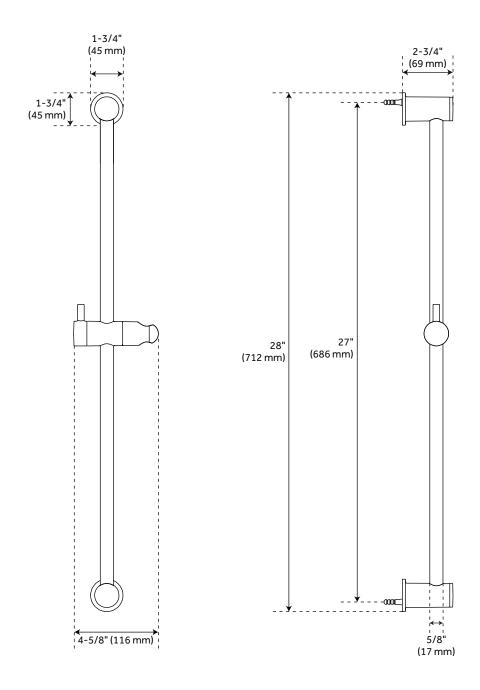

### GREYFIELD SLIDE BAR FOR HAND SHOWER

CODE: SHSB3040

Contemporary Slide Bar for Hand Shower:

- Metal bar and mounting posts.
- Adjustable angle for hand shower mount.

**REVISED 1/15/2024** 