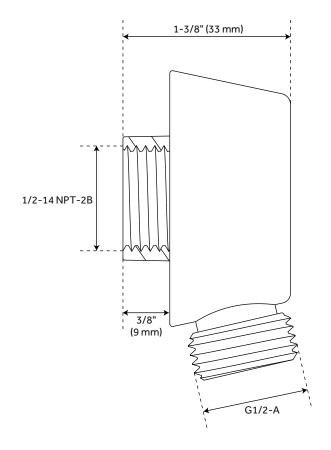

## GREYFIELD WATER SUPPLY ELBOW

CODE: SHWE2040

60" Stretchable Metal Hand Shower Hose:

• Double spiral constructed hose. ".

Swivel Water Supply Elbow and Bracket for Hand Shower:

- 1/2" Female wall connection.
- 1/2" Male hose connection.
- Brass inlet/outlet, ABS body.