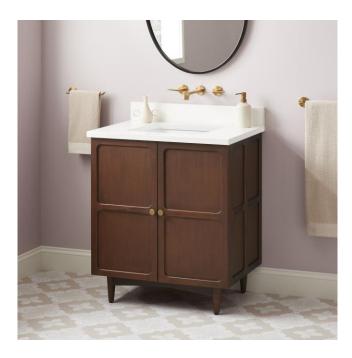

# 30" DELAVAN VANITY WITH RECTANGULAR UNDERMOUNT SINK - COLD BREW

## FEATURES

Material: Mahogany Product Finish: Cold Brew Number of Doors: 2 Soft-Close Hinges: Yes Adjustable Shelves: Yes Hardware Finish: Satin Brass Built-In Adjusters: Yes

ASME A112.19.2/CSA B45.1, Massachusetts Accepted, LISTED ID: 506897

## **ADDITIONAL FEATURES**

- Solid wood cabinet.
- Engineered wood panels with mahogany overlay.
- Includes a matching backsplash and white porcelain sink.
- Polished Carrara Marble is sourced from Italy.
- Each stone top is carved from a single piece of stone and will feature natural variations.
- See Installation Instructions for directions to attach the vanity top and sink.
- All dimensions are (± 1/2").
- Wood finish samples available.