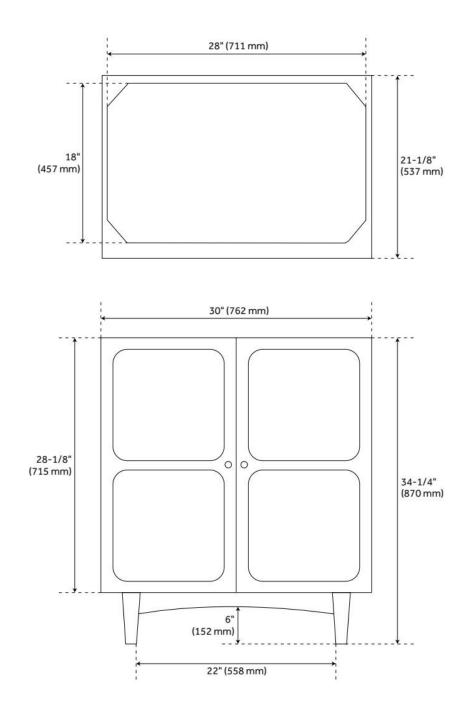

## **ADDITIONAL FEATURES**

- Solid wood cabinet.
- Engineered wood panels with mahogany overlay.
- Includes a matching backsplash and white porcelain sink.
- Polished Carrara Marble is sourced from Italy.
- Each stone top is carved from a single piece of stone and will feature natural variations.
- See Installation Instructions for directions to attach the vanity top and sink.
- All dimensions are (± 1/2").
- Wood finish samples available.