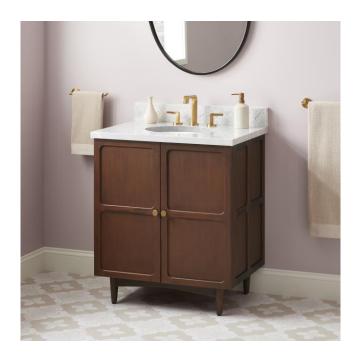

## 30" DELAVAN VANITY WITH UNDERMOUNT SINK - COLD BREW

SKU: 953980-30-UM

Code: SH487974, SH488121, SH488120, SH488119

## **FEATURES**

Material: Mahogany Product Finish: Cold Brew Number of Doors: 2 Soft-Close Hinges: Yes Adjustable Shelves: Yes Hardware Finish: Satin Brass Built-In Adjusters: Yes

ASME A112.19.2/CSA B45.1, Massachusetts Accepted, LISTED ID: 506895

## **ADDITIONAL FEATURES**

- Solid wood cabinet.
- Engineered wood panels with mahogany overlay.
- Includes a matching backsplash and white porcelain sink.
- Polished Carrara Marble is sourced from Italy.
- Each stone top is carved from a single piece of stone and will feature natural variations.
- See Installation Instructions for directions to attach the vanity top and sink.
- All dimensions are (± 1/2").
- Wood finish samples available.