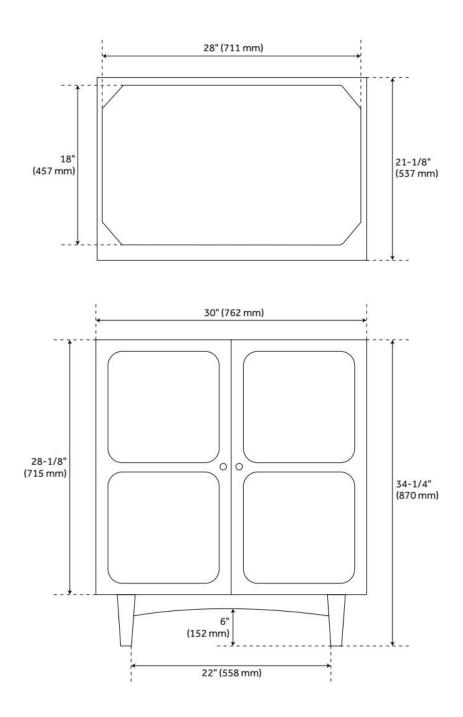

## **ADDITIONAL FEATURES**

- Solid wood cabinet.
- Engineered wood panels with mahogany overlay.
- Includes a matching backsplash and white porcelain sink.
- Polished Carrara Marble is sourced from Italy.
- Each stone top is carved from a single piece of stone and will feature natural variations.
- See Installation Instructions for directions to attach the vanity top and sink.
- All dimensions are (± 1/2").
- Wood finish samples available.