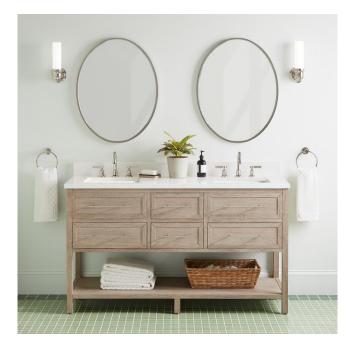

# 60" ROBERTSON CONSOLE VANITY WITH RECTANGULAR UNDERMOUNT SINKS - BRUSHED

### FEATURES

Material: Mahogany Product Finish: Brushed White Number of Drawers: 4 Soft-Close Slides: Yes Dovetail Drawers: Yes Hardware Finish: Satin Nickel Built-In Adjusters: Yes

ASME A112.19.2/CSA B45.1, Massachusetts Accepted, LISTED ID: 506894

### **ADDITIONAL FEATURES**

- Includes a mataching backsplash and white porcelain sinks.
- Polished Carrara Marble is sourced from Italy.
- Each stone top is carved from a single piece of stone and will feature natural variations.
- All dimensions are (± 1/2").
- Wood finish samples available.