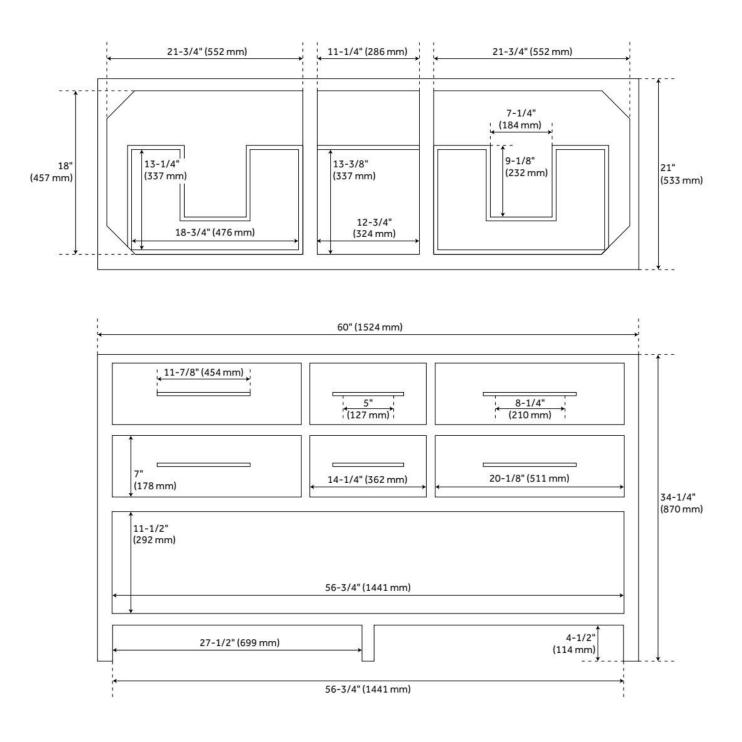

### **ADDITIONAL FEATURES**

- Includes a mataching backsplash and white porcelain sinks.
- Polished Carrara Marble is sourced from Italy.
- Each stone top is carved from a single piece of stone and will feature natural variations.
- All dimensions are (± 1/2").
- Wood finish samples available.